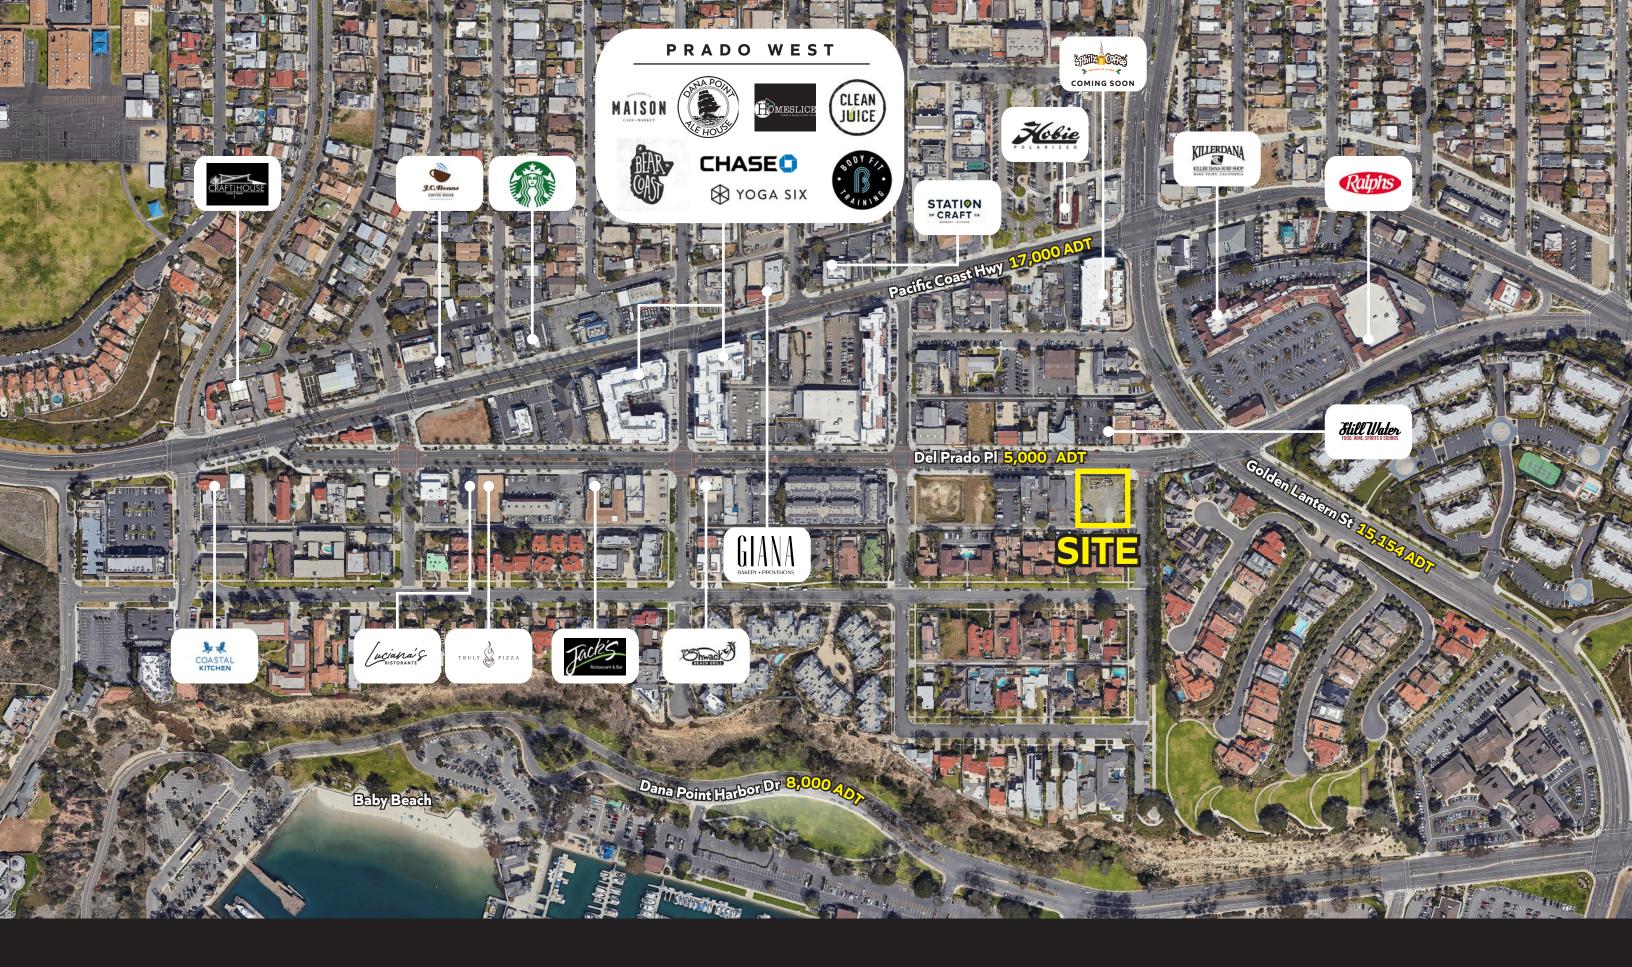

#### **Property Highlights**

Del Prado Place

- New mixed-use development plans for 18 condominiums above 4,723 SF of commercial retail
- Restaurant & Retail available
- 22 Exclusive Retail Parking stalls
- Completion is set for 2nd quarter 2025

# Del Prado Place

24722 Del Prado Ave., Dana Point, CA

GOLF COURSES

DANA POINT LANTERN
DISTRICT FILLED WITH
BOUTIQUE SHOPPING
WITH SCENIC DINING

CONCERTS ON THE BEACH

OCEAN INSTITUTE