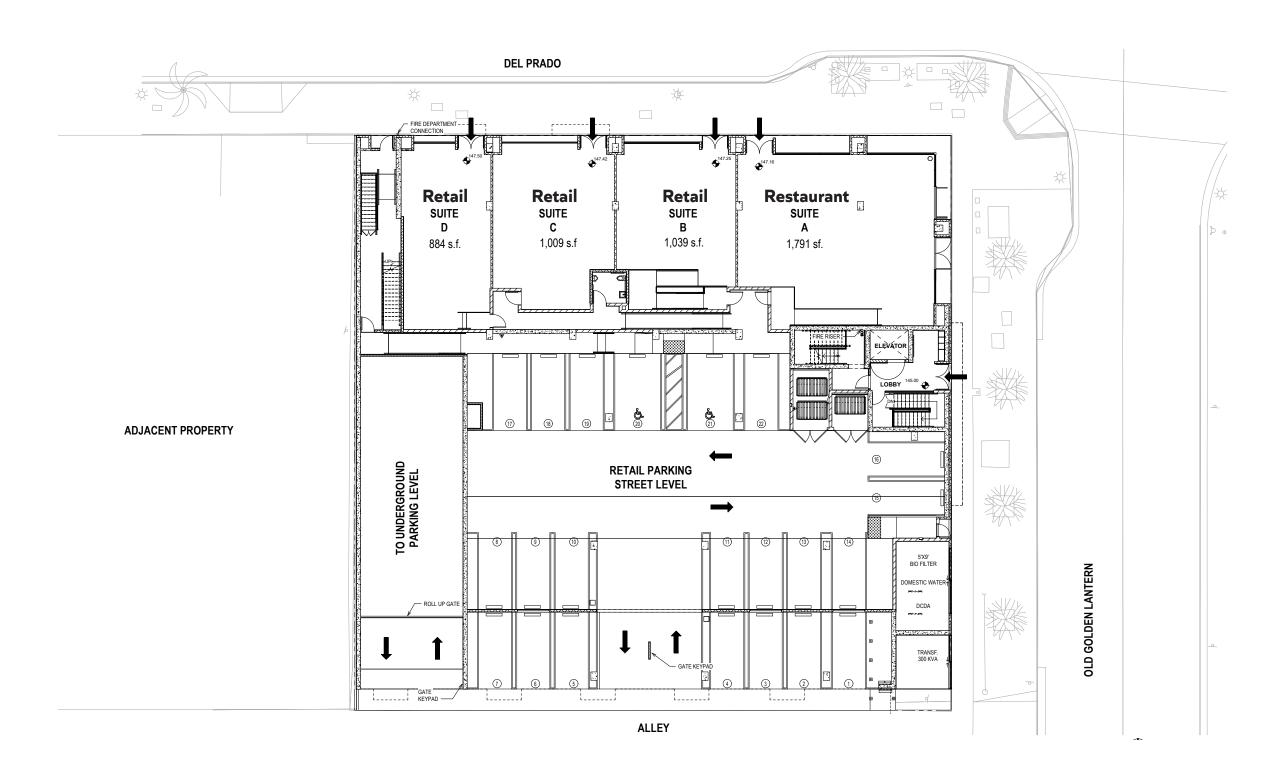

#### **Property Highlights**

Del Prado Place

- New mixed-use development plans for 18 condominiums above 4,723 SF of commercial retail
- Restaurant & Retail available
- 22 Exclusive Retail Parking stalls
- Completion is set for 2nd quarter 2025