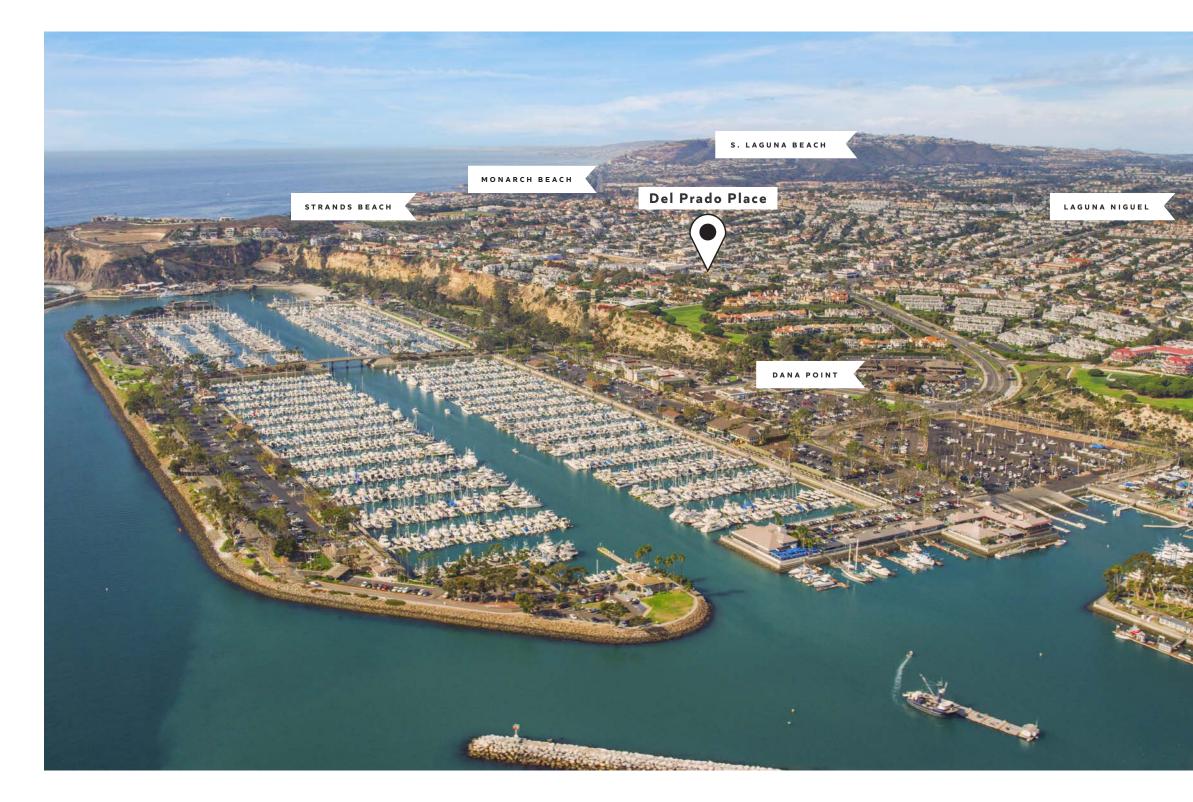

#### **Area Highlights**

DANA POINT

Located in southern Orange County, California, Dana Point is approximately half way between Los Angeles and San Diego, and is bordered by the cities of Laguna Niguel and Laguna Beach to the north, San Juan Capistrano to the east, and San Clemente to the south.

Dana Point is where the Pacific Coast Highway and Interstate-5 intersect. Interstate-5 is the most popular route to travel between San Diego and Los Angeles and the Pacific Coast Highway leads to popular Southern California beach cities.

Off shore, Dana Point Harbor acts as one of the main ports to and from Catalina Island.

# Del Prado Place

24722 Del Prado Ave., Dana Point, CA

GOLF COURSES

DANA POINT LANTERN
DISTRICT FILLED WITH
BOUTIQUE SHOPPING
WITH SCENIC DINING

CONCERTS ON THE BEACH

OCEAN INSTITUTE