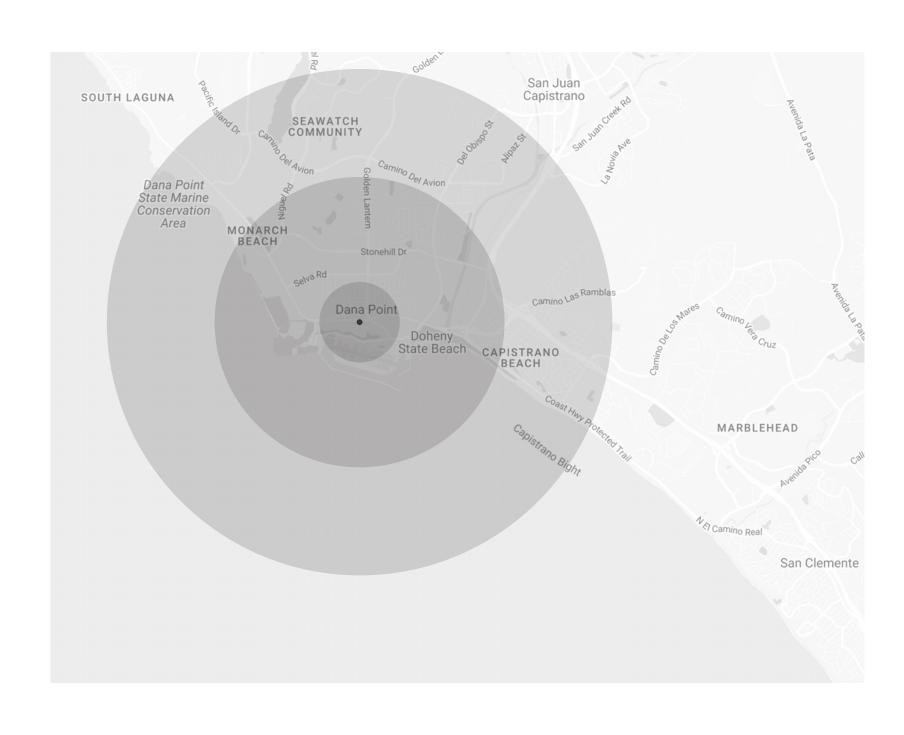

#### **Area Highlights**

DANA POINT

Located in southern Orange County, California, Dana Point is approximately half way between Los Angeles and San Diego, and is bordered by the cities of Laguna Niguel and Laguna Beach to the north, San Juan Capistrano to the east, and San Clemente to the south.

Dana Point is where the Pacific Coast Highway and Interstate-5 intersect. Interstate-5 is the most popular route to travel between San Diego and Los Angeles and the Pacific Coast Highway leads to popular Southern California beach cities.