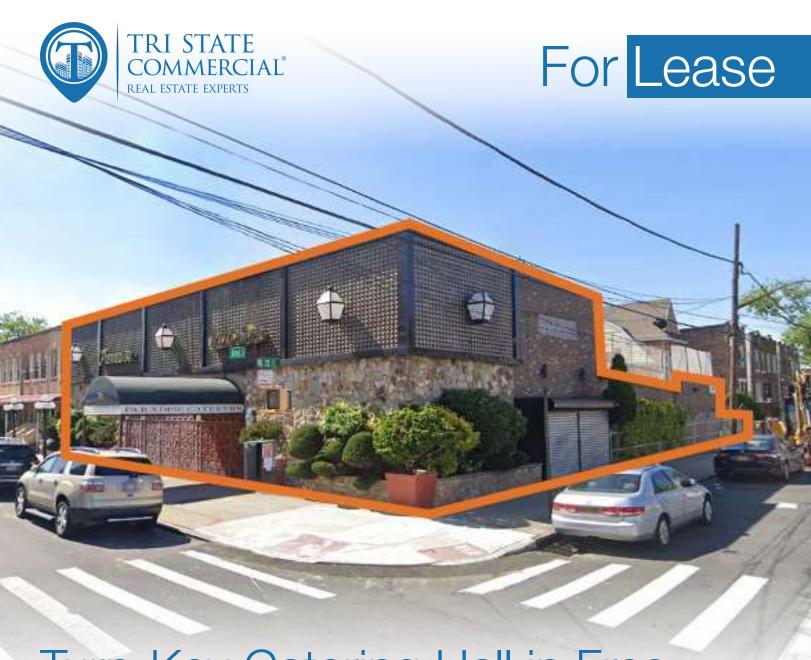

# Turn-Key Catering Hall in Free Standing Corner Building For Lease

10,000 SF

2090 W Eleventh Street • Brooklyn • NY

For Pricing Call: 718-437-6100

Shlomi Bagdadi 718.437.6100 sb@tristatecr.com

Avi Akiva
718.437.6100 x110
Avi.A@TriStateCR.com

#### Main Highlights

- Fully built out catering hall
- Free standing corner building
- 14 Ft ceilings
- 300 Person occupancy

**R5B** Zoning

FOR LEASE • 10,000 SF • For Pricing

Call: 718-437-6100