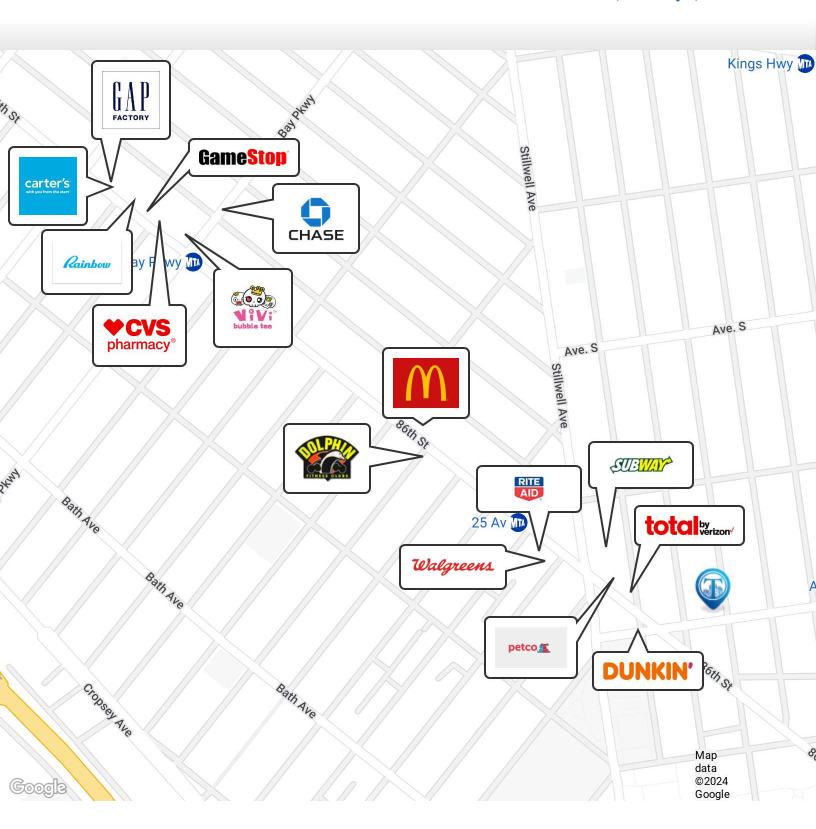

Nearby tenants include Verizon, Dunkin', Petco, Walgreens, McDonald's, Dolphin Fitness Clubs, Foodtown, Garage Clothing, Subway, Rite Aid Pharmacy, Cholitos plakasitos, Bank of America Financial Center, Planet Fitness, Chipotle Mexican Grill, Dunkin', Gap Factory, Carter's, Flushing Bank, Capital One Bank, GameStop, Burger King, CVS, Rainbow Shops, ViVi Bubble Tea, and more!

## Retailer Map

2090 W Eleventh Street, Brooklyn, NY 11223

FOR LEASE • 10,000 SF • For Pricing

Call: 718-437-6100

Shlomi Bagdadi 718.437.6100 sb@tristatecr.com

Avi Akiva
718.437.6100 x110
Avi.A@TriStateCR.com