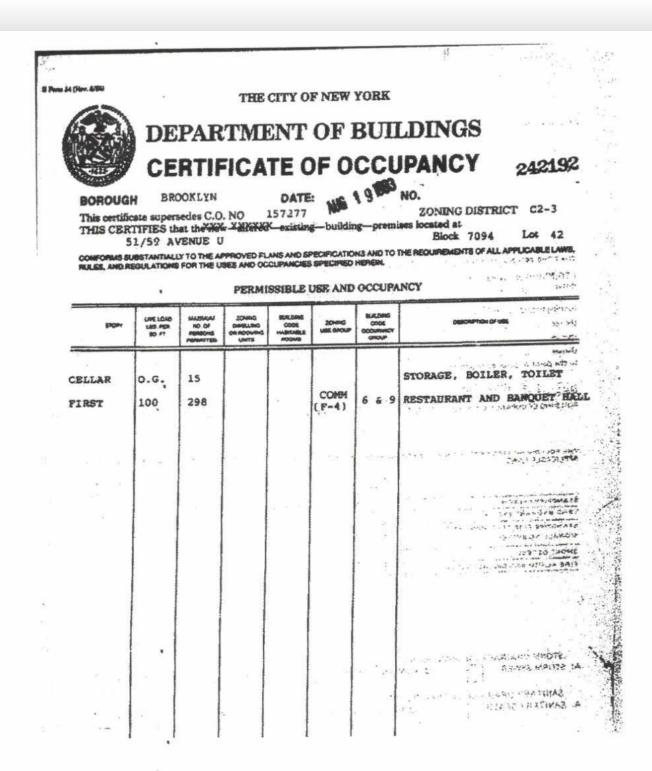

## Certificate of Occupancy

2090 W Eleventh Street, Brooklyn, NY 11223

FOR LEASE • 10,000 SF • For Pricing

Call: 718-437-6100