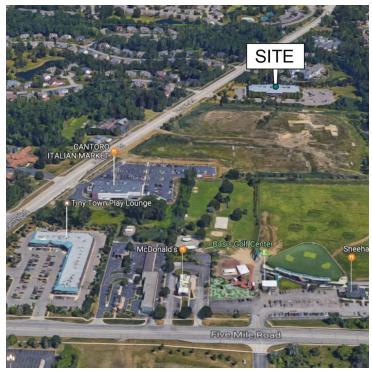

#### **PROPERTY DESCRIPTION**

The property is located on the east side of Haggerty Road, approximately 1 mile north of 6 Mile Road. It is also immediately west of I-275 and is easily accessed from Ann Arbor, Downtown Detroit, and the northern suburbs.

#### **LOCATION INFORMATION**

East side of Haggerty Road, north of Five Mile, just west of I275

| DEMOGRAPHIC INFORMATION | 1 MILE    | 3 MILES   | 5 MILES   |
|-------------------------|-----------|-----------|-----------|
| Total population        | 8,353     | 65,696    | 199,102   |
| Median age              | 46.4      | 44.3      | 41.8      |
| Total households        | 3,335     | 26,728    | 80,591    |
| Average HH income       | \$93,366  | \$90,245  | \$90,413  |
| Average house value     | \$267,621 | \$250,327 | \$266,934 |