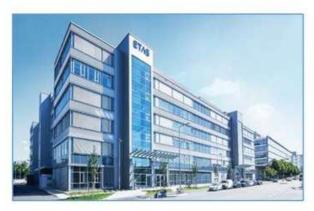

#### **DESCRIPTION**

This building is located on the Haggerty Road Corridor, just south of Six Mile Road in Plymouth, Michigan. Renovated in 2016, this building is easily accessed from I-275, I-96 and M-14.

#### **PROPERTY HIGHLIGHTS**

- 50% occupied.
- ETAS lease expires 8/31/2031.
- Entire Second Floor available.
- Ideal for User/Investors.

15800 N. Haggerty Road Plymouth, MI 48170

### **BUILDING INFORMATION**

| Sale Price:       | PRICE REDUCED!<br>Was: \$7,000,000.00<br>NOW: \$6,500,000.00 |
|-------------------|--------------------------------------------------------------|
| Price Per SF.:    | \$119.32                                                     |
| Building Size:    | 54,474 SF                                                    |
| Year Built:       | 1998                                                         |
| Last Renovated:   | 2016                                                         |
| Number of Floors: | 2                                                            |
| Parking Spaces:   | 205                                                          |