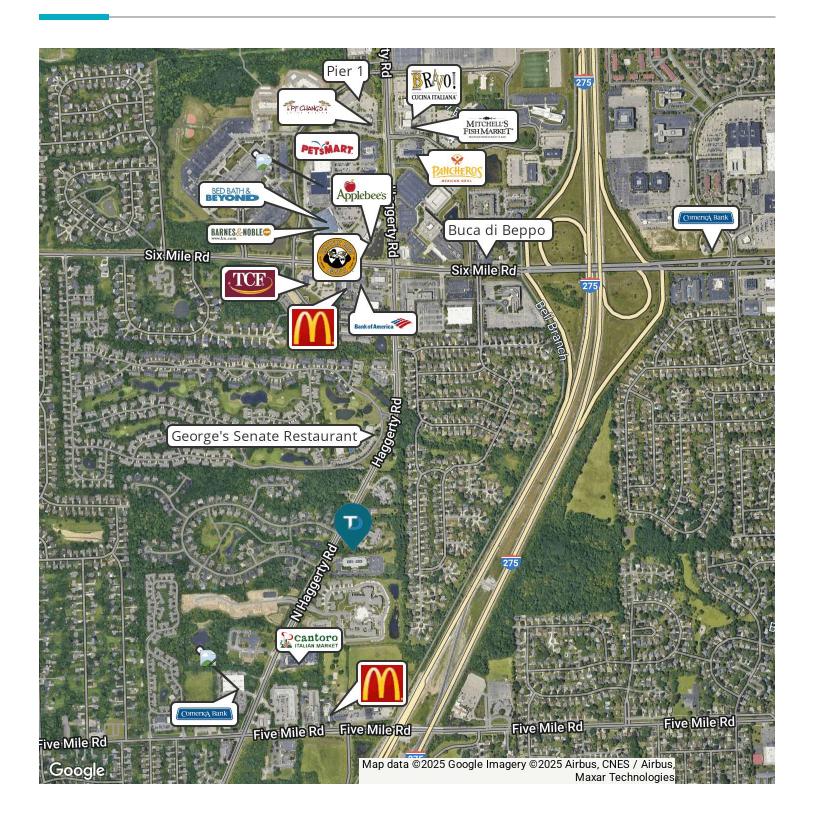

#### **PROPERTY DESCRIPTION**

The property is located on the east side of Haggerty Road, approximately 1 mile north of 6 Mile Road. It is also immediately west of I-275 and is easily accessed from Ann Arbor, Downtown Detroit, and the northern suburbs.

#### **LOCATION INFORMATION**

East side of Haggerty Road, north of Five Mile, just west of I275

| DEMOGRAPHIC INFORMATION | 1 MILE    | 3 MILES   | 5 MILES   |
|-------------------------|-----------|-----------|-----------|
| Total population        | 8,353     | 65,696    | 199,102   |
| Median age              | 46.4      | 44.3      | 41.8      |
| Total households        | 3,335     | 26,728    | 80,591    |
| Average HH income       | \$93,366  | \$90,245  | \$90,413  |
| Average house value     | \$267,621 | \$250,327 | \$266,934 |