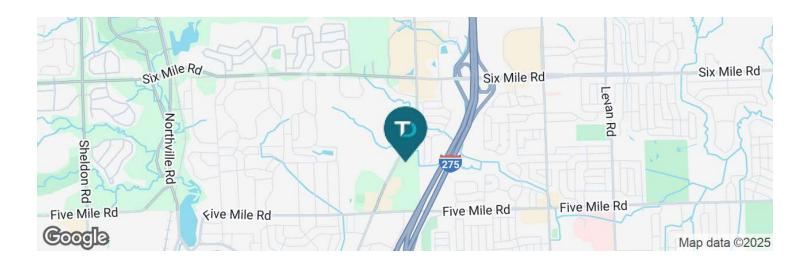

#### **PROPERTY DESCRIPTION**

The property is located on the east side of Haggerty Road, approximately 1 mile north of 6 Mile Road. It is also immediately west of I-275 and is easily accessed from Ann Arbor, Downtown Detroit, and the northern suburbs.

#### **LOCATION INFORMATION**

East side of Haggerty Road, north of Five Mile, just west of I275

| DEMOGRAPHIC INFORMATION | 1 MILE    | 3 MILES   | 5 MILES   |
|-------------------------|-----------|-----------|-----------|
| Total population        | 8,353     | 65,696    | 199,102   |
| Median age              | 46.4      | 44.3      | 41.8      |
| Total households        | 3,335     | 26,728    | 80,591    |
| Average HH income       | \$93,366  | \$90,245  | \$90,413  |
| Average house value     | \$267,621 | \$250,327 | \$266,934 |