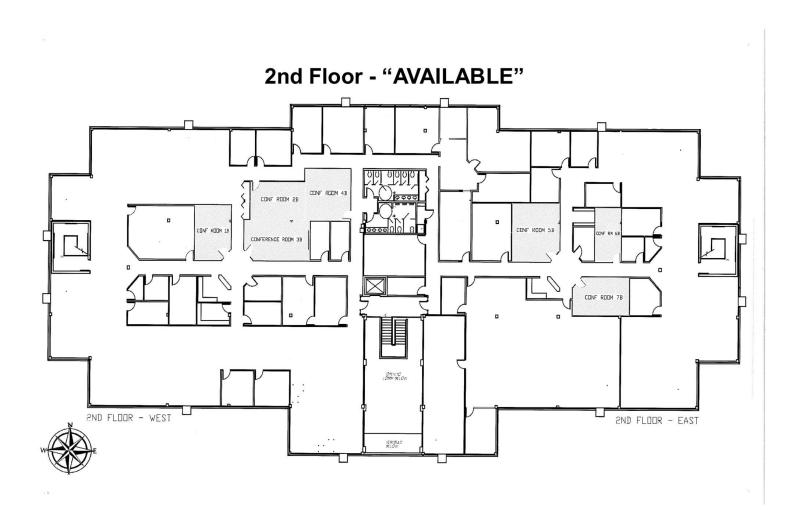

#### **PROPERTY HIGHLIGHTS**

- 50% occupied.
- ETAS lease expires 8/31/2031.
- Entire Second Floor available.
- Ideal for User/Investors.

15800 N. Haggerty Road Plymouth, MI 48170

# **FOR SALE**

15800 N. Haggerty Road Plymouth, MI 48170

FIRST FLOOR PLAN

SECOND FLOOR PLAN

15800 N. Haggerty Road Plymouth, MI 48170