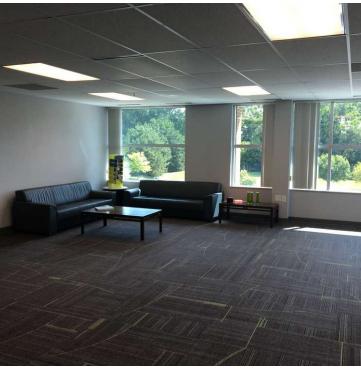

The building is 50% occupied. As of 9/1/24, the current Gross Income is \$528,476.00. 2024 total building expenses were \$377,006.00 resulting in a NOI of \$151,470.00, with an additional 25,000 +/- square feet available for lease.

#### **PROPERTY HIGHLIGHTS**

- 50% occupied.
- ETAS lease expires 8/31/2031.
- Entire Second Floor available.
- Ideal for User/Investors.

15800 N. Haggerty Road Plymouth, MI 48170