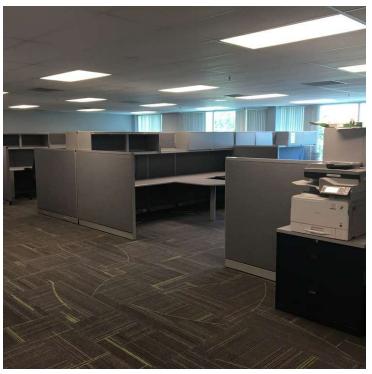

The building is 50% occupied. As of 9/1/24, the current Gross Income is \$528,476.00. 2024 total building expenses were \$377,006.00 resulting in a NOI of \$151,470.00, with an additional 25,000 +/- square feet available for lease.

#### **PROPERTY HIGHLIGHTS**

- 50% occupied.
- ETAS lease expires 8/31/2031.
- Entire Second Floor available.
- Ideal for User/Investors.

15800 N. Haggerty Road Plymouth, MI 48170