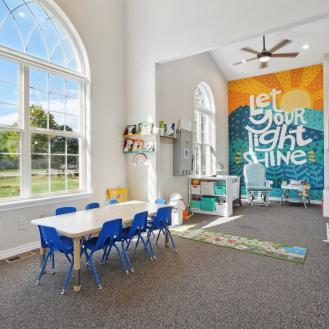

### **Property Details:**

- List Price: \$1,100,000
- Building: 3,296 Sq Ft
- Lot: 0.88 Acre
- Year Built: 1970
- Use: Church
- Zoning: A Boulder County

Extensively renovated church / building on large lot, with ample parking and excellent street visibility. Other possible uses - school or daycare.