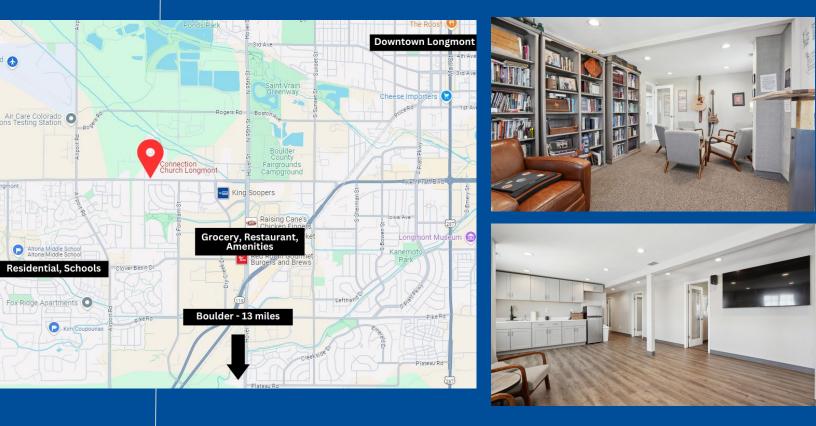

### **Property Details:**

- List Price: \$1,100,000
- Building: 3,296 Sq Ft
- Lot: 0.88 Acre
- Year Built: 1970
- Use: Church
- Zoning: A Boulder County

Extensively renovated church / building on large lot, with ample parking and excellent street visibility. Other possible uses - school or daycare.