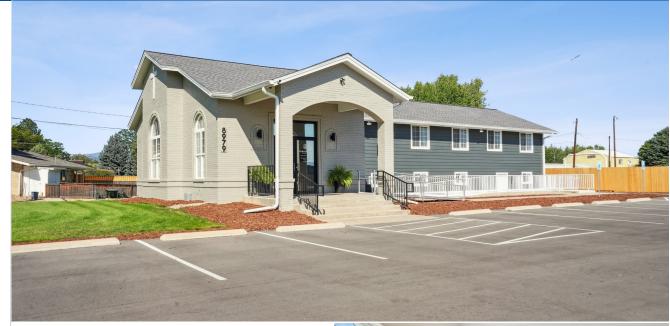

### Church / **Building** For Sale

## 8979 Nelson Rd Longmont,CO 80503

### **Property Details:**

- List Price: \$1,100,000
- Building: 3,296 Sq Ft
- Lot: 0.88 Acre
- Year Built: 1970
- Use: Church
- Zoning: A Boulder County

Extensively renovated church / building on large lot, with ample parking and excellent street visibility. Other possible uses - school or daycare.