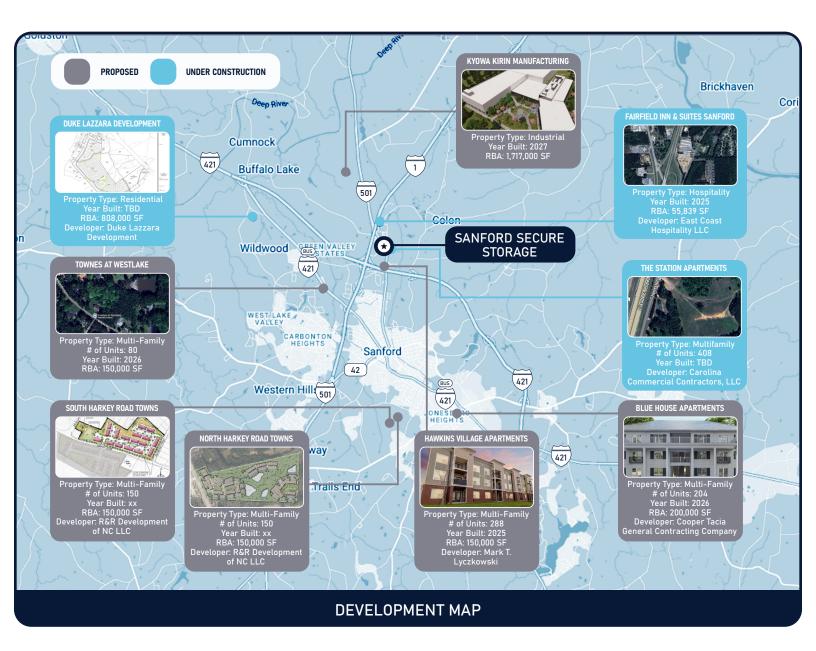

## STRATEGIC POSITIONING

113

RENTABLE UNITS

Located near major developments like Helix Innovation Park, The Station Apartments, and Central Carolina Enterprise Park, ensuring a steady stream of potential customers.

5

**BUILDINGS** 

The Station Apartments will be located directly behind the self-storage facility. The project is approved to be a 408-unit multifamily complex.