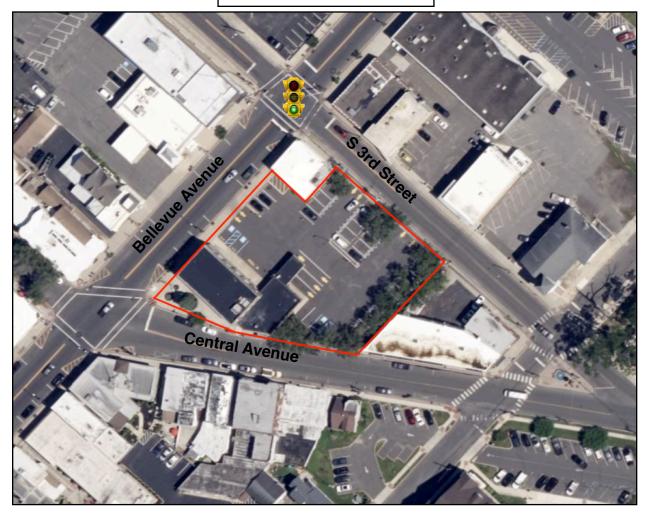

### Former Bank Building For Sale 236 Bellevue Avenue Hammonton (Atlantic County), NJ

AERIAL with approximate boundaries

All information furnished regarding property for sale, rental or financing is from sources deemed reliable. No warranty or representation is made as to the accuracy thereof and same is submitted subject to errors, omissions, change of price, rental or other conditions or withdrawal without notice. No liability of any kind is to be imposed on the broker herein.