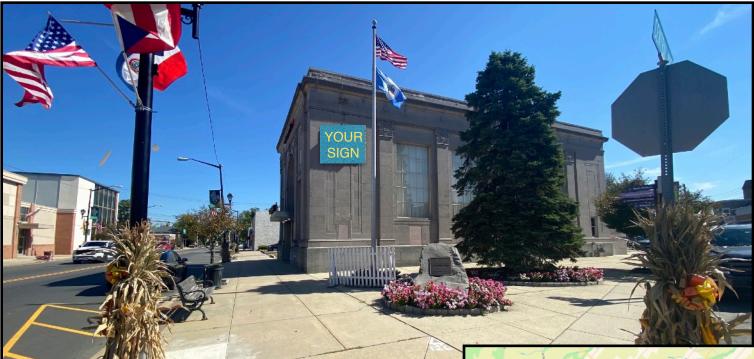

# Former Bank Building For Sale 236 Bellevue Avenue Hammonton (Atlantic County), NJ

#### **KEY INFORMATION**

- 1000% location in the heart of downtown Hammonton
- · Located at the corner of Bellevue and Central Avenues
- Building size: Approximately 5,500 square feet plus basement (subject to Buyer's verification)
- · Lot size: Approximately 0.74 acres
- Parking spaces for 33 +/- cars
- Site is located in the DT-4, Downtown Business zone that permits a variety of uses including business office, civic use, local retail, professional office, restaurants and studios
- Real Estate Taxes \$22,982 (Assessed Value \$844,000)
- · Property sold with restriction on bank use
- Open for offers