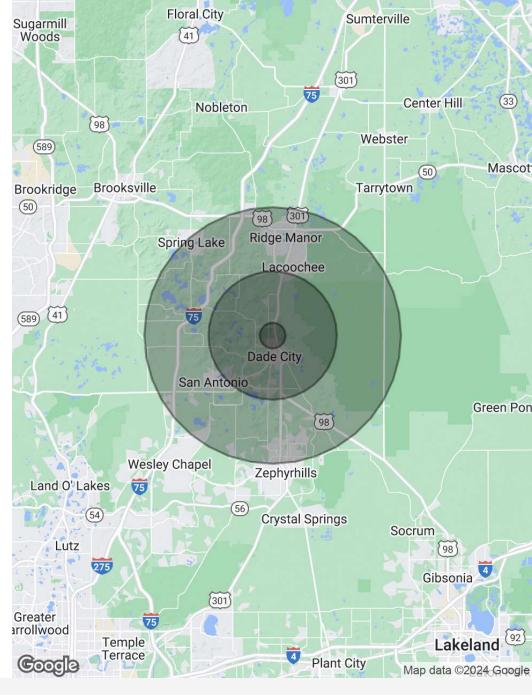

#### **OFFERING SUMMARY**

| Sale Price:       |          |          | \$2,600,000 |
|-------------------|----------|----------|-------------|
| Lot Size:         |          |          | 47.9 Acres  |
| DEMOGRAPHICS      | 1 MILE   | 5 MILES  | 10 MILES    |
| Total Households  | 981      | 9,494    | 31,602      |
| Total Population  | 3,170    | 25,881   | 82,546      |
| Average HH Income | \$72,776 | \$87,112 | \$95,911    |
|                   |          |          |             |

# **47.9 Acre Residential Development Opportunity**

15845 14TH STREET, Dade City, FL 33523

| POPULATION           | 1 MILE     | 5 MILES | 10 MILES      |
|----------------------|------------|---------|---------------|
| Total Population     | 3,170      | 25,881  | 82,546        |
| Average Age          | 35         | 42      | 44            |
| Average Age (Male)   | 34         | 40      | 43            |
| Average Age (Female) | 37         | 43      | 45            |
|                      |            |         |               |
| HOUSEHOLDS & INCOME  | 1 MILE     | 5 MILES | 10 MILES      |
| Total Households     |            |         |               |
| Total Housellolds    | 981        | 9,494   | 31,602        |
| # of Persons per HH  | 981<br>3.2 | 9,494   | 31,602<br>2.6 |
|                      |            | ,       | ,             |

Demographics data derived from AlphaMap