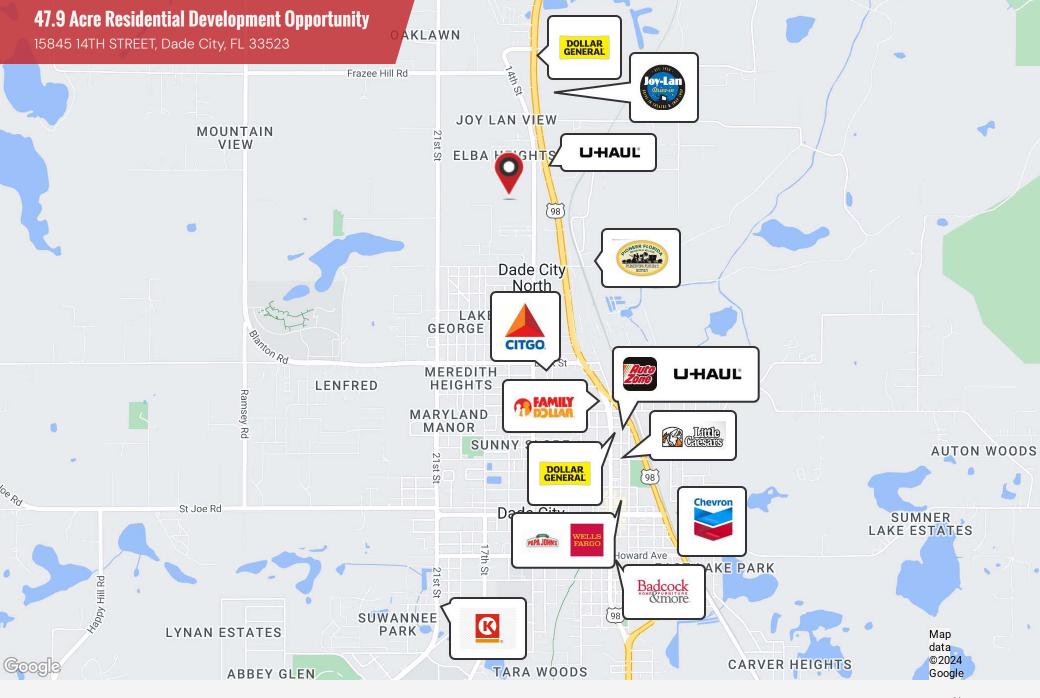

# **47.9 Acre Residential Development Opportunity**

15845 14TH STREET, Dade City, FL 33523

| POPULATION           | 1 MILE     | 5 MILES | 10 MILES      |
|----------------------|------------|---------|---------------|
| Total Population     | 3,170      | 25,881  | 82,546        |
| Average Age          | 35         | 42      | 44            |
| Average Age (Male)   | 34         | 40      | 43            |
| Average Age (Female) | 37         | 43      | 45            |
|                      |            |         |               |
| HOUSEHOLDS & INCOME  | 1 MILE     | 5 MILES | 10 MILES      |
| Total Households     |            |         |               |
| Total Housellolds    | 981        | 9,494   | 31,602        |
| # of Persons per HH  | 981<br>3.2 | 9,494   | 31,602<br>2.6 |
|                      |            | ,       | ,             |

# **47.9 Acre Residential Development Opportunity**

15845 14TH STREET, Dade City, FL 33523