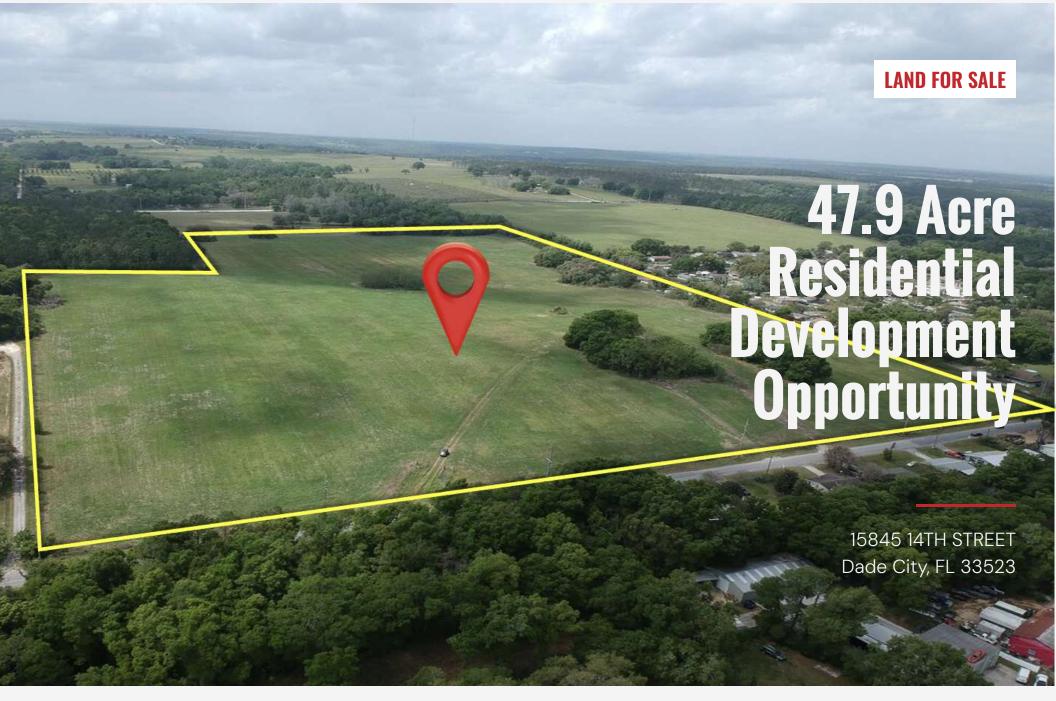

#### PROPERTY DESCRIPTION

47.9 Acres of Beautiful Rolling Hills in Dade City, Suitable for a residential development. Located just north of the Downtown Dade City area, this property has easy access to US 301 off of 14th street. Water to site and sewer located just a parcel to the south making access to city utilities very simple. Dade City and surrounding areas are seeing massive growth and improvement to infrastructure. The new 5,000 home Mirada development on a 15 acre crystal lagoon is just a few miles away. Colleges like PHSC and St Leo also minutes away. Just a few yards away from The Dade City Business Center, a 1 million square foot industrial complex which employs 1,000s locally.

#### PROPERTY HIGHLIGHTS

- 47.9 Acres of Cleared land
- R3 current zoning, FLU Res-6
- Located right outside city limits of Dade City
- Parcel ID; 22-24-21-0000-00900-0000 & 22-24-21-0000-01100-01A0

# **47.9 Acre Residential Development Opportunity**

15845 14TH STREET, Dade City, FL 33523

| POPULATION           | 1 MILE     | 5 MILES | 10 MILES      |
|----------------------|------------|---------|---------------|
| Total Population     | 3,170      | 25,881  | 82,546        |
| Average Age          | 35         | 42      | 44            |
| Average Age (Male)   | 34         | 40      | 43            |
| Average Age (Female) | 37         | 43      | 45            |
|                      |            |         |               |
| HOUSEHOLDS & INCOME  | 1 MILE     | 5 MILES | 10 MILES      |
| Total Households     |            |         |               |
| Total Housellolds    | 981        | 9,494   | 31,602        |
| # of Persons per HH  | 981<br>3.2 | 9,494   | 31,602<br>2.6 |
|                      |            | ,       | ,             |

# **47.9 Acre Residential Development Opportunity**

15845 14TH STREET, Dade City, FL 33523