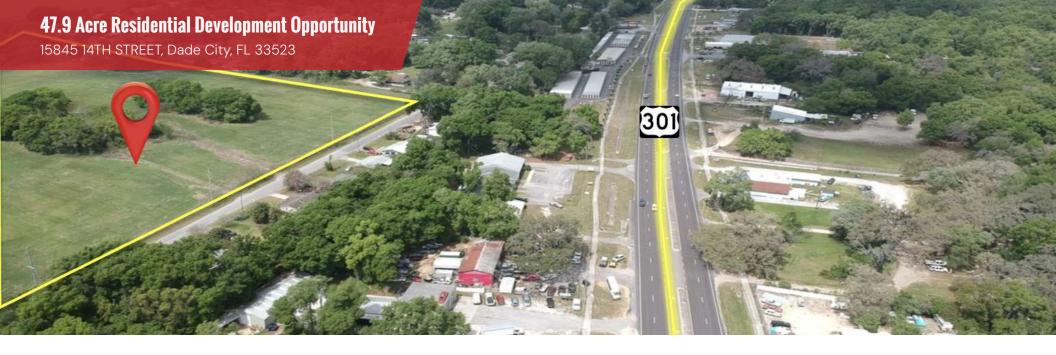

#### PROPERTY DESCRIPTION

47.9 Acres of Beautiful Rolling Hills in Dade City, Suitable for a residential development. Located just north of the Downtown Dade City area, this property has easy access to US 301 off of 14th street. Water to site and sewer located just a parcel to the south making access to city utilities very simple. Dade City and surrounding areas are seeing massive growth and improvement to infrastructure. The new 5,000 home Mirada development on a 15 acre crystal lagoon is just a few miles away. Colleges like PHSC and St Leo also minutes away. Just a few yards away from The Dade City Business Center, a 1 million square foot industrial complex which employs 1,000s locally.

#### PROPERTY HIGHLIGHTS

- 47.9 Acres of Cleared land
- R3 current zoning, FLU Res-6
- Located right outside city limits of Dade City
- Parcel ID; 22-24-21-0000-00900-0000 & 22-24-21-0000-01100-01A0