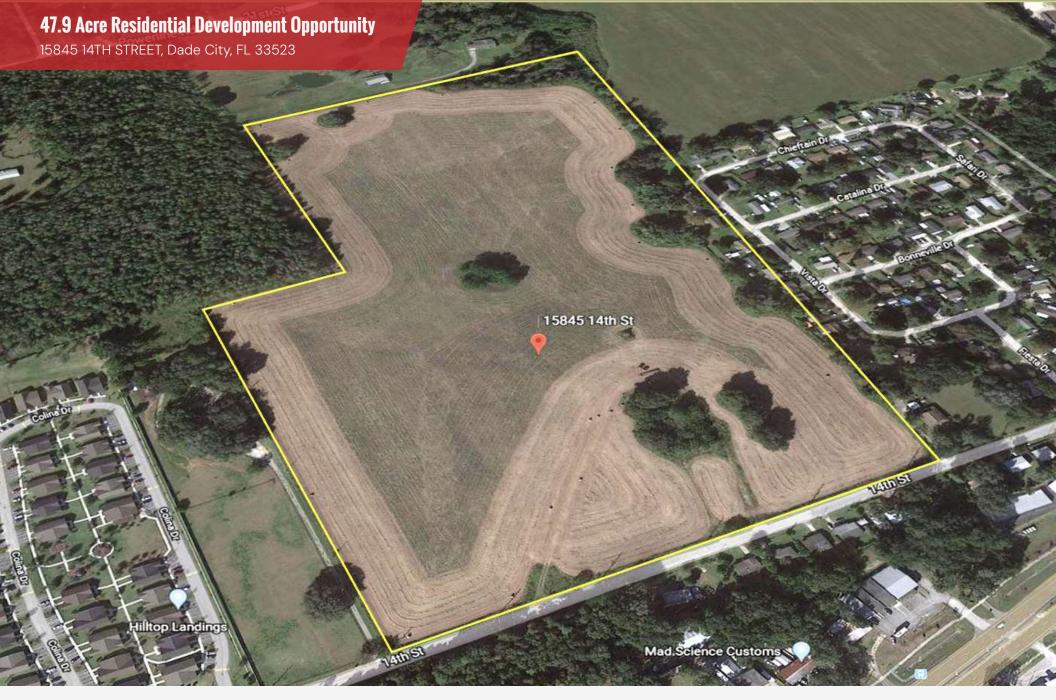

#### PROPERTY DESCRIPTION

47.9 Acres of Beautiful Rolling Hills in Dade City, Suitable for a residential development. Located just north of the Downtown Dade City area, this property has easy access to US 301 off of 14th street. Water to site and sewer located just a parcel to the south making access to city utilities very simple. Dade City and surrounding areas are seeing massive growth and improvement to infrastructure. The new 5,000 home Mirada development on a 15 acre crystal lagoon is just a few miles away. Colleges like PHSC and St Leo also minutes away. Just a few yards away from The Dade City Business Center, a 1 million square foot industrial complex which employs 1,000s locally.

#### PROPERTY HIGHLIGHTS

- 47.9 Acres of Cleared land
- R3 current zoning, FLU Res-6
- Located right outside city limits of Dade City
- Parcel ID; 22-24-21-0000-00900-0000 & 22-24-21-0000-01100-01A0