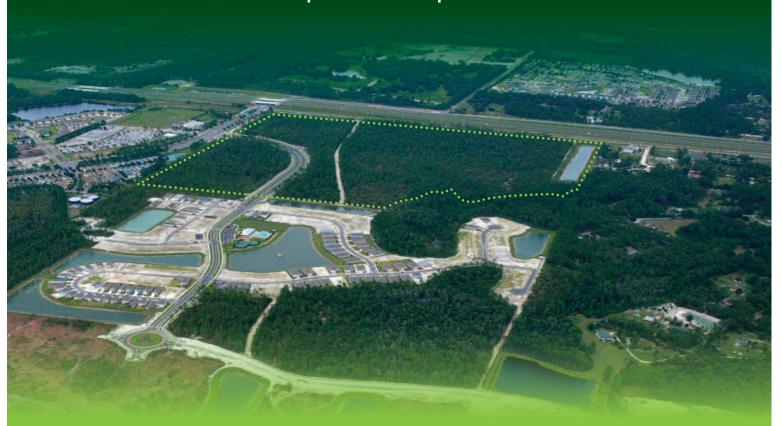

### DISCOVERY AT OAKLEAF - CLAY COUNTY, FLORIDA

#### LOCATION

- First Coast Expressway at Oakleaf Plantation Parkway South. Conveniently situated between Cecil Commerce Center and St. Vincent's Clay Hospital.

#### COMMUNITY

 Oakleaf is a planned community with "A" rated public schools in one of the highest growth areas of Florida.
Phase I of the First Coast Expressway is complete.
The Final Phase will connect I-10 to I-95 through Clay and St. Johns Counties in Florida.