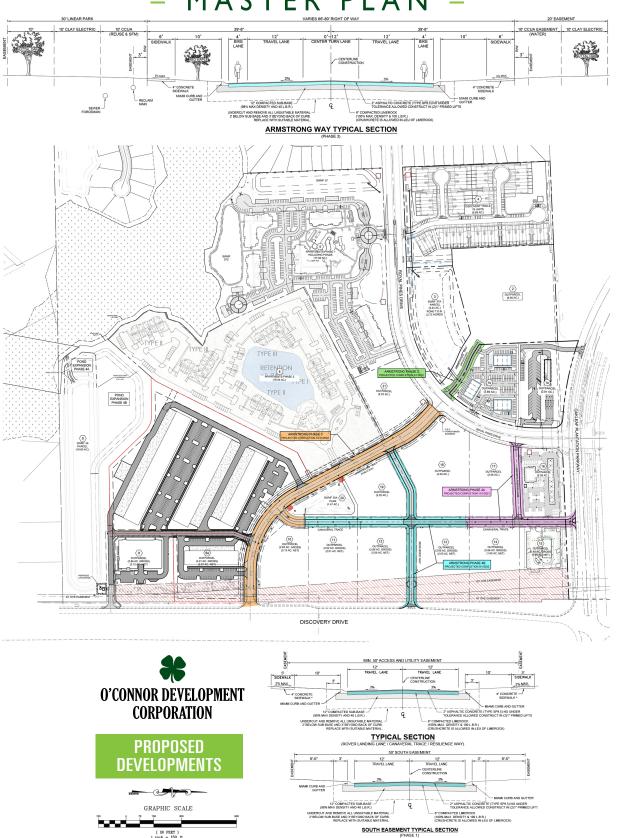

# DISCOVERY AT OAKLEAF

- CLAY COUNTY, FLORIDA -

#### LOCATION

- First Coast Expressway at Oakleaf Plantation Parkway South. Conveniently situated between Cecil Commerce Center and St. Vincent's Clay Hospital.

#### COMMUNITY

 Oakleaf is a planned community with "A" rated public schools in one of the highest growth areas of Florida.
Phase I of the First Coast Expressway is complete.
The Final Phase will connect I-10 to I-95 through Clay and St. Johns Counties in Florida.

#### • PARCEL SIZES

- 2 Acre Outparcels - 6.5 Acres

### - MASTER PLAN -