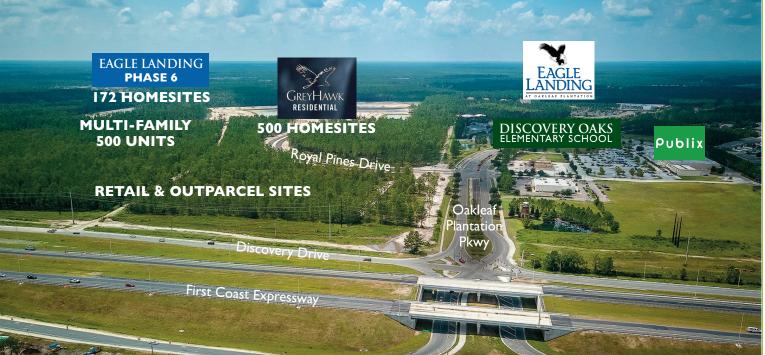

### AVAILABLE

### DISCOVERY AT OAKLEAF - CLAY COUNTY, FLORIDA

### RETAIL, OUTPARCEL & OFFICE SITES

2 Acre Outparcels » Up To 6.5 Acres





**Arlene Leslie Mount** Director of Sales & Leasing (904)215-7575 arlene@odcland.com

# DISCOVERY AT OAKLEAF

- CLAY COUNTY, FLORIDA -





#### LOCATION

- First Coast Expressway at Oakleaf Plantation Parkway South. Conveniently situated between Cecil Commerce Center and St. Vincent's Clay Hospital.

#### COMMUNITY

 Oakleaf is a planned community with "A" rated public schools in one of the highest growth areas of Florida.
Phase I of the First Coast Expressway is complete.
The Final Phase will connect I-10 to I-95 through Clay and St. Johns Counties in Florida.

#### • PARCEL SIZES

- 2 Acre Outparcels - 6.5 Acres

#### DEMOGRAPHICS

- 2024 Estimates Population @ 3 miles is 45,000
- 2024 Estimates Population @ 5 miles is 110,000
- Household Income @ 3 miles is \$89,000
- Household Income @ 5 miles is \$78,000



Notice of Disclaimer: Details contained herein are believed to be true & correct, however it is subject to erro