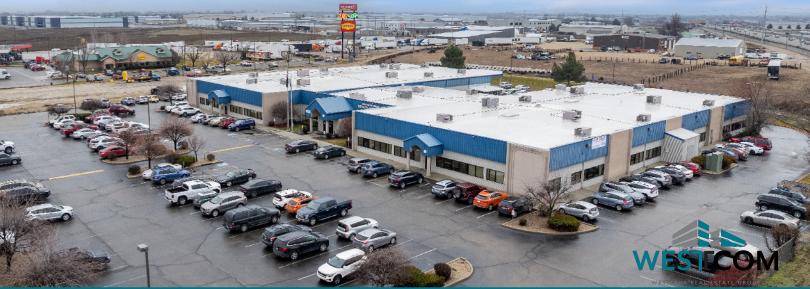

# FOR SALE \$6,675,000.00

**FULLY LEASED OFFICE BUILDING** 

3402 Franklin Road Caldwell, Idaho 83605

5.73 acres

\$6,675,000,00

Commercial

Year Built: 2001 Lease Term:

**Building Size:** 47,626 SF

List Price:

**Land Acreage:** 

Zoning:

#### PROPERTY HIGHLIGHTS

- \$709,641.98 annual gross rents
- Over 250 parking spaces (1/184)
- Fixed operating costs
- 7.376% CAP rate
- Long term tenant
- New lease extension
- AAA Idaho State Tenant

Shawn Barton Mobile: 208-329-4610 Email: Shawn@keytoidaho.com