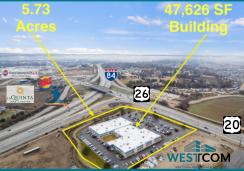

5.73 acres

\$6,675,000,00

Commercial

Year Built: 2001 Lease Term:

**Building Size:** 47,626 SF

List Price:

**Land Acreage:** 

Zoning: