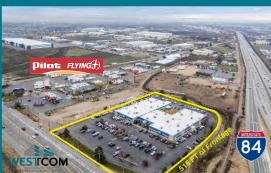

5.73 acres

\$6,675,000,00

Commercial

Year Built: 2001 Lease Term:

**Building Size:** 47,626 SF

List Price:

**Land Acreage:** 

Zoning:

#### PROPERTY HIGHLIGHTS

- \$709,641.98 annual gross rents
- Over 250 parking spaces (1/184)
- Fixed operating costs
- 7.376% CAP rate
- Long term tenant
- New lease extension
- AAA Idaho State Tenant

Shawn Barton Mobile: 208-329-4610 Email: Shawn@keytoidaho.com