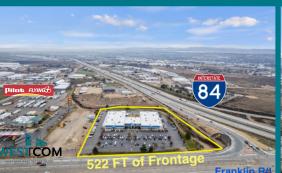

5.73 acres

\$6,675,000,00

Commercial

Year Built: 2001 Lease Term:

**Building Size:** 47,626 SF

List Price:

**Land Acreage:** 

Zoning:

#### PROPERTY HIGHLIGHTS

- \$709,641.98 annual gross rents
- Over 250 parking spaces (1/184)
- Fixed operating costs
- 7.376% CAP rate
- Long term tenant
- New lease extension
- AAA Idaho State Tenant

Shawn Barton Mobile: 208-329-4610 Email: Shawn@keytoidaho.com