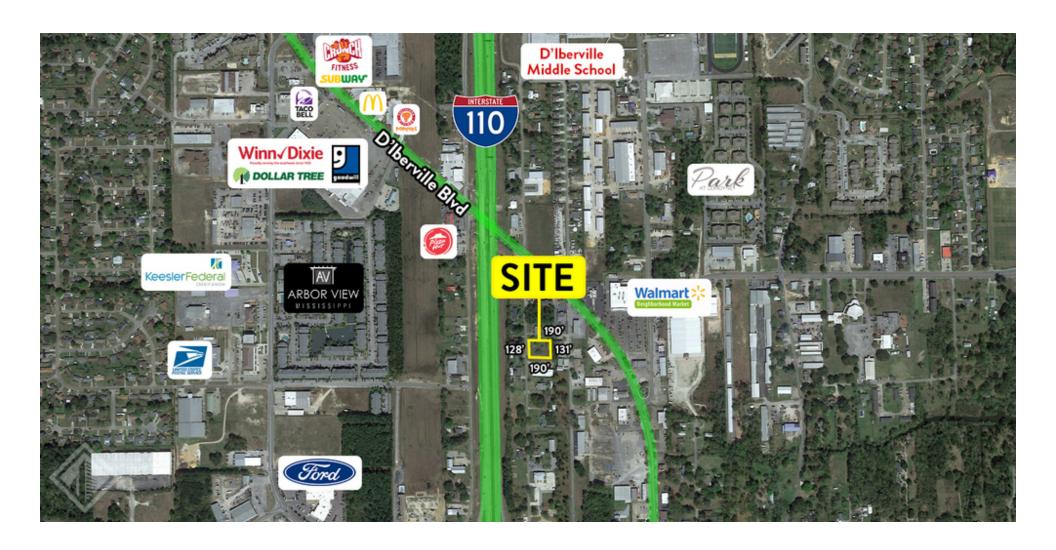

## PROPERTY DESCRIPTION

Southeast Commercial is pleased to offer .56 acres located on Seymour Avenue in D'Iberville, MS. This lot is close to the east side of I-110. Zoned C-2 Commercial. Lot offers easy access to D'Iberville Boulevard. Surrounding retailers include Walmart Neighborhood Market, Winn Dixie, Dollar Tree, multiple QSRs, and more.

## **OFFERING SUMMARY**

| Sale Price: | \$79,000       |
|-------------|----------------|
| Lot Size:   | 0.56 Acres     |
| Zoning:     | C-2 Commercial |

LAND FOR SALE

**PROPERTY SUMMARY** 

TIM CARLSON · PRINCIPAL MONTE LUFFEY · PRINCIPAL