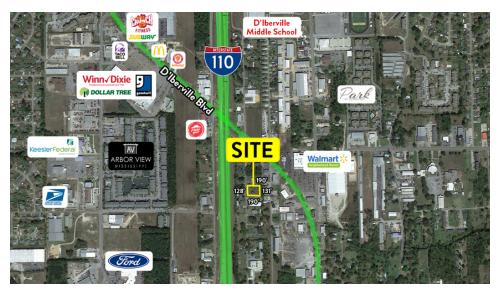

## PROPERTY DESCRIPTION

Southeast Commercial is pleased to offer .56 acres located on Seymour Avenue in D'Iberville, MS. This lot is close to the east side of I-110. Zoned C-2 Commercial. Lot offers easy access to D'Iberville Boulevard. Surrounding retailers include Walmart Neighborhood Market, Winn Dixie, Dollar Tree, multiple QSRs, and more.

## **OFFERING SUMMARY**

| Sale Price: | \$79,000       |
|-------------|----------------|
| Lot Size:   | 0.56 Acres     |
| Zoning:     | C-2 Commercial |

LAND FOR SALE

**PROPERTY SUMMARY** 

TIM CARLSON · PRINCIPAL MONTE LUFFEY · PRINCIPAL