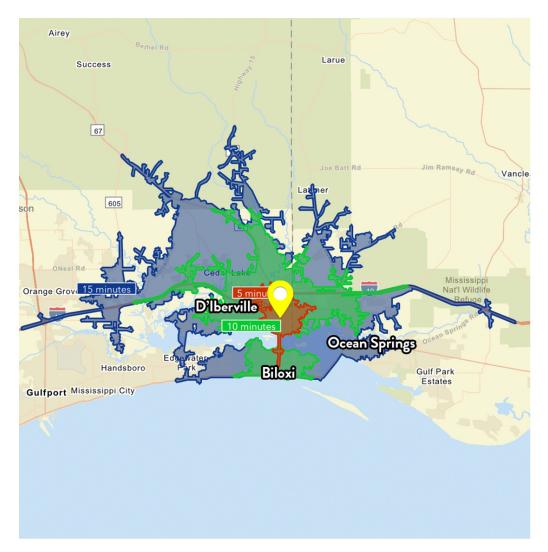

OFFICE: 228.276.2700 MOBILE: 228.547.0707 tcarlson@southeastcommercial.net

Average Household Income within 5 minutes of site.

Median Age Within 5 minutes of site.

Number of housing units within 5 minutes of site.

| 2021 Demographics | 5 Minutes          | 10 Minutes           | 15 Minutes |
|-------------------|--------------------|----------------------|------------|
| Population        | 8,730              | 37,558               | 77,067     |
| Average HH Income | \$52,499           | \$60,713             | \$67,929   |
| 2026 D:           | E 141 .            | 40.14                | 45 14:     |
| 2026 Projections  | 5 Minutes          | 10 Minutes           | 15 Minutes |
| Population        | 5 Minutes<br>8,927 | 10 Minutes<br>38,944 | 79,853     |

Travel Time to Site

5 Minutes

10 Minutes

15 Minutes

LAND FOR SALE

**AREA DEMOGRAPHICS** 