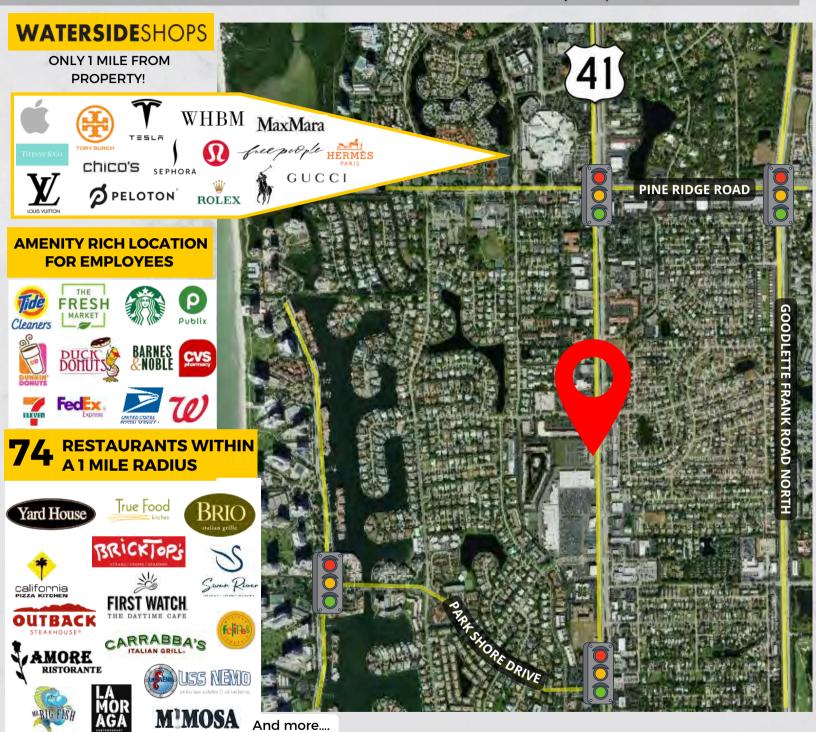

#### LOCATIONAL ADVANTAGE

# 4501 Tamiami Trail North ♀

- Class A Office
- Abundant Parking
- Furniture Available
- Premium Gulf Views
- Efficient Floor Plans
- Diverse Tenant Roster
- Modern Spaces
- Amenity Rich Location
- 9 Foot Ceilings