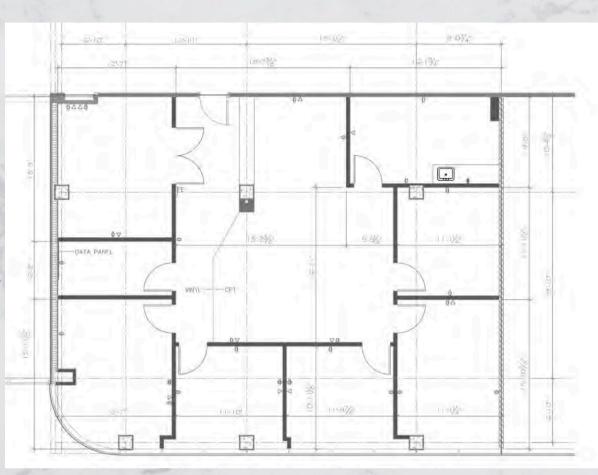

# FLOOR PLAN - 2ND FLOOR #214

### 2,077 RSF

- Reception
- ConferenceRoom
- Private Offices
- CollaborationSpace
- Kitchenette

Located off of Tamiami Trail North

4501 Tamiami Trail N.| Naples, Florida 34103

| DEMOGRAPHICS<br>(2024)     | 1 MILE                                      | 3 MILES   | 5 MILES   |  |
|----------------------------|---------------------------------------------|-----------|-----------|--|
| Est. Population            | 9,502                                       | 39,534    | 90,344    |  |
| Est. Avg. Household Income | \$193,966                                   | \$179,568 | \$164,500 |  |
| 2023 AADT Traffic Count    | 44,000 cars on Tamiami<br>Trail North daily |           |           |  |