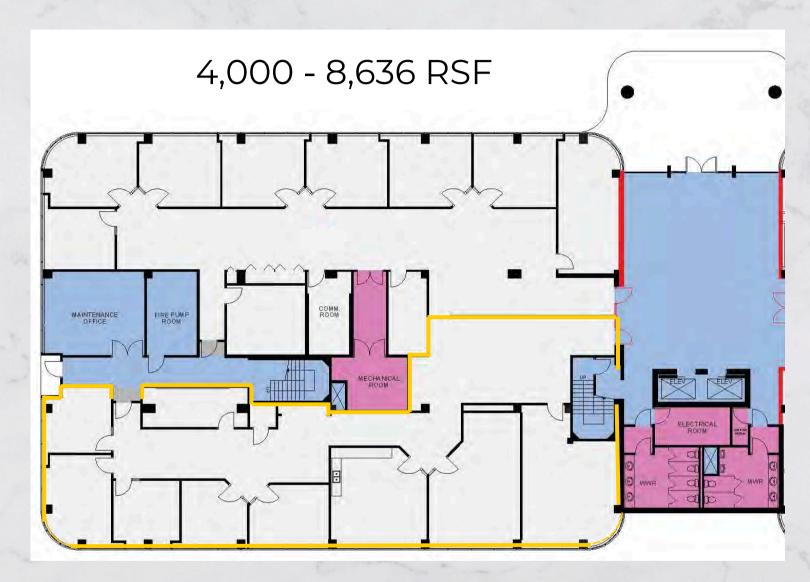

# FLOOR PLAN - 1ST FLOOR #102

- Private Offices
- Collaboration Space
- Kitchenette

- Reception
- Conference Room

Located off of Tamiami Trail North