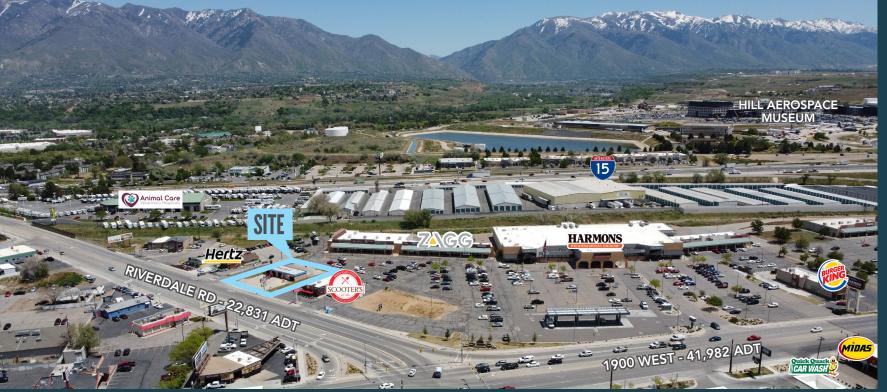

# **PROPERTY DETAILS**

1865 WEST RIVERDALE ROAD, ROY, UT 84067

- Contact Agent For Pricing
- 0.51 Acres
- Currently TNT Car Wash
- Traffic Counts:
  - » 1900 West: 41,982 ADT
  - » Riverdale Road: 22,831 ADT

### **SURROUNDING TENANTS**