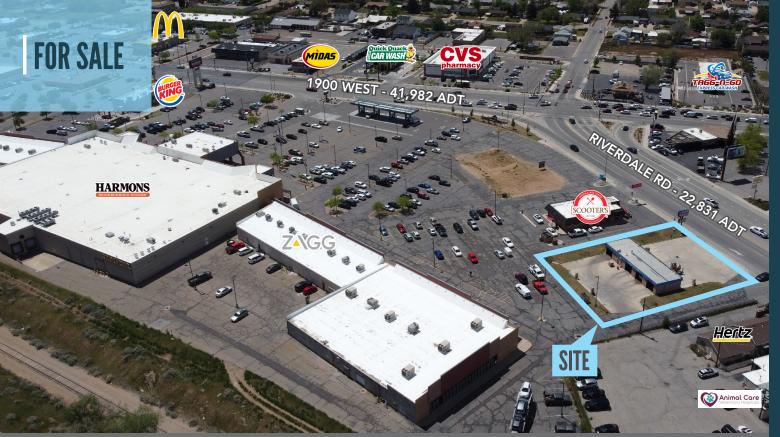

# **PROPERTY DETAILS**

1865 WEST RIVERDALE ROAD, ROY, UT 84067

- Contact Agent For Pricing
- 0.51 Acres
- Currently TNT Car Wash
- Traffic Counts:
  - » 1900 West: 41,982 ADT
  - » Riverdale Road: 22,831 ADT

### **SURROUNDING TENANTS**