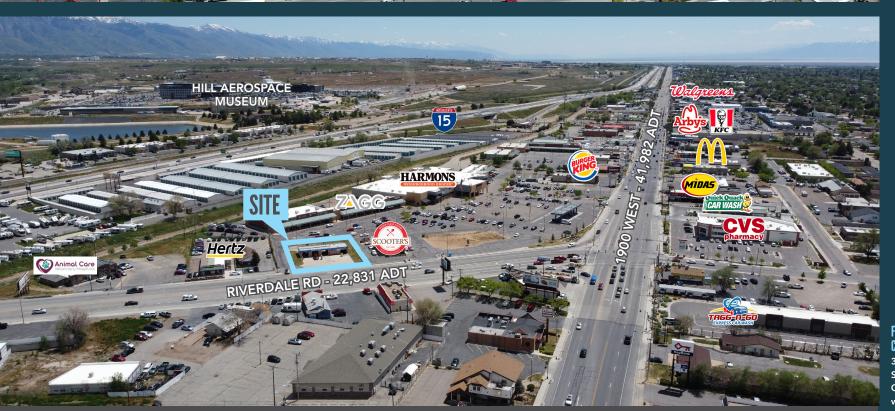

# **PROPERTY DETAILS**

1865 WEST RIVERDALE ROAD, ROY, UT 84067

- Contact Agent For Pricing
- 0.51 Acres
- Currently TNT Car Wash
- Traffic Counts:
  - » 1900 West: 41,982 ADT
  - » Riverdale Road: 22,831 ADT

### **SURROUNDING TENANTS**