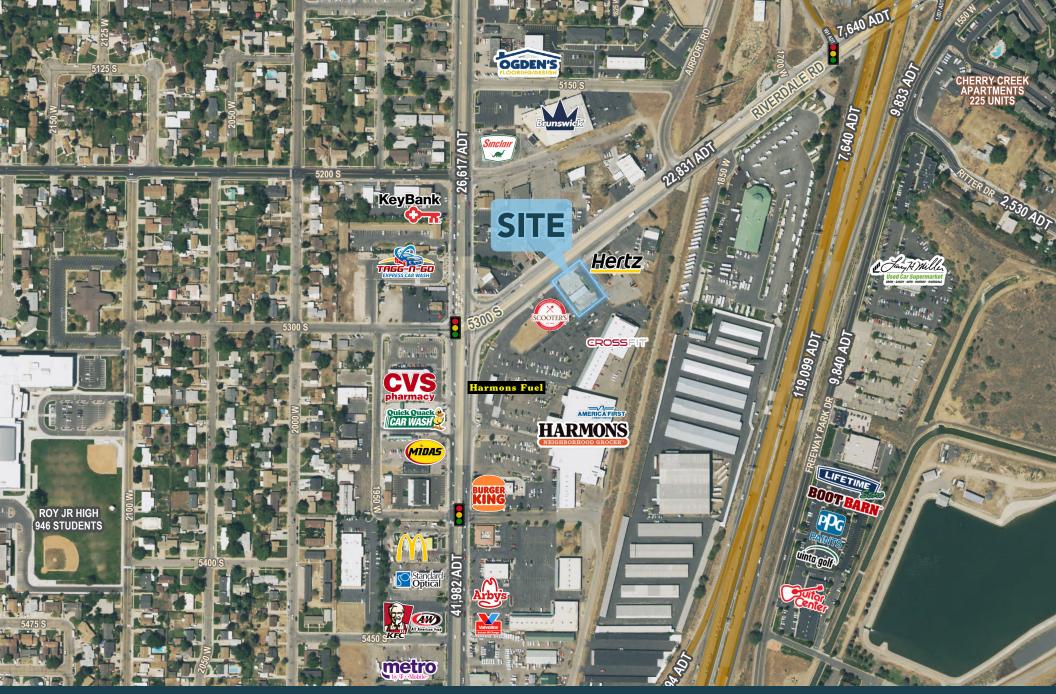

# **PROPERTY DETAILS**

1865 WEST RIVERDALE ROAD, ROY, UT 84067

- Contact Agent For Pricing
- 0.51 Acres
- Currently TNT Car Wash
- Traffic Counts:
  - » 1900 West: 41,982 ADT
  - » Riverdale Road: 22,831 ADT

### **SURROUNDING TENANTS**