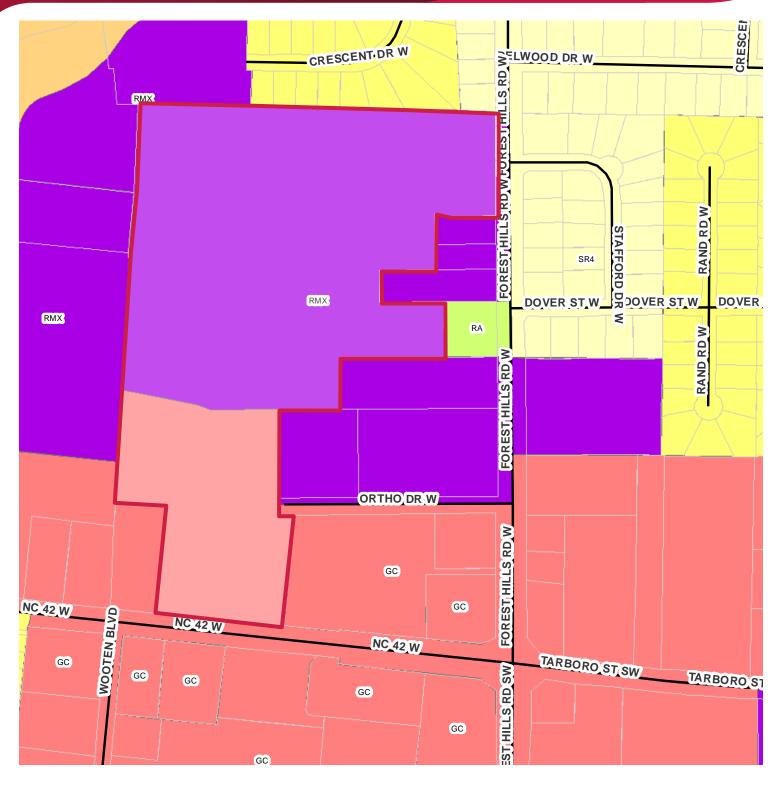

#### PROPERTY HIGHLIGHTS

- ±36.57 acres for sale on the west side of Wilson
- · Highway frontage with access from Ortho Drive
- Convenient to dozens of nearby amenities
- Zoned General Commercial (GC) and Residential Mixed-Use (RMX)
- Permitted uses include townhomes, medical, professional services, restaurant, and hotel
- Located within the City of Wilson's Sanitary Sewer and Water Service Area
- Wilson County parcel number 3711094825
- Sale Price: \$2,194,200 (\$60,000/acre)