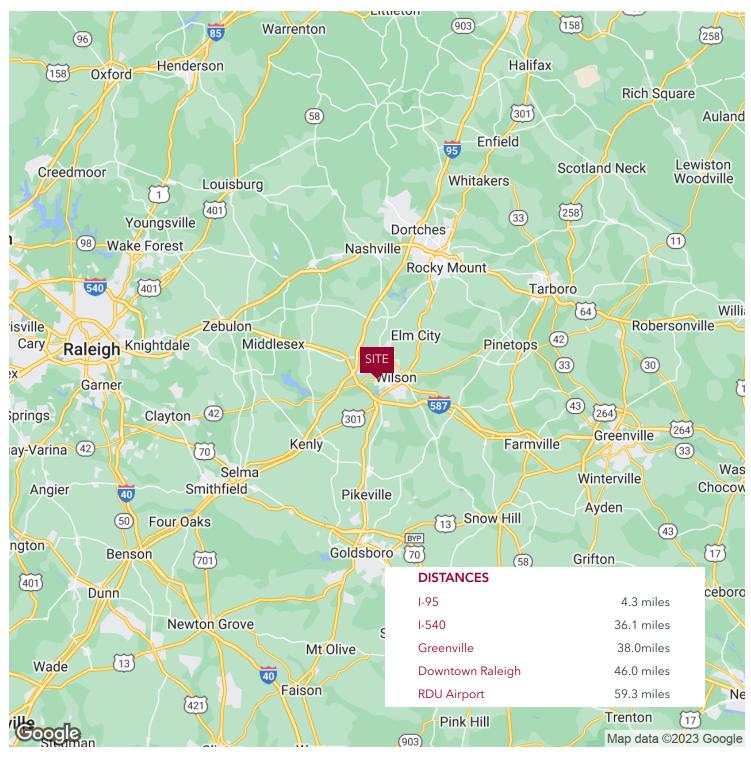

#### PROPERTY DESCRIPTION

Commercial/mixed-use land with zoning in place for sale in Wilson, located 30 minutes east of I-540/Raleigh. Easy access to the Triangle area and within five miles of I-95.