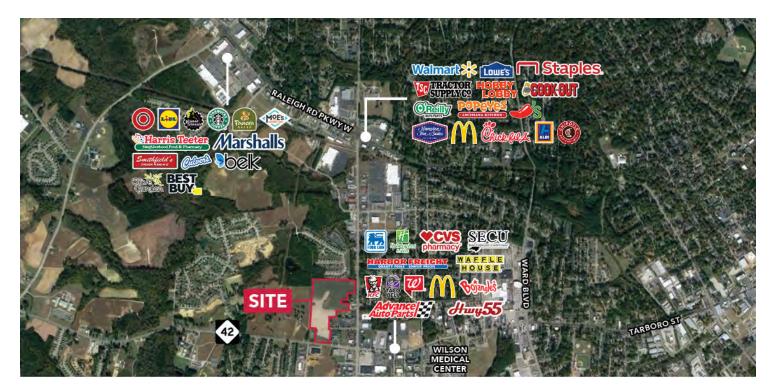

#### PROPERTY DESCRIPTION

Commercial/mixed-use land with zoning in place for sale in Wilson, located 30 minutes east of I-540/Raleigh. Easy access to the Triangle area and within five miles of I-95.

#### PROPERTY HIGHLIGHTS

- ±36.57 acres for sale on the west side of Wilson
- · Highway frontage with access from Ortho Drive
- Convenient to dozens of nearby amenities
- Zoned General Commercial (GC) and Residential Mixed-Use (RMX)
- Permitted uses include townhomes, medical, professional services, restaurant, and hotel
- Located within the City of Wilson's Sanitary Sewer and Water Service Area
- Wilson County parcel number 3711094825
- Sale Price: \$2,194,200 (\$60,000/acre)