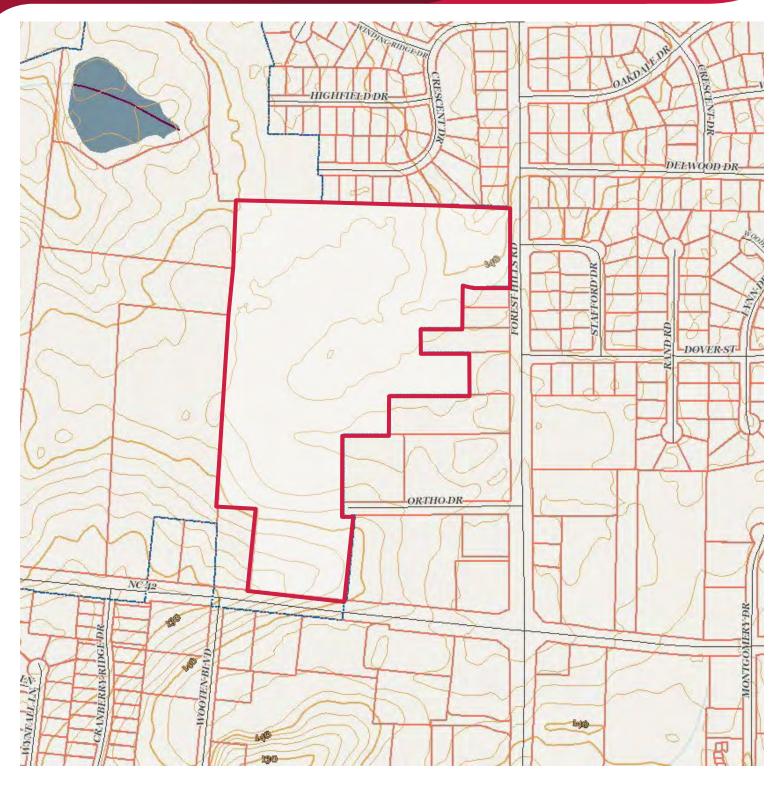

#### PROPERTY HIGHLIGHTS

- ±36.57 acres for sale on the west side of Wilson
- · Highway frontage with access from Ortho Drive
- Convenient to dozens of nearby amenities
- Zoned General Commercial (GC) and Residential Mixed-Use (RMX)
- Permitted uses include townhomes, medical, professional services, restaurant, and hotel
- Located within the City of Wilson's Sanitary Sewer and Water Service Area
- Wilson County parcel number 3711094825
- Sale Price: \$2,194,200 (\$60,000/acre)