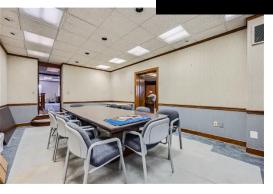

### Add Headline Here

Little Italy commercial space! One of Baltimore's most popular neighborhoods - -The same family business for 50 years . There are many moving parts and lots of potential with this proper ty---Zoned "C" per public record, the proper ty consists of 3 addresses: 402, 404 and 406 High Street. Marquee signage/show windows/lots of foot traffic - - right off of Eastern Ave, there is high visibility for your business. Addresses 402 and 406 have commercial doors- easy for you to be an end user or entertain other businesses. 402 has a secure waiting area/Lobby. separate office spaces/conference room, or You can build to suit. All proper ties are interconnected- basement space can be used for storage & already set up with shelving, and mechanicals. Main level has offices and open space & kitchen/lounge.... Yard/patio space in the rear. 2nd fl: Open space & private conference room- 3rd fl: Bonus space. 1 full & 2 half baths.. 200 amp service/separate electric panels, separate AC units and alarm system. Approximately 6,063 ft<sup>2</sup> total