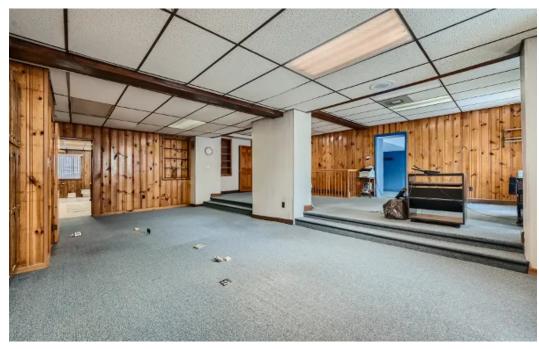

### Add Headline Here

Little Italy commercial space! One of Baltimore's most popular neighborhoods - -The same family business for 50 years . There are many moving parts and lots of potential with this proper ty---Zoned "C" per public record, the proper ty consists of 3 addresses: 402, 404 and 406 High Street. Marquee signage/show windows/lots of foot traffic - - right off of Eastern Ave, there is high visibility for your business. Addresses 402 and 406 have commercial doors- easy for you to be an end user or entertain other businesses. 402 has a secure waiting area/Lobby. separate office spaces/conference room, or You can build to suit. All proper ties are interconnected- basement space can be used for storage & already set up with shelving, and mechanicals. Main level has offices and open space & kitchen/lounge.... Yard/patio space in the rear. 2nd fl: Open space & private conference room- 3rd fl: Bonus space. 1 full & 2 half baths.. 200 amp service/separate electric panels, separate AC units and alarm system. Approximately 6,063 ft<sup>2</sup> total