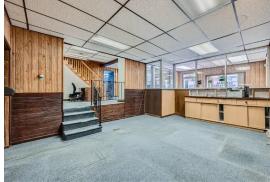

### Add Headline Here

Little Italy commercial space! One of Baltimore's most popular neighborhoods - -The same family business for 50 years . There are many moving parts and lots of potential with this proper ty---Zoned "C" per public record, the proper ty consists of 3 addresses: 402, 404 and 406 High Street. Marquee signage/show windows/lots of foot traffic - - right off of Eastern Ave, there is high visibility for your business. Addresses 402 and 406 have commercial doors- easy for you to be an end user or entertain other businesses. 402 has a secure waiting area/Lobby. separate office spaces/conference room, or You can build to suit. All proper ties are interconnected- basement space can be used for storage & already set up with shelving, and mechanicals. Main level has offices and open space & kitchen/lounge.... Yard/patio space in the rear. 2nd fl: Open space & private conference room- 3rd fl: Bonus space. 1 full & 2 half baths.. 200 amp service/separate electric panels, separate AC units and alarm system. Approximately 6,063 ft<sup>2</sup> total