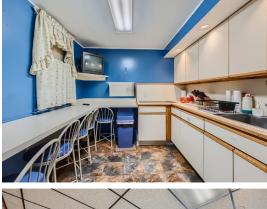

### Add Headline Here

Little Italy commercial space! One of Baltimore's most popular neighborhoods - -The same family business for 50 years . There are many moving parts and lots of potential with this proper ty---Zoned "C" per public record, the proper ty consists of 3 addresses: 402, 404 and 406 High Street. Marquee signage/show windows/lots of foot traffic - - right off of Eastern Ave, there is high visibility for your business. Addresses 402 and 406 have commercial doors- easy for you to be an end user or entertain other businesses. 402 has a secure waiting area/Lobby. separate office spaces/conference room, or You can build to suit. All proper ties are interconnected- basement space can be used for storage & already set up with shelving, and mechanicals. Main level has offices and open space & kitchen/lounge.... Yard/patio space in the rear. 2nd fl: Open space & private conference room- 3rd fl: Bonus space. 1 full & 2 half baths.. 200 amp service/separate electric panels, separate AC units and alarm system. Approximately 6,063 ft<sup>2</sup> total