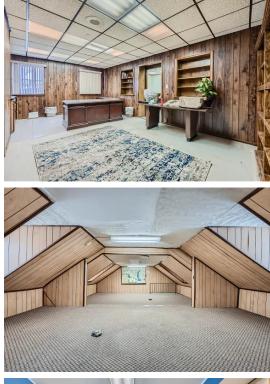

### Add Headline Here

Little Italy commercial space! One of Baltimore's most popular neighborhoods - -The same family business for 50 years . There are many moving parts and lots of potential with this proper ty---Zoned "C" per public record, the proper ty consists of 3 addresses: 402, 404 and 406 High Street. Marquee signage/show windows/lots of foot traffic - - right off of Eastern Ave, there is high visibility for your business. Addresses 402 and 406 have commercial doors- easy for you to be an end user or entertain other businesses. 402 has a secure waiting area/Lobby. separate office spaces/conference room, or You can build to suit. All proper ties are interconnected- basement space can be used for storage & already set up with shelving, and mechanicals. Main level has offices and open space & kitchen/lounge.... Yard/patio space in the rear. 2nd fl: Open space & private conference room- 3rd fl: Bonus space. 1 full & 2 half baths.. 200 amp service/separate electric panels, separate AC units and alarm system. Approximately 6,063 ft<sup>2</sup> total