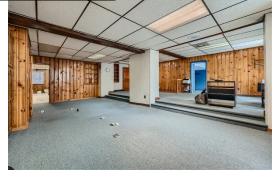

### Add Headline Here

Little Italy commercial space! One of Baltimore's most popular neighborhoods - -The same family business for 50 years . There are many moving parts and lots of potential with this proper ty---Zoned "C" per public record, the proper ty consists of 3 addresses: 402, 404 and 406 High Street. Marquee signage/show windows/lots of foot traffic - - right off of Eastern Ave, there is high visibility for your business. Addresses 402 and 406 have commercial doors- easy for you to be an end user or entertain other businesses. 402 has a secure waiting area/Lobby. separate office spaces/conference room, or You can build to suit. All proper ties are interconnected- basement space can be used for storage & already set up with shelving, and mechanicals. Main level has offices and open space & kitchen/lounge.... Yard/patio space in the rear. 2nd fl: Open space & private conference room- 3rd fl: Bonus space. 1 full & 2 half baths.. 200 amp service/separate electric panels, separate AC units and alarm system. Approximately 6,063 ft<sup>2</sup> total