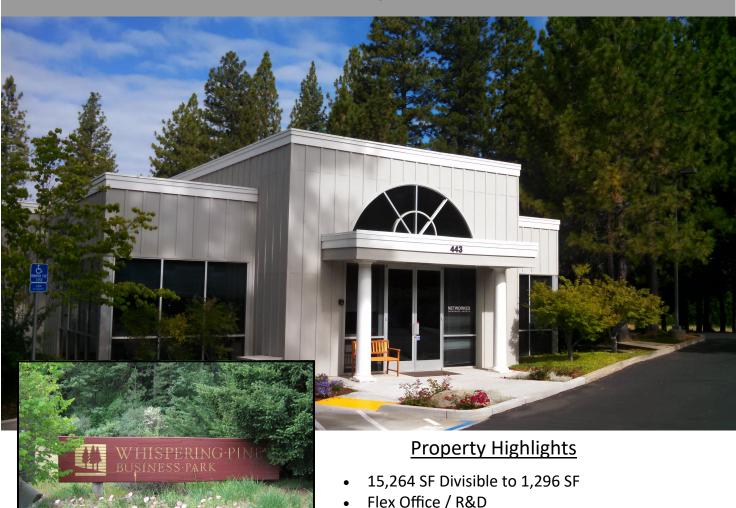

## 443 Crown Point Circle Grass Valley, CA 95945

Contact Bruce Johnson 530.273.9262 Bruce@PacifcLandEnterprises.com www.PacificLandEnterprises.com

- Nevada County's finest available flex bldg
- Listing Price \$2,500,000 (\$164/SF)
- Parking 4/1,000 SF
- 600 amps/3 Phases
- **High Speed Internet**
- Generator
- Located in Whispering Pines Business Park, Western Nevada County's premier business location.
- Full commission to procuring broker