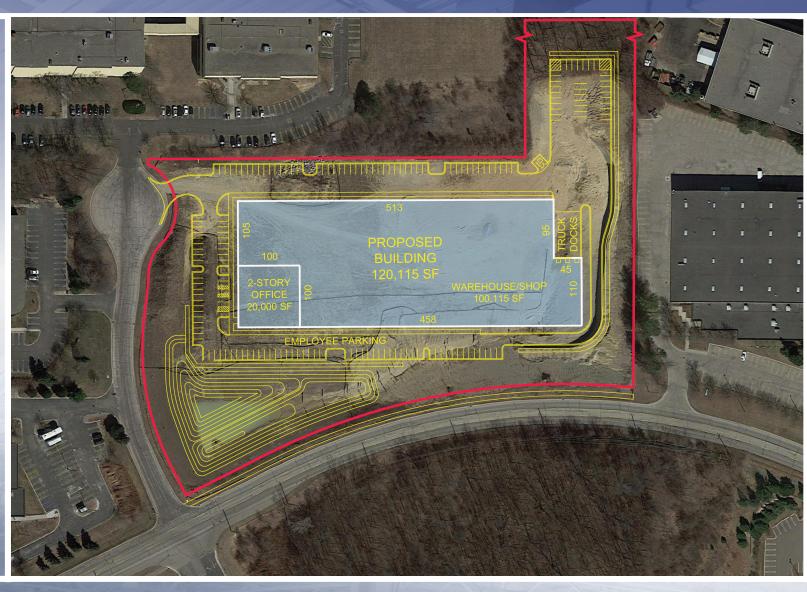

## **NE Corner of Harmon & Pinnacle Ct.**

- Hi-Tech / Light Industrial
- 10.52 Acres Build-to-Suit
- Build up to 120,115 SF 20,000 SF, 2-Story Office
- 750'+/- Harmon Road Frontage
- Close Proximity to Chrysler Headquarters
- Easy Access to Multiple I-75 Ramps
- · Prestigiously Located in Automation Alley
- · Pad is built and ready to begin construction
- · Site & Engineering plan is approved at Auburn Hills