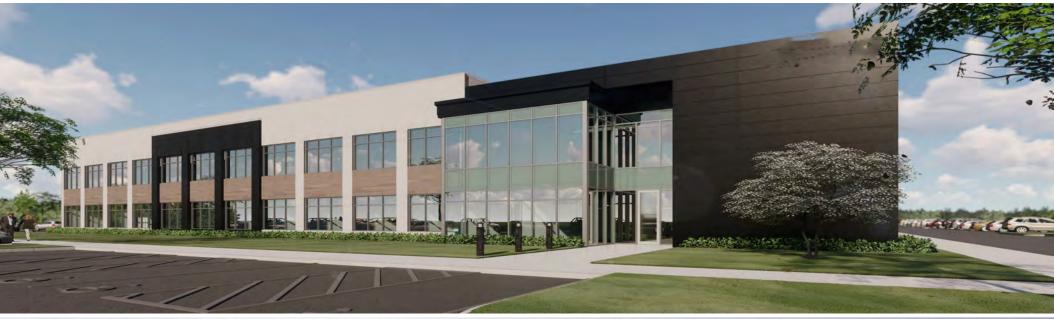

## **NE Corner of Harmon & Pinnacle Ct.**

- Hi-Tech / Light Industrial
- 10.52 Acres Build-to-Suit
- Build up to 120,115 SF 20,000 SF, 2-Story Office
- 750'+/- Harmon Road Frontage
- Close Proximity to Chrysler Headquarters
- Easy Access to Multiple I-75 Ramps
- · Prestigiously Located in Automation Alley
- · Pad is built and ready to begin construction
- · Site & Engineering plan is approved at Auburn Hills