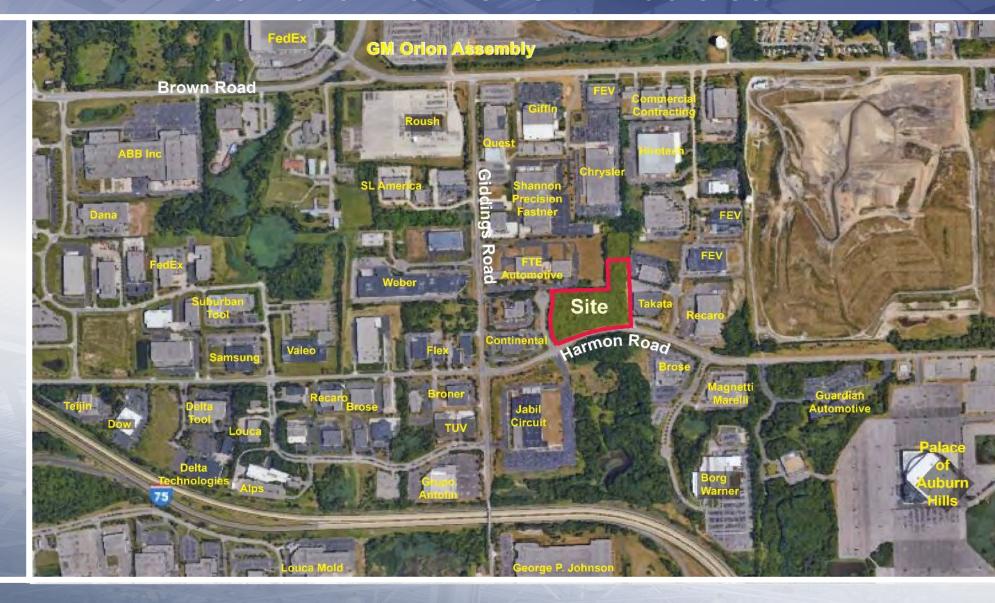

## **NE Corner of Harmon & Pinnacle Ct.**

- Hi-Tech / Light Industrial
- 10.52 Acres Build-to-Suit
- Build up to 120,115 SF 20,000 SF, 2-Story Office
- 750'+/- Harmon Road Frontage
- Close Proximity to Chrysler Headquarters
- Easy Access to Multiple I-75 Ramps
- · Prestigiously Located in Automation Alley
- · Pad is built and ready to begin construction
- · Site & Engineering plan is approved at Auburn Hills