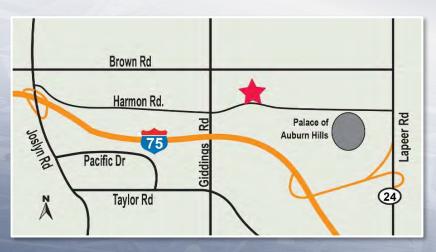

## **NE Corner of Harmon & Pinnacle Ct.**

- Hi-Tech / Light Industrial
- 10.52 Acres Build-to-Suit
- Build up to 120,115 SF 20,000 SF, 2-Story Office
- 750'+/- Harmon Road Frontage
- Close Proximity to Chrysler Headquarters
- Easy Access to Multiple I-75 Ramps
- · Prestigiously Located in Automation Alley
- · Pad is built and ready to begin construction
- · Site & Engineering plan is approved at Auburn Hills