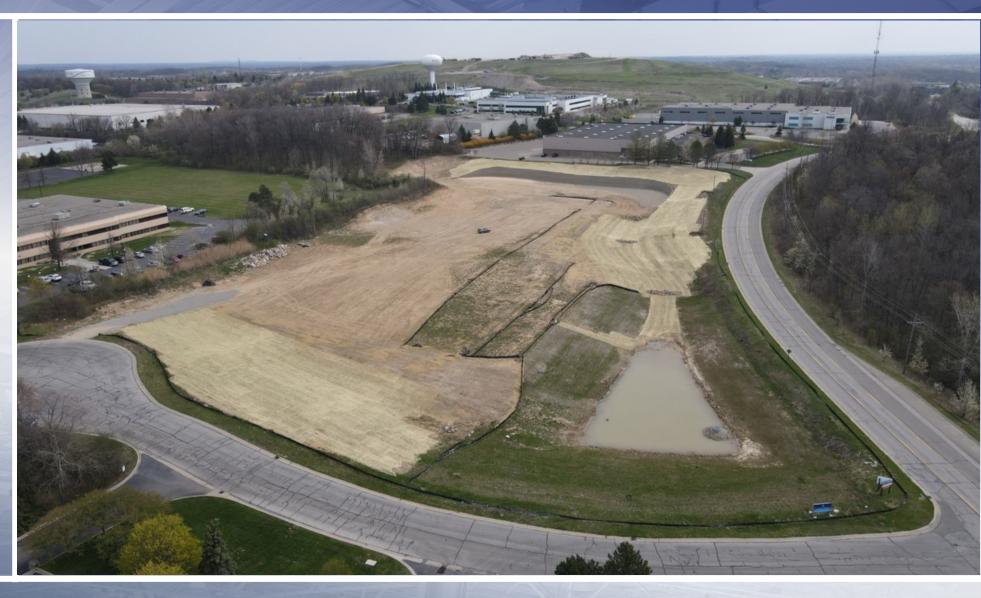

## **NE Corner of Harmon & Pinnacle Ct.**

- Hi-Tech / Light Industrial
- 10.52 Acres Build-to-Suit
- Build up to 120,115 SF 20,000 SF, 2-Story Office
- 750'+/- Harmon Road Frontage
- Close Proximity to Chrysler Headquarters
- Easy Access to Multiple I-75 Ramps
- · Prestigiously Located in Automation Alley
- · Pad is built and ready to begin construction
- · Site & Engineering plan is approved at Auburn Hills