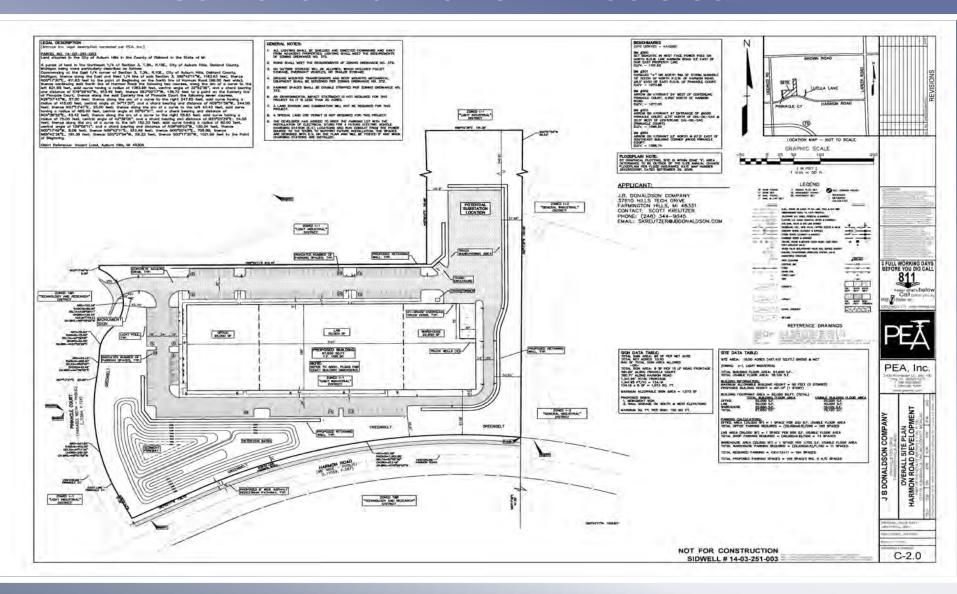

## **NE Corner of Harmon & Pinnacle Ct.**

- Hi-Tech / Light Industrial
- 10.52 Acres Build-to-Suit
- Build up to 120,115 SF 20,000 SF, 2-Story Office
- 750'+/- Harmon Road Frontage
- Close Proximity to Chrysler Headquarters
- Easy Access to Multiple I-75 Ramps
- · Prestigiously Located in Automation Alley
- · Pad is built and ready to begin construction
- · Site & Engineering plan is approved at Auburn Hills