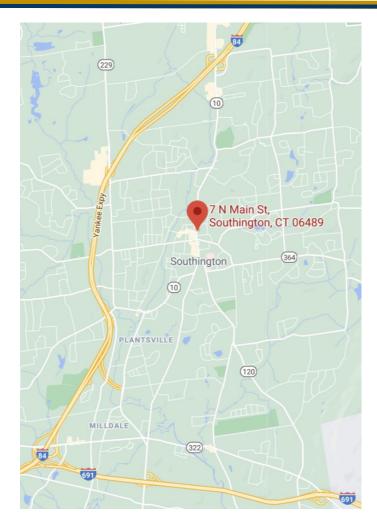

#### PROPERTY

| Lot Size                 | 0.16 Acres            |
|--------------------------|-----------------------|
| Distance to I-91 & I-691 | 1.7 Miles & 4.2 Miles |