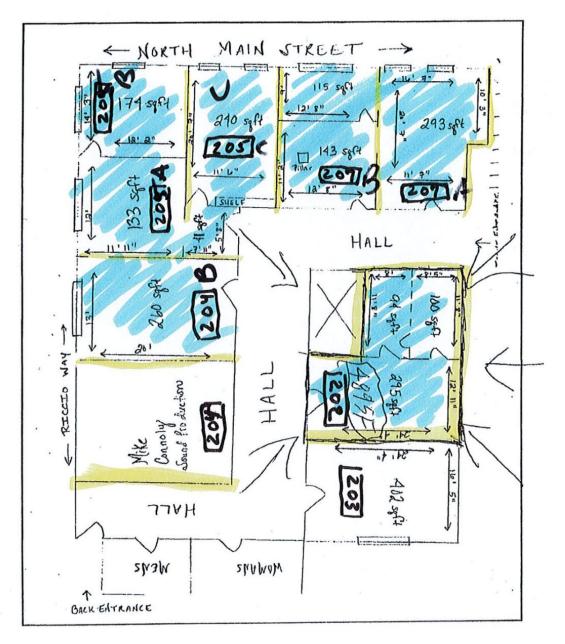

#### **PROPERTY FEATURES**

- Suite 203: 402 SF asking \$485 Per Month + \$85 CAMs + Utilities (\$14.48 PSF)
  - 2nd Floor Office
  - Open Space with 1 Sink
  - Salon Suite Opportunity
- Suite 700C: 685 SF asking \$750 Per Month + \$257 CAMs + Utilities (\$13.13 PSF)
  - 1st Floor Retail Side of Building
- Lower Level: 3,000 SF asking \$2,500 Per Month + \$286 CAMs + Utilities (\$10.00 PSF)

### 1 & 7 North Main St., Southington, CT

| BUILDING              |                                                                              |  |
|-----------------------|------------------------------------------------------------------------------|--|
| Total SF              | 7,759 SF +/-                                                                 |  |
| Total Available SF    | Suite 203: 402 SF +/-<br>Suite 700C: 685 SF +/-<br>Lower Level: 3,000 SF +/- |  |
| Exterior Construction | Brick/ Concrete                                                              |  |
| Interior Construction | Drywall/ Vinyl Flooring                                                      |  |
| Year Built            | 1957                                                                         |  |
| Ceiling Height        | 10'                                                                          |  |
| Parking               | Large Municipal Parking Lot                                                  |  |
| Zoning                | СВ                                                                           |  |
|                       |                                                                              |  |