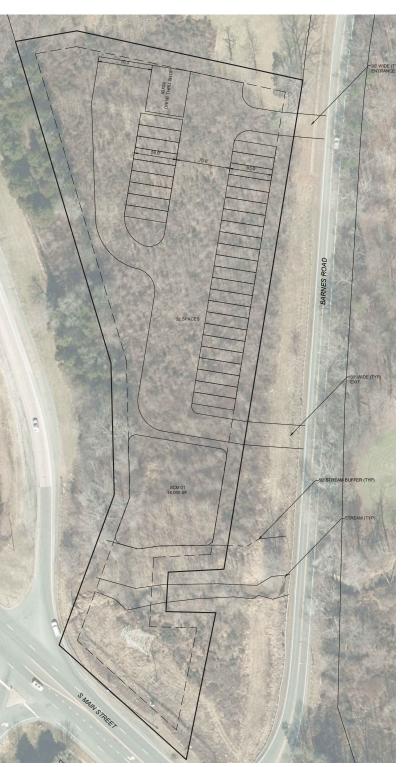

| 4.31              |  |
| SALE PRICE    | \$350,000         |  |

### **DESCRIPTION**

±4.31 acres with great visibility and connectivity located at S. Main Street and Barnes Road (12,000 VPD). Directly at the on-ramp to US Highway 52 (36,000 VPD). Zoned Highway Business, this allows for a wide range of uses. Perfect location for industrial outdoor storage, trailer repair, parking, and a variety of other uses.

#### **KEY FACTS**

96,147

Population

2.43

Average Household Size

37.5

Median Age

\$72,924

2022 Average Household Income

#### **BUSINESS**



2,255
Total Businesses



25,547 Total Employees

\*based on a 5 mile radius

### **NICK GONZALEZ**

- E Nick@LTPcommercial.com
- P 336.724.1715



BARNES ROAD, WINSTON-SALEM, NC 27107

Linville Team Partners

### SITE OPTION 1



## SITE OPTION 2



BARNES ROAD, WINSTON-SALEM, NC 27107



COMMERCIAL REAL ESTATE

### WINSTON-SALEM NORTHERN BELTWAY

The N.C. Department of Transportation is building a multi-lane freeway that loops around the northern part of Winston-Salem. The 34.5-mile Winston-Salem Northern Beltway will begin at U.S. 158 southwest of Winston-Salem and end at I-74 southeast of the city.

Over 100,000 vehicles and trucks travel through the area every day, which is more traffic than the roadways in the area are designed to handle. The Winston-Salem Northern Beltway will help alleviate traffic congestion and improve safety along heavily traveled routes in Forsyth County, including U.S. 421/Salem Parkway and U.S. 52.



BARNES ROAD, WINSTON-SALEM, NC 27107



COMMERCIAL REAL ESTATE





## 27 MILES

FR