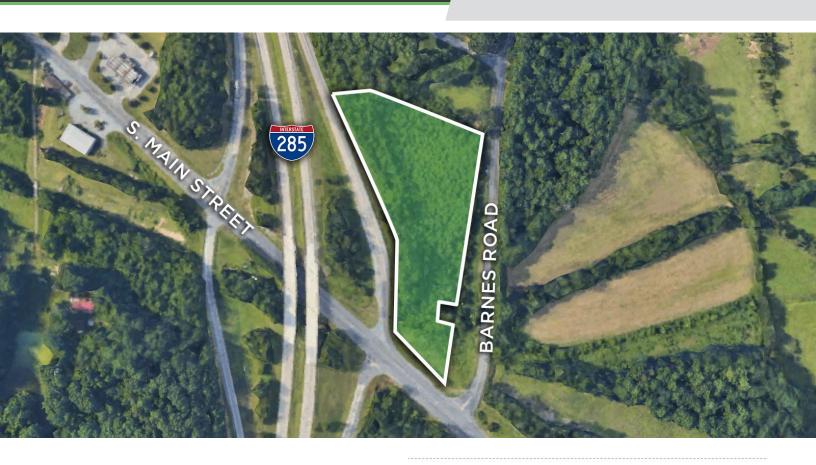

BARNES ROAD, WINSTON-SALEM, NC 27107

### **DESCRIPTION**

±4.31 acres with great visibility and connectivity located at S. Main Street and Barnes Road (12,000 VPD). Directly at the on-ramp to US Highway 52 (36,000 VPD). Zoned Highway Business, this allows for a wide range of uses. Perfect location for industrial outdoor storage, trailer repair, parking, and a variety of other uses.

#### DESCRIPTION

±4.31 acres with great visibility and connectivity located at S. Main Street and Barnes Road (12,000 VPD). Directly at the on-ramp to US Highway 52 (36,000 VPD). Zoned Highway Business, this allows for a wide range of uses. Perfect location for industrial outdoor storage, trailer repair, parking, and a variety of other uses.