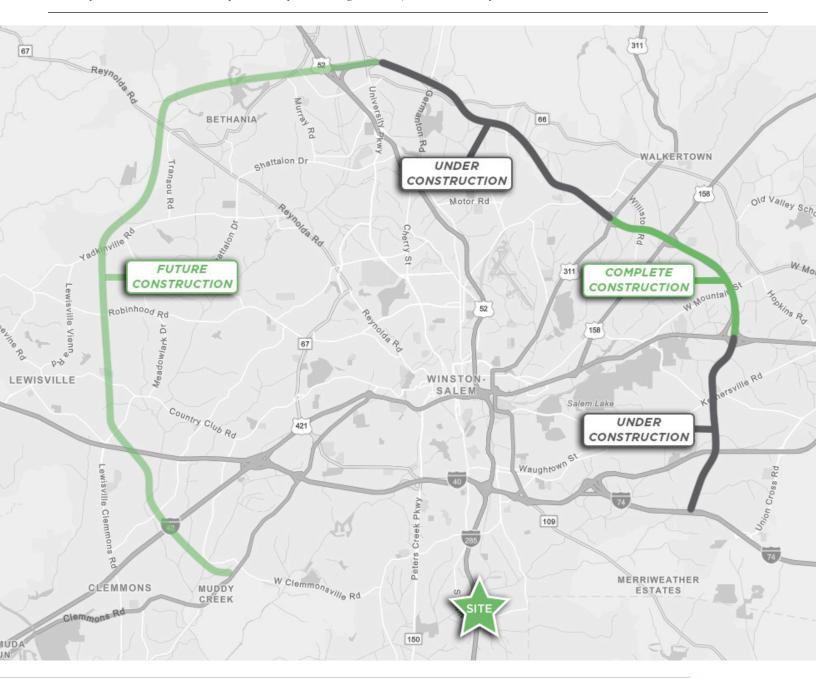

### WINSTON-SALEM NORTHERN BELTWAY

The N.C. Department of Transportation is building a multi-lane freeway that loops around the northern part of Winston-Salem. The 34.5-mile Winston-Salem Northern Beltway will begin at U.S. 158 southwest of Winston-Salem and end at I-74 southeast of the city.

Over 100,000 vehicles and trucks travel through the area every day, which is more traffic than the roadways in the area are designed to handle. The Winston-Salem Northern Beltway will help alleviate traffic congestion and improve safety along heavily traveled routes in Forsyth County, including U.S. 421/Salem Parkway and U.S. 52.