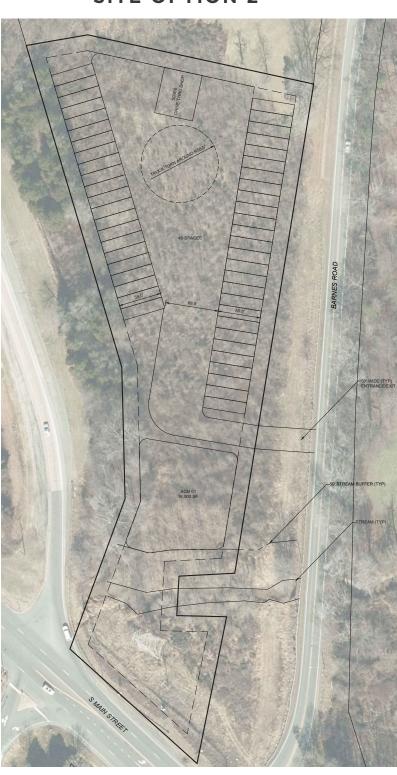

|  |
| SALE PRICE    | \$350,000         |  |

### **DESCRIPTION**

±4.31 acres with great visibility and connectivity located at S. Main Street and Barnes Road (12,000 VPD). Directly at the on-ramp to US Highway 52 (36,000 VPD). Zoned Highway Business, this allows for a wide range of uses. Perfect location for industrial outdoor storage, trailer repair, parking, and a variety of other uses.

#### **KEY FACTS**

96,147

Population

2.43

Average Household Size

37.5

Median Age

\$72,924

2022 Average Household Income

#### **BUSINESS**



2,255
Total Businesses



25,547 Total Employees

\*based on a 5 mile radius

### **NICK GONZALEZ**

- E Nick@LTPcommercial.com
- P 336.724.1715



BARNES ROAD, WINSTON-SALEM, NC 27107

Linville Team Partners

### SITE OPTION 1



## SITE OPTION 2



BARNES ROAD, WINSTON-SALEM, NC 27107



COMMERCIAL REAL ESTATE

### WINSTON-SALEM NORTHERN BELTWAY

The N.C. Department of Transportation is building a multi-lane freeway that loops around the northern part of Winston-Salem. The 34.5-mile Winston-Salem Northern Beltway will begin at U.S. 158 southwest of Winston-Salem and end at I-74 southeast of the city.

Over 100,000 vehicles and trucks travel through the area every day, which is more traffic than the roadways in the area are designed to handle. The Winston-Salem Northern Beltway will help alleviate traffic congestion and improve safety along heavily traveled routes in Forsyth County, including U.S. 421/Salem Parkway and U.S. 52.



BARNES ROAD, WINSTON-SALEM, NC 27107



COMMERCIAL REAL ESTATE





## 27 MILES

FROM PIEDMONT TRIAD IN