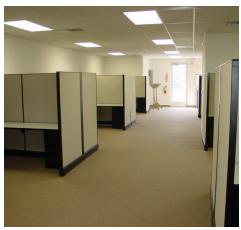

## **Key Facts:**

- Professional modern office space available
- Two spacious Office Suites to choose from
- Wired for internet access, telephone, and fax
- Ample front and rear parking
- Highway Exposure provides high visibility and high traffic counts
- Located just minutes from major highways Rt 295 & NJ Turnpike
- Ask about optional office furniture & workstations

Medical/Professional Office suites for lease in one of the fastest growing areas in Woolwich Township, which is strategically located on the US 322 corridor between the NJ Turnpike and 295. The two available suites offer a 2,500 or 1,428 SF footprint or combine these contiguous units for 3,928 SF of modern office space. Be part of one of the most established professional offices in Gloucester County offering a spacious design and ample front and rear parking. As a bonus, these office suites are situated adjacent to Super Wawa and Dunkin Donuts. Ask us about the optional office furniture and work stations that are presently displayed offering a turnkey office operation.