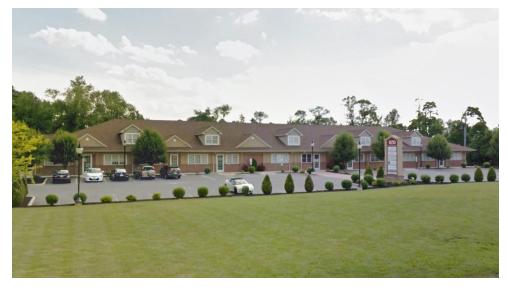

## Office Suites for Lease

1630 Route 322, Woolwich Twp., NJ

Price: \$18 SF, NNN plus CAM

Available Suites: 1,428 SF (Unit D)

2,500 SF (Unit E)

Total Contiguous: 3,928 SF

Medical/Professional Office suites for lease in one of the fastest growing areas in Woolwich Township, which is strategically located on the US 322 corridor between the NJ Turnpike and 295. The two available suites offer a 2,500 or 1,428 SF footprint or combine these contiguous units for 3,928 SF of modern office space. Be part of one of the most established professional offices in Gloucester County offering a spacious design and ample front and rear parking. As a bonus, these office suites are situated adjacent to Super Wawa and Dunkin Donuts. Ask us about the optional office furniture and work stations that are presently displayed offering a turnkey office operation.