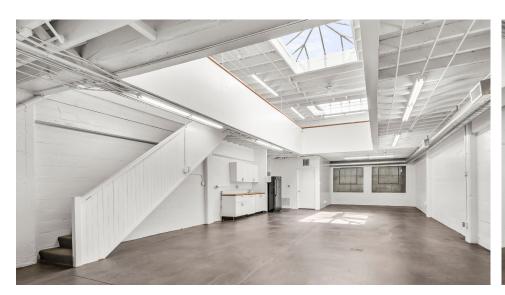

#### Versatile Open Floor Plan Flooded with Natural Light

Operable windows

Skylights

Conference room

Two (2) private offices

HVAC on both floors

Utility sink with upper & lower cabinets, refrigerator, and dishwasher

Both wood flooring and concrete floors

Garage door loading or parking

RED (SOMA Residential Enclave)

1.5 blocks to BART

NOW AVAILABLE \$6,000