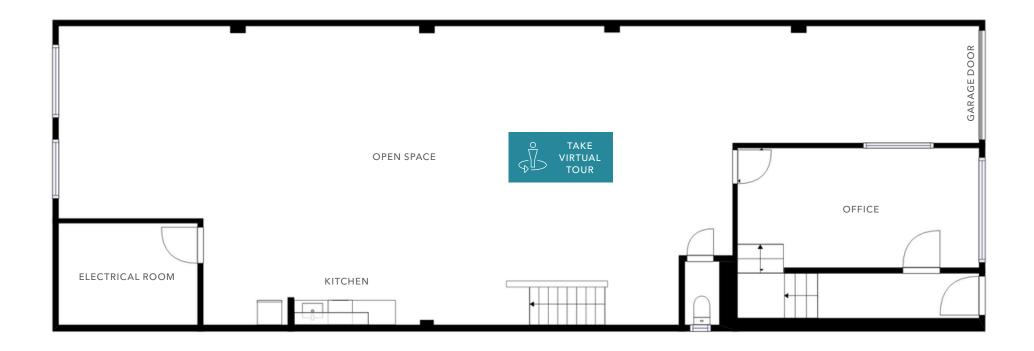

# 576 NATOMA STREET

SAN FRANCISCO, CA

 $\pm 3,450\,SF\,C$  reative Commercial Single Tenant Building



#### **SCOTT VIX**

415.309.4015 scott.vix@kidder.com

#### **GARY COHEN**

415.229.8909 gary.cohen@kidder.com LIC N° 00831936

KIDDER.COM





#### Versatile Open Floor Plan Flooded with Natural Light

Operable windows

Skylights

Conference room

Two (2) private offices

HVAC on both floors

Utility sink with upper & lower cabinets, refrigerator, and dishwasher

Both wood flooring and concrete floors

Garage door loading or parking

RED (SOMA Residential Enclave)

1.5 blocks to BART

NOW AVAILABLE \$6,000

### GROUND FLOOR PLAN



FLOOR PLAN NOT TO SCALE

# GROUND FLOOR









### SECOND FLOOR PLAN



FLOOR PLAN NOT TO SCALE

# SECOND FLOOR











### 576 NATOMA STREET

For more information on this property, please contact

**SCOTT VIX** 415.309.4015 scott.vix@kidder.com GARY COHEN 415.229.8909 gary.cohen@kidder.com LIC N° 00831936

KIDDER.COM



For more information about this transaction, please get in touch.

SCOTT VIX 415.229.8924 scott.vix@kidder.com LIC N° 01407761

GARY COHEN 415.229.8909 gary.cohen@kidder.com LIC N° 00831936

KIDDER.COM