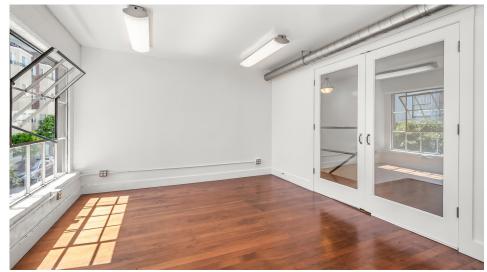

#### Versatile Open Floor Plan Flooded with Natural Light

Operable windows

Skylights

Conference room

Two (2) private offices

HVAC on both floors

Utility sink with upper & lower cabinets, refrigerator, and dishwasher

Both wood flooring and concrete floors

Garage door loading or parking

RED (SOMA Residential Enclave)

1.5 blocks to BART

NOW AVAILABLE \$6,000