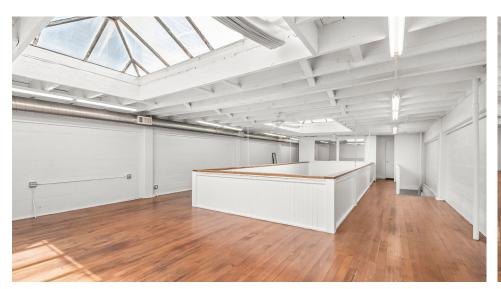

#### Versatile Open Floor Plan Flooded with Natural Light

Operable windows

Skylights

Conference room

Two (2) private offices

HVAC on both floors

Utility sink with upper & lower cabinets, refrigerator, and dishwasher

Both wood flooring and concrete floors

Garage door loading or parking

RED (SOMA Residential Enclave)

1.5 blocks to BART

NOW AVAILABLE \$6,000