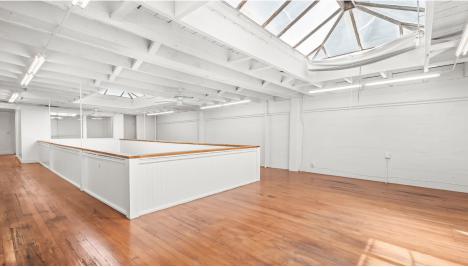

#### Versatile Open Floor Plan Flooded with Natural Light

Operable windows

Skylights

Conference room

Two (2) private offices

HVAC on both floors

Utility sink with upper & lower cabinets, refrigerator, and dishwasher

Both wood flooring and concrete floors

Garage door loading or parking

RED (SOMA Residential Enclave)

1.5 blocks to BART

NOW AVAILABLE \$6,000