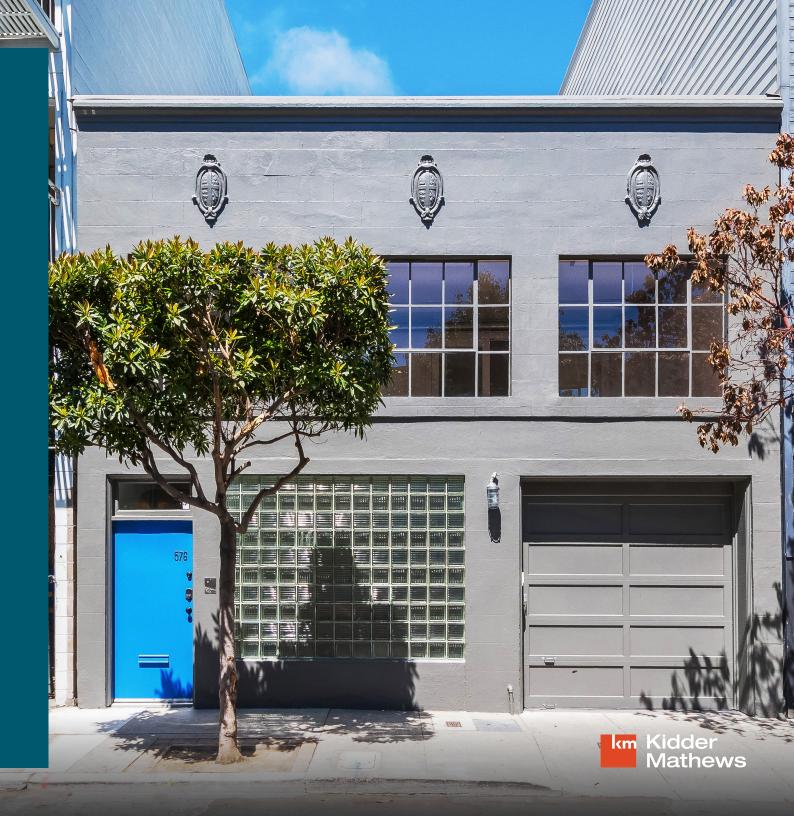

# 576 NATOMA STREET

SAN FRANCISCO, CA

 $\pm 3,450\,SF\,C$  reative Commercial Single Tenant Building

Both wood flooring and concrete floors

Garage door loading or parking

RED (SOMA Residential Enclave)

1.5 blocks to BART

NOW AVAILABLE \$6,000