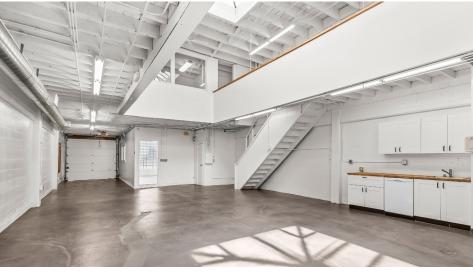

#### Versatile Open Floor Plan Flooded with Natural Light

Operable windows

Skylights

Conference room

Two (2) private offices

HVAC on both floors

Utility sink with upper & lower cabinets, refrigerator, and dishwasher

Both wood flooring and concrete floors

Garage door loading or parking

RED (SOMA Residential Enclave)

1.5 blocks to BART

NOW AVAILABLE \$6,000