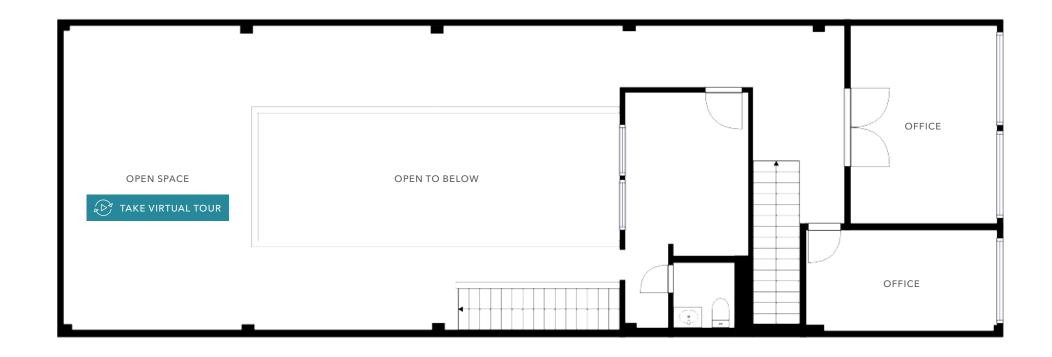

# 576 NATOMA STREET

SAN FRANCISCO, CA

 $\pm 3,450\,SF\,C$  reative Commercial Single Tenant Building



#### **SCOTT VIX**

415.309.4015 scott.vix@kidder.com

#### **GARY COHEN**

415.229.8909 gary.cohen@kidder.com LIC N° 00831936

KIDDER.COM





#### Versatile Open Floor Plan Flooded with Natural Light

Operable windows

Skylights

Conference room

Two (2) private offices

HVAC on both floors

Utility sink with upper & lower cabinets, refrigerator, and dishwasher

Both wood flooring and concrete floors

Garage door loading or parking

RED (SOMA Residential Enclave)

1.5 blocks to BART

NOW AVAILABLE \$6,000

### GROUND FLOOR PLAN



FLOOR PLAN NOT TO SCALE

# GROUND FLOOR









### SECOND FLOOR PLAN



FLOOR PLAN NOT TO SCALE

# SECOND FLOOR











### 576 NATOMA STREET

For more information on this property, please contact

**SCOTT VIX** 415.309.4015 scott.vix@kidder.com GARY COHEN 415.229.8909 gary.cohen@kidder.com LIC N° 00831936

KIDDER.COM



For more information about this transaction, please get in touch.

SCOTT VIX 415.229.8924 scott.vix@kidder.com LIC N° 01407761

GARY COHEN 415.229.8909 gary.cohen@kidder.com LIC N° 00831936

KIDDER.COM