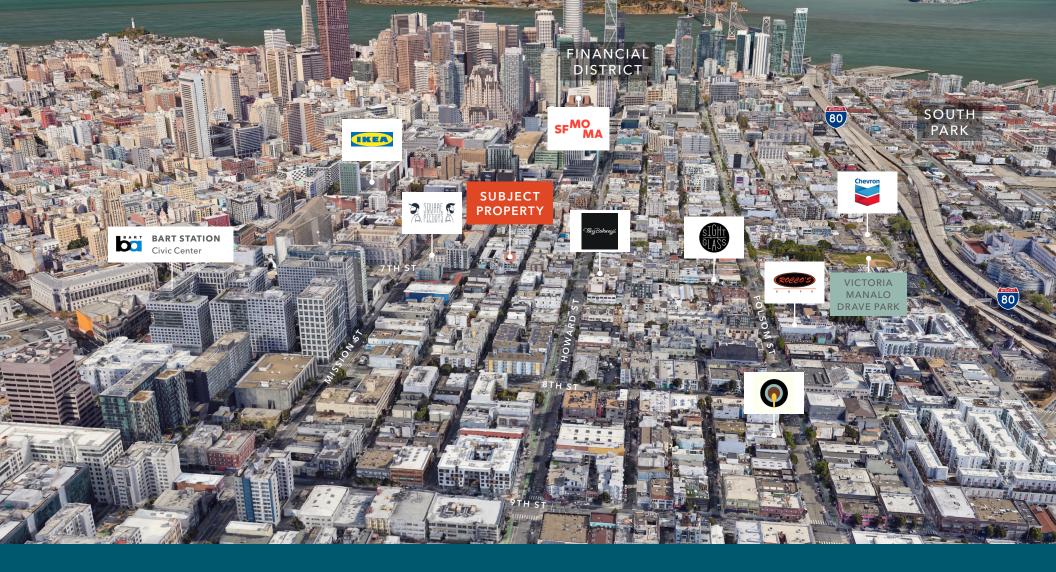

# 576 NATOMA STREET

SAN FRANCISCO, CA

 $\pm 3,450\,SF\,C$  reative Commercial Single Tenant Building