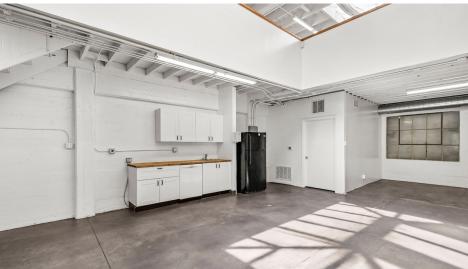

#### Versatile Open Floor Plan Flooded with Natural Light

Operable windows

Skylights

Conference room

Two (2) private offices

HVAC on both floors

Utility sink with upper & lower cabinets, refrigerator, and dishwasher

Both wood flooring and concrete floors

Garage door loading or parking

RED (SOMA Residential Enclave)

1.5 blocks to BART

NOW AVAILABLE \$6,000