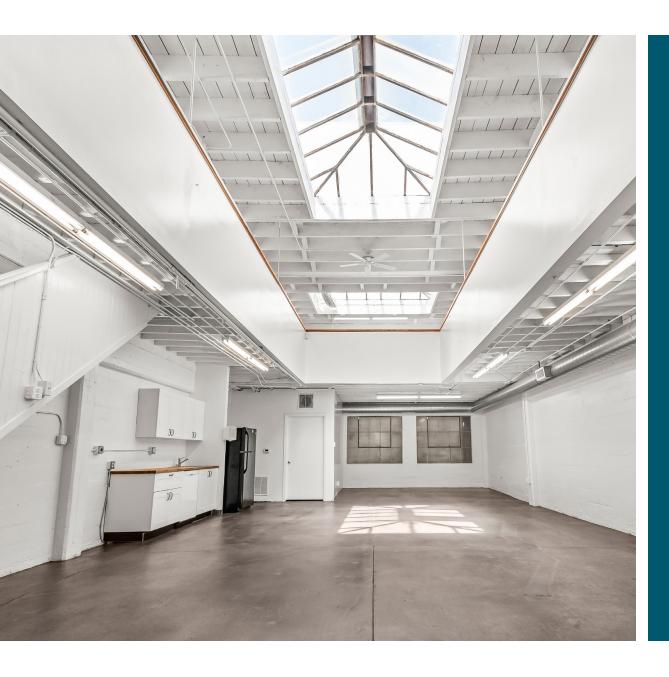

#### Versatile Open Floor Plan Flooded with Natural Light

Operable windows

Skylights

Conference room

Two (2) private offices

HVAC on both floors

Utility sink with upper & lower cabinets, refrigerator, and dishwasher

Both wood flooring and concrete floors

Garage door loading or parking

RED (SOMA Residential Enclave)

1.5 blocks to BART

NOW AVAILABLE \$6,000