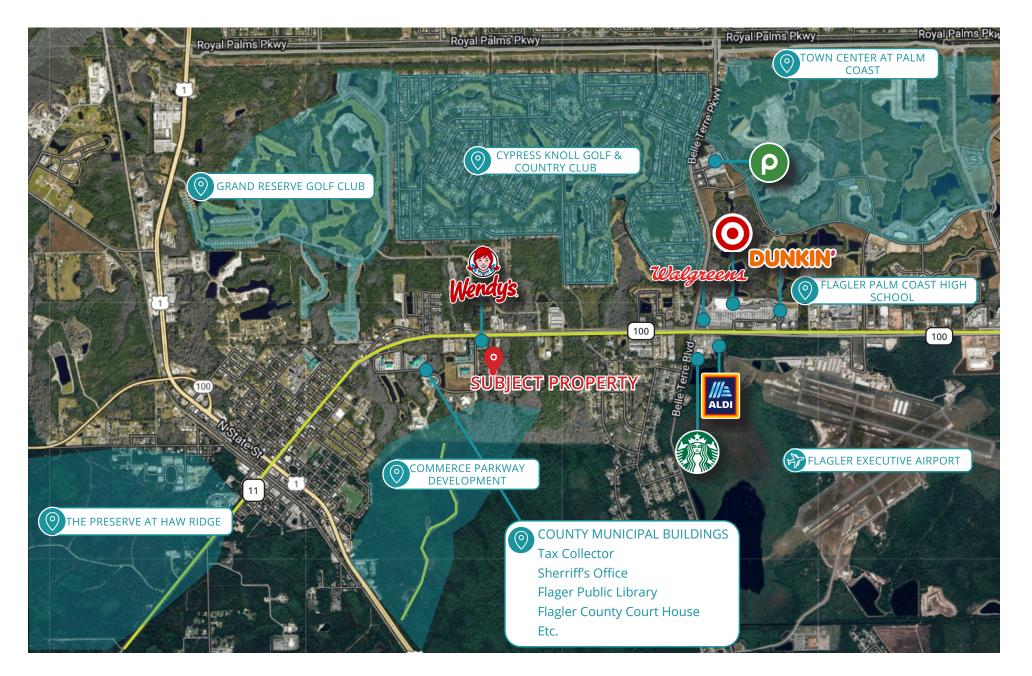

# AREA OVERVIEW

**ST** FranklinStreet

### **PROPERTY OVERVIEW**

We are excited to offer this premier medical and professional development located along the central corridor of Bunnell, FL, a rapidly expanding market.

One of the latest major area developments, the Preserve at Haw Creek, will be a short drive away. This development is a residential and commercial project planned for 6,000 homes that is estimated to quadruple the local population over the next few years.