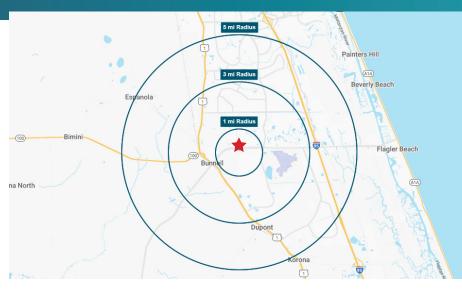

#### AREA DEMOGRAPHICS

|                       | 1 MILE   | 3 MILE             | 5 MILE              |
|-----------------------|----------|--------------------|---------------------|
| Population            | 3,128    | 25,635             | 55,686              |
| Total<br>Households   | 1,255    | 10,171 <b>*6,0</b> | <b>00</b><br>21,919 |
| Average Income        | \$68,374 | \$75,176           | \$80,663            |
| Median Age            | 50       | 46.6               | 47.3                |
| Daytime<br>Population | 3,031    | 8,810              | 12,019              |