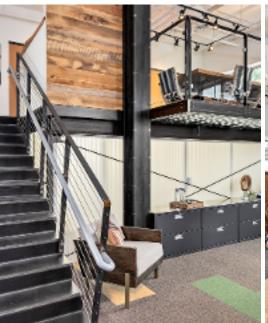

## HARBOR SQUARE

Harbor Square is located steps from the Bainbridge Island ferry terminal. This location could not be more convenient. Incredibly easy to park and walk to ferry dock or downtown. This amazing corner office has high ceilings, a super cool meeting loft, and tons of natural light! There are two "storefront" entrances which allows multiple configurations. Two businesses? Live/Work? Office and hospitality? You name it!

Total square footage is 2,049 and the separate unit is 480SF. Interior space elevator directly to your two parking spaces in the secure garage.

- TOTAL 2.049 SF
- SEPARATE UNIT 480 SF
- INTERIOR ELEVATOR TO SECURE PARKING GARAGE
- 2 PARKING SPACES