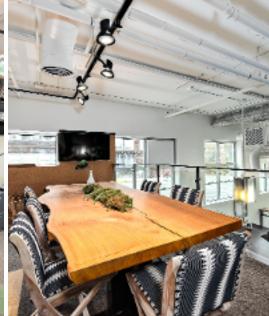

## HARBOR SQUARE

Harbor Square is located steps from the Bainbridge Island ferry terminal. This location could not be more convenient. Incredibly easy to park and walk to ferry dock or downtown. This amazing corner office has high ceilings, a super cool meeting loft, and tons of natural light! There are two "storefront" entrances which allows multiple configurations. Two businesses? Live/Work? Office and hospitality? You name it!