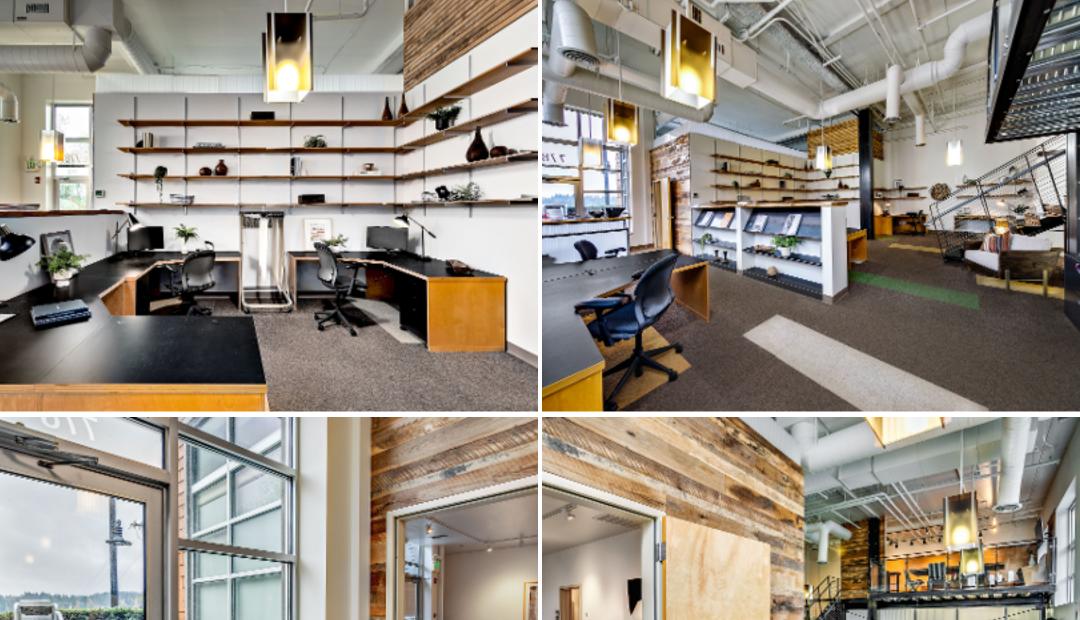

## HARBOR SQUARE

Harbor Square is located steps from the Bainbridge Island ferry terminal. This location could not be more convenient. Incredibly easy to park and walk to ferry dock or downtown. This amazing corner office has high ceilings, a super cool meeting loft, and tons of natural light! There are two "storefront" entrances which allows multiple configurations. Two businesses? Live/Work? Office and hospitality? You name it!

Total square footage is 2,049 and the separate unit is 480SF. Interior space elevator directly to your two parking spaces in the secure garage.

- TOTAL 2.049 SF
- SEPARATE UNIT 480 SF
- INTERIOR ELEVATOR TO SECURE PARKING GARAGE
- 2 PARKING SPACES