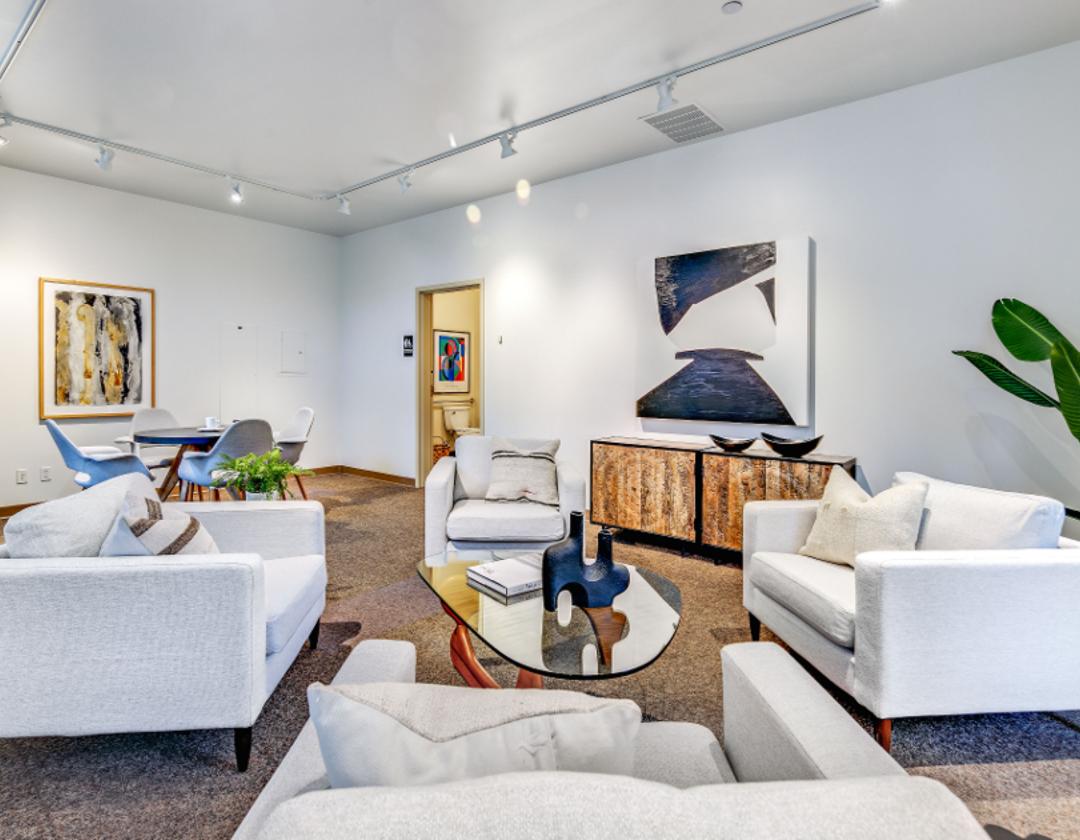

## HARBOR SQUARE

Harbor Square is located steps from the Bainbridge Island ferry terminal. This location could not be more convenient. Incredibly easy to park and walk to ferry dock or downtown. This amazing corner office has high ceilings, a super cool meeting loft, and tons of natural light! There are two "storefront" entrances which allows multiple configurations. Two businesses? Live/Work? Office and hospitality? You name it!