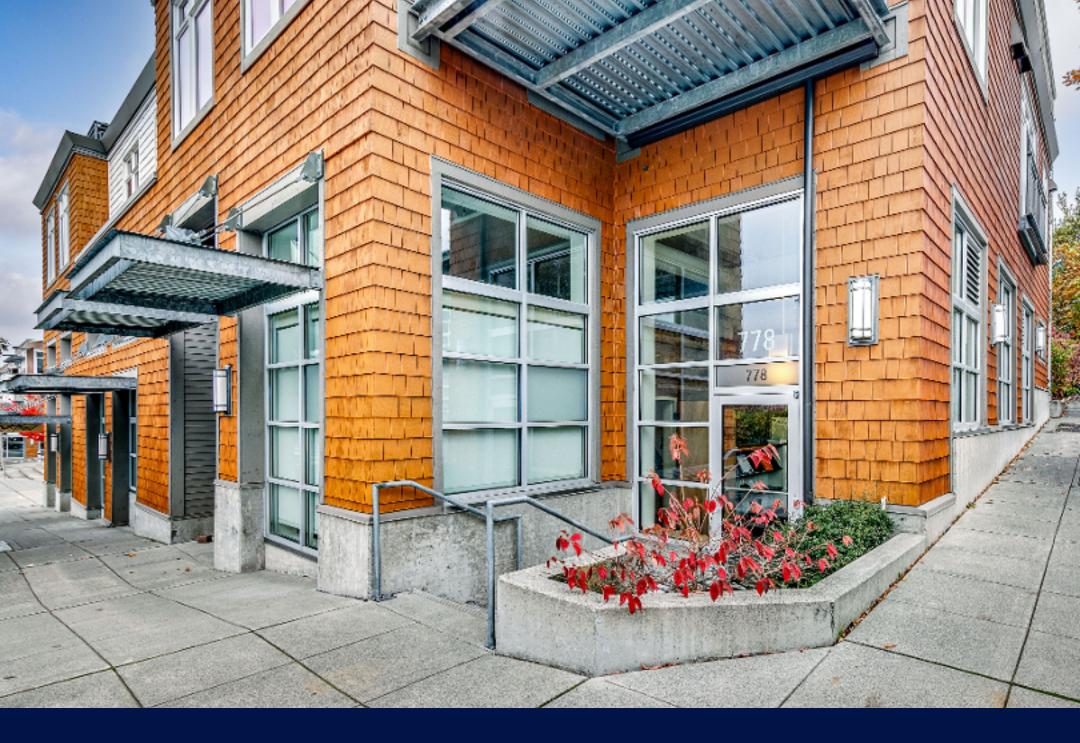

## HARBOR SQUARE

Harbor Square is located steps from the Bainbridge Island ferry terminal. This location could not be more convenient. Incredibly easy to park and walk to ferry dock or downtown. This amazing corner office has high ceilings, a super cool meeting loft, and tons of natural light! There are two "storefront" entrances which allows multiple configurations. Two businesses? Live/Work? Office and hospitality? You name it!