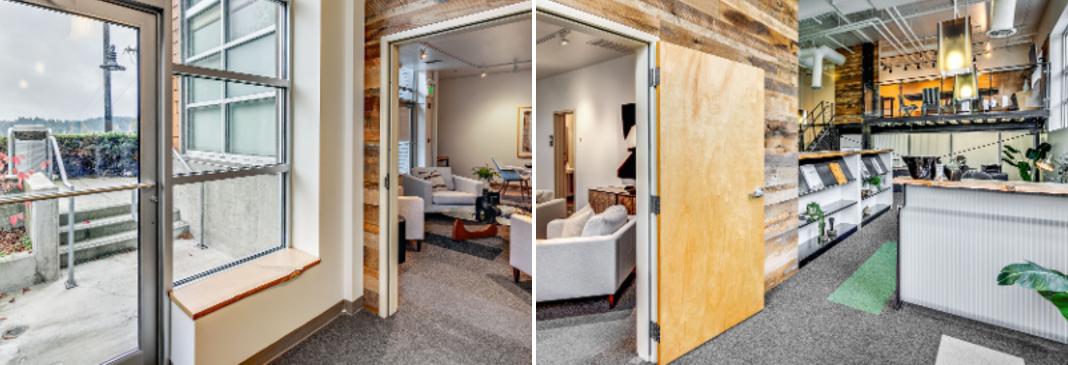

## HARBOR SQUARE

Harbor Square is located steps from the Bainbridge Island ferry terminal. This location could not be more convenient. Incredibly easy to park and walk to ferry dock or downtown. This amazing corner office has high ceilings, a super cool meeting loft, and tons of natural light! There are two "storefront" entrances which allows multiple configurations. Two businesses? Live/Work? Office and hospitality? You name it!

Total square footage is 2,049 and the separate unit is 480SF. Interior space elevator directly to your two parking spaces in the secure garage.

- TOTAL 2.049 SF
- SEPARATE UNIT 480 SF
- INTERIOR ELEVATOR TO SECURE PARKING GARAGE
- 2 PARKING SPACES