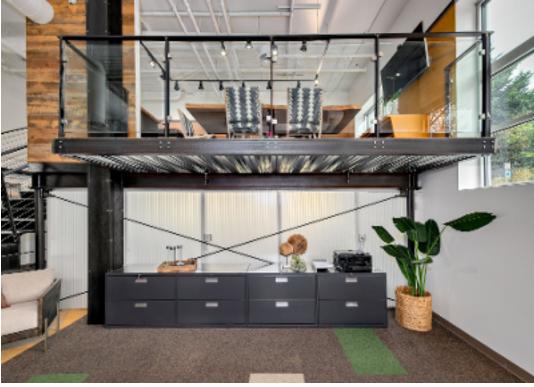

## HARBOR SQUARE

Harbor Square is located steps from the Bainbridge Island ferry terminal. This location could not be more convenient. Incredibly easy to park and walk to ferry dock or downtown. This amazing corner office has high ceilings, a super cool meeting loft, and tons of natural light! There are two "storefront" entrances which allows multiple configurations. Two businesses? Live/Work? Office and hospitality? You name it!

Total square footage is 2,049 and the separate unit is 480SF. Interior space elevator directly to your two parking spaces in the secure garage.

- TOTAL 2.049 SF
- SEPARATE UNIT 480 SF
- INTERIOR ELEVATOR TO SECURE PARKING GARAGE
- 2 PARKING SPACES