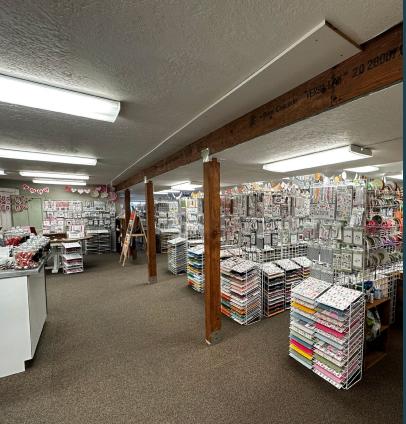

## PROPERTY DETAILS

1132 SOUTH STATE STREET, OREM, UT 84097

- DO NOT DISTURB TENANTS
- TOUR BY APPOINTMENT ONLY
- State Street Visibility and Access
- C-2 Zoning for Lots of Uses Including Automotive and Storage
- 7,270 SF Demisable to 3,635 SF
- .51 of an Acre
- State Street Signage
- Recent Remodel
- Sales Price \$1,250,000.00
- Lease Rate \$12 PSF MG