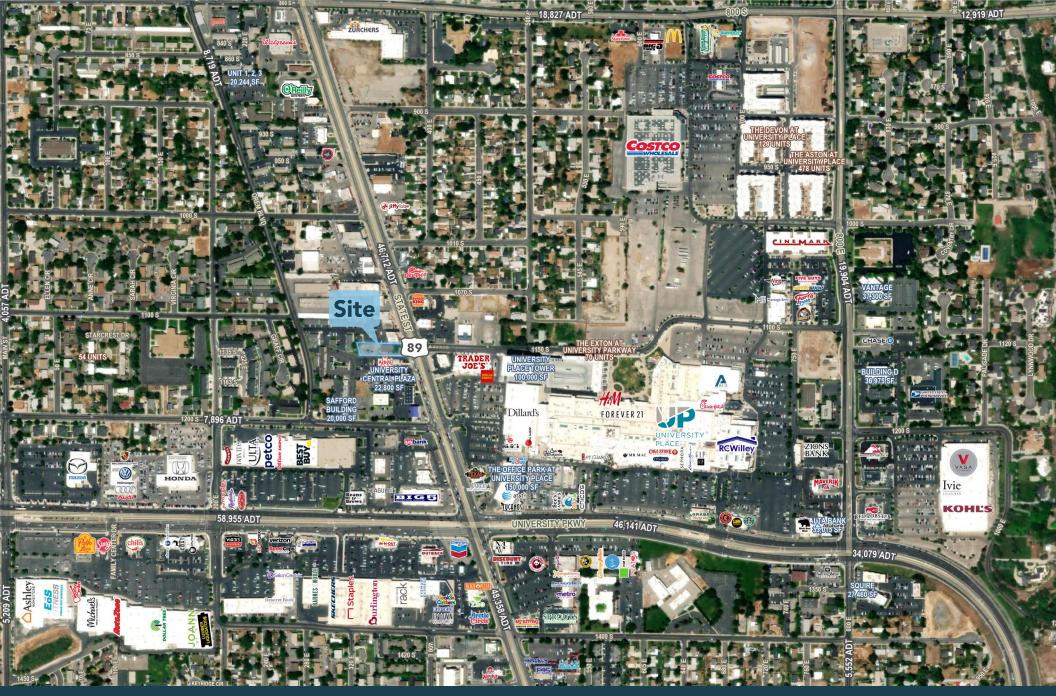

## PROPERTY DETAILS

1132 SOUTH STATE STREET, OREM, UT 84097

- DO NOT DISTURB TENANTS
- TOUR BY APPOINTMENT ONLY
- State Street Visibility and Access
- C-2 Zoning for Lots of Uses Including Automotive and Storage
- 7,270 SF Demisable to 3,635 SF
- .51 of an Acre
- State Street Signage
- Recent Remodel
- Sales Price \$1,250,000.00
- Lease Rate \$12 PSF MG