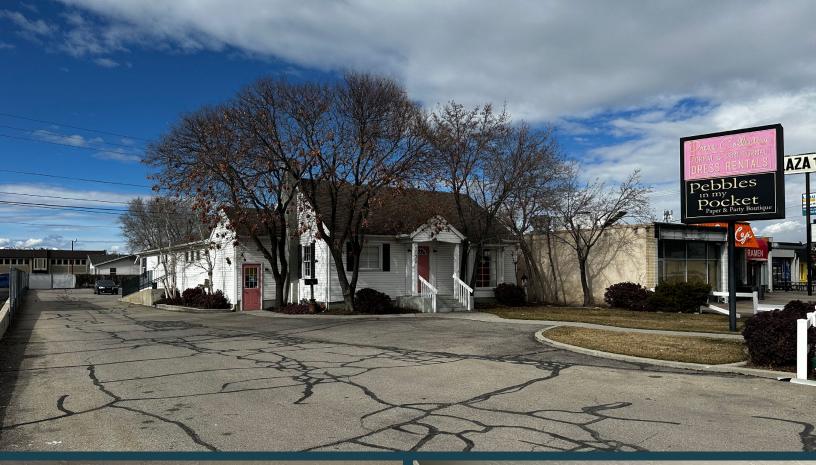

## PROPERTY DETAILS

1132 SOUTH STATE STREET, OREM, UT 84097

- DO NOT DISTURB TENANTS
- TOUR BY APPOINTMENT ONLY
- State Street Visibility and Access
- C-2 Zoning for Lots of Uses Including Automotive and Storage
- 7,270 SF Demisable to 3,635 SF
- .51 of an Acre
- State Street Signage
- Recent Remodel
- Sales Price \$1,250,000.00
- Lease Rate \$12 PSF MG