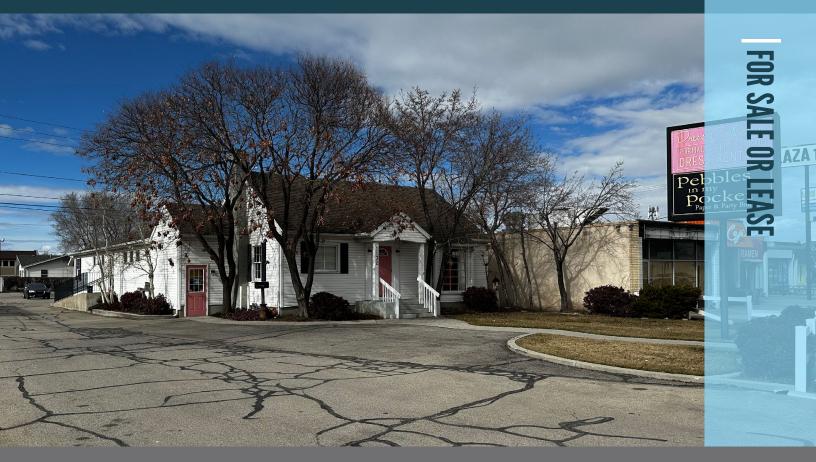

## PROPERTY DETAILS

1132 SOUTH STATE STREET, OREM, UT 84097

- DO NOT DISTURB TENANTS
- TOUR BY APPOINTMENT ONLY
- State Street Visibility and Access
- C-2 Zoning for Lots of Uses Including Automotive and Storage
- 7,270 SF Demisable to 3,635 SF
- .51 of an Acre
- State Street Signage
- Recent Remodel
- Sales Price \$1,250,000.00
- Lease Rate \$12 PSF MG