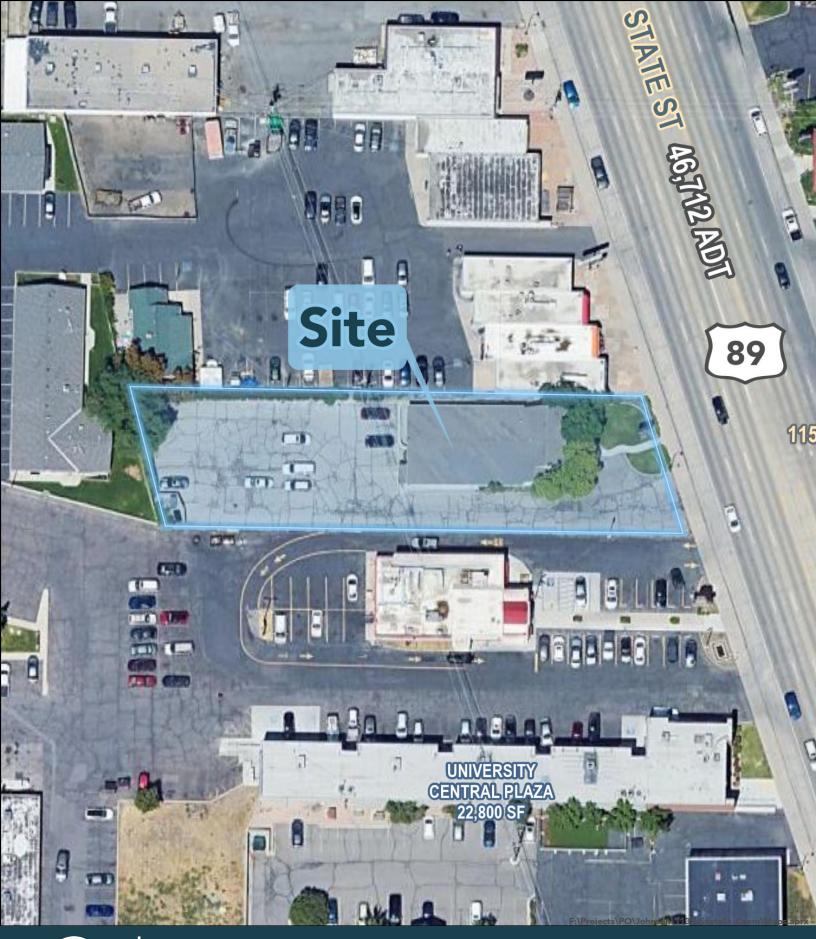

## PROPERTY DETAILS

1132 SOUTH STATE STREET, OREM, UT 84097

- DO NOT DISTURB TENANTS
- TOUR BY APPOINTMENT ONLY
- State Street Visibility and Access
- C-2 Zoning for Lots of Uses Including Automotive and Storage
- 7,270 SF Demisable to 3,635 SF
- .51 of an Acre
- State Street Signage
- Recent Remodel
- Sales Price \$1,250,000.00
- Lease Rate \$12 PSF MG