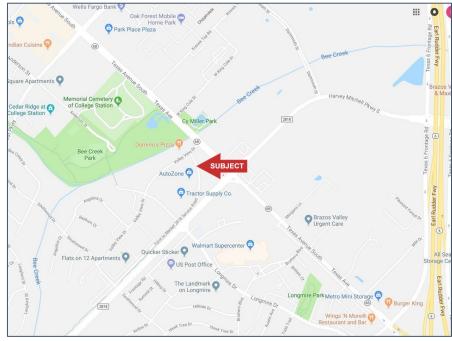

## PROPERTY HIGHLIGHTS

- 1,400 SF free-standing, first generation building space with drive-thru
- Located 1.75 miles from Texas A&M University with a Spring 2020 enrollment of 64,961 students
- Positioned in front of a well-established retail center with an excellent mix of national and local tenants
- Excellent visibility and easy access to Texas Avenue and Harvey Mitchell Parkway South
- Exceptional traffic counts of 52,127 VPD on Texas Avenue and 44,409 VPD on Harvey Mitchell Pkwy S per TxDOT
- Surrounded by national retailers and is in close proximity to hotels, dining, and dense student housing