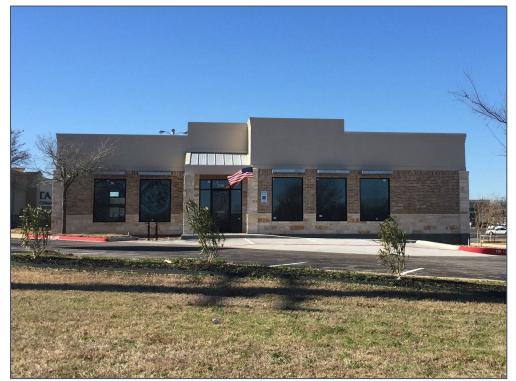

## PROPERTY HIGHLIGHTS

- 1,400 SF free-standing, first generation building space with drive-thru
- Located 1.75 miles from Texas A&M University with a Spring 2020 enrollment of 64,961 students
- Positioned in front of a well-established retail center with an excellent mix of national and local tenants
- Excellent visibility and easy access to Texas Avenue and Harvey Mitchell Parkway South
- Exceptional traffic counts of 52,127 VPD on Texas Avenue and 44,409 VPD on Harvey Mitchell Pkwy S per TxDOT
- Surrounded by national retailers and is in close proximity to hotels, dining, and dense student housing