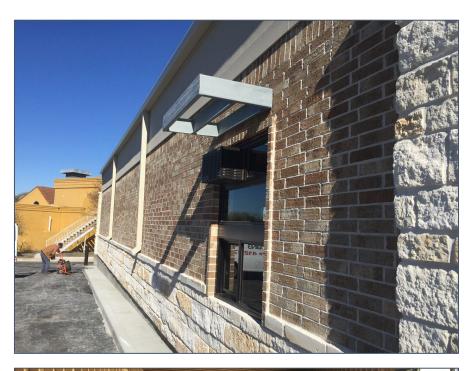

## PROPERTY HIGHLIGHTS

- 1,400 SF free-standing, first generation building space with drive-thru
- Located 1.75 miles from Texas A&M University with a Spring 2020 enrollment of 64,961 students
- Positioned in front of a well-established retail center with an excellent mix of national and local tenants
- Excellent visibility and easy access to Texas Avenue and Harvey Mitchell Parkway South
- Exceptional traffic counts of 52,127 VPD on Texas Avenue and 44,409 VPD on Harvey Mitchell Pkwy S per TxDOT
- Surrounded by national retailers and is in close proximity to hotels, dining, and dense student housing

## **PROPERTY SUMMARY**

| PROPERTY ATTRIBUTES |                        |  |  |
|---------------------|------------------------|--|--|
| Gross Leasable Area | 1,400 SF               |  |  |
| Site Size           | 0.6207 AC              |  |  |
| Zoning              | GC: General Commercial |  |  |
| Parking             | 31 Parking Spaces      |  |  |
| Year Built          | 2018                   |  |  |
| Electric            | 3-Phase Power          |  |  |
| Rental Rate         | \$30.00/SF/YR          |  |  |
| NNN Expenses        | \$5.00/SF/YR           |  |  |
| Drive Thru          | Available              |  |  |
| Natural Gas         | Connection at Street   |  |  |