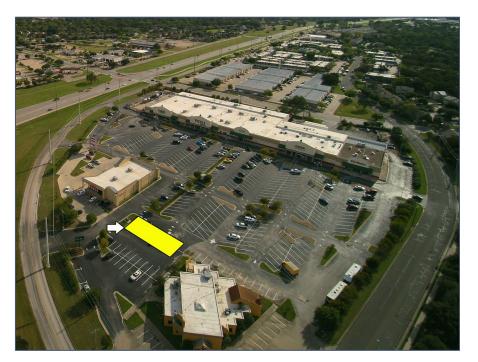

## PROPERTY HIGHLIGHTS

- 1,400 SF free-standing, first generation building space with drive-thru
- Located 1.75 miles from Texas A&M University with a Spring 2020 enrollment of 64,961 students
- Positioned in front of a well-established retail center with an excellent mix of national and local tenants
- Excellent visibility and easy access to Texas Avenue and Harvey Mitchell Parkway South
- Exceptional traffic counts of 52,127 VPD on Texas Avenue and 44,409 VPD on Harvey Mitchell Pkwy S per TxDOT
- Surrounded by national retailers and is in close proximity to hotels, dining, and dense student housing