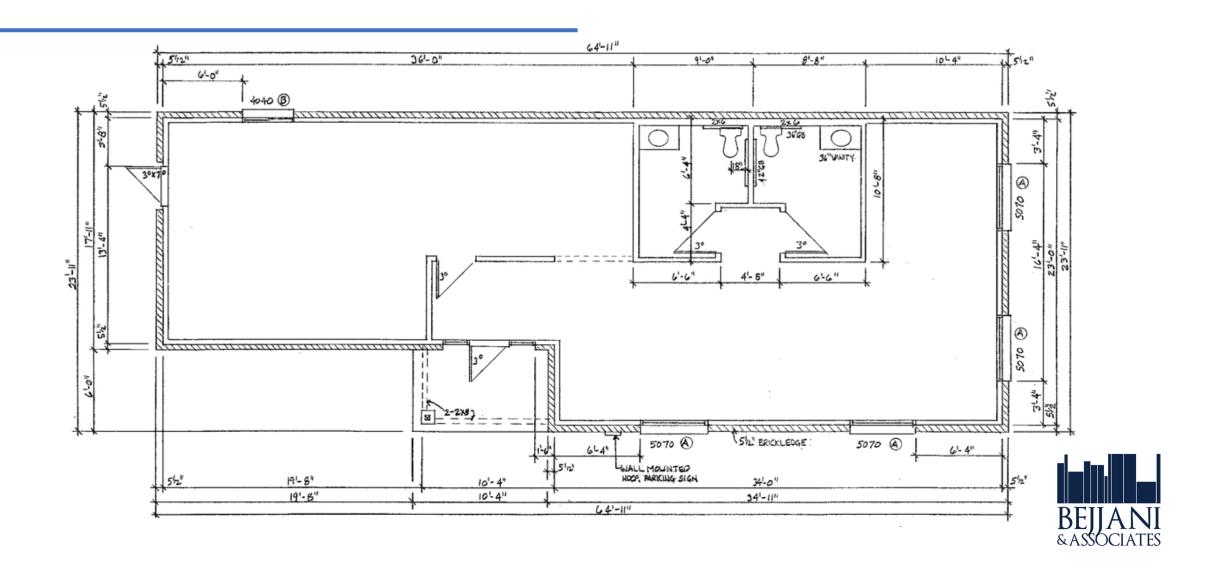

## FLOOR PLAN

## **PROPERTY SUMMARY**

| PROPERTY ATTRIBUTES |                        |  |  |
|---------------------|------------------------|--|--|
| Gross Leasable Area | 1,400 SF               |  |  |
| Site Size           | 0.6207 AC              |  |  |
| Zoning              | GC: General Commercial |  |  |
| Parking             | 31 Parking Spaces      |  |  |
| Year Built          | 2018                   |  |  |
| Electric            | 3-Phase Power          |  |  |
| Rental Rate         | \$30.00/SF/YR          |  |  |
| NNN Expenses        | \$5.00/SF/YR           |  |  |
| Drive Thru          | Available              |  |  |
| Natural Gas         | Connection at Street   |  |  |