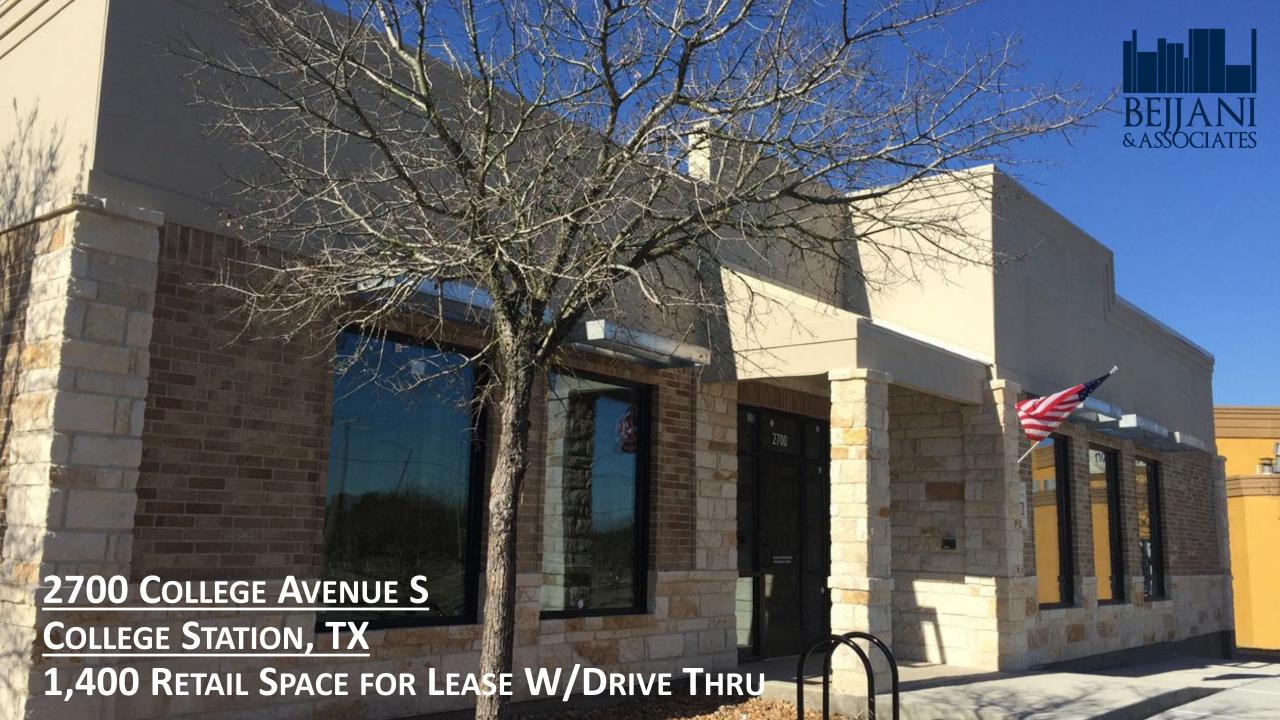

## PROPERTY HIGHLIGHTS

- 1,400 SF free-standing, first generation building space with drive-thru
- Located 1.75 miles from Texas A&M University with a Spring 2020 enrollment of 64,961 students
- Positioned in front of a well-established retail center with an excellent mix of national and local tenants
- Excellent visibility and easy access to Texas Avenue and Harvey Mitchell Parkway South
- Exceptional traffic counts of 52,127 VPD on Texas Avenue and 44,409 VPD on Harvey Mitchell Pkwy S per TxDOT
- Surrounded by national retailers and is in close proximity to hotels, dining, and dense student housing

## **PROPERTY SUMMARY**

| PROPERTY ATTRIBUTES |                        |  |  |
|---------------------|------------------------|--|--|
| Gross Leasable Area | 1,400 SF               |  |  |
| Site Size           | 0.6207 AC              |  |  |
| Zoning              | GC: General Commercial |  |  |
| Parking             | 31 Parking Spaces      |  |  |
| Year Built          | 2018                   |  |  |
| Electric            | 3-Phase Power          |  |  |
| Rental Rate         | \$30.00/SF/YR          |  |  |
| NNN Expenses        | \$5.00/SF/YR           |  |  |
| Drive Thru          | Available              |  |  |
| Natural Gas         | Connection at Street   |  |  |