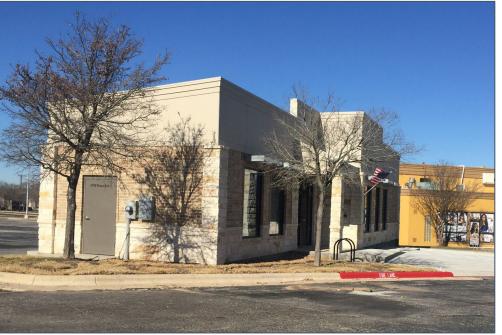

## PROPERTY HIGHLIGHTS

- 1,400 SF free-standing, first generation building space with drive-thru
- Located 1.75 miles from Texas A&M University with a Spring 2020 enrollment of 64,961 students
- Positioned in front of a well-established retail center with an excellent mix of national and local tenants
- Excellent visibility and easy access to Texas Avenue and Harvey Mitchell Parkway South
- Exceptional traffic counts of 52,127 VPD on Texas Avenue and 44,409 VPD on Harvey Mitchell Pkwy S per TxDOT
- Surrounded by national retailers and is in close proximity to hotels, dining, and dense student housing