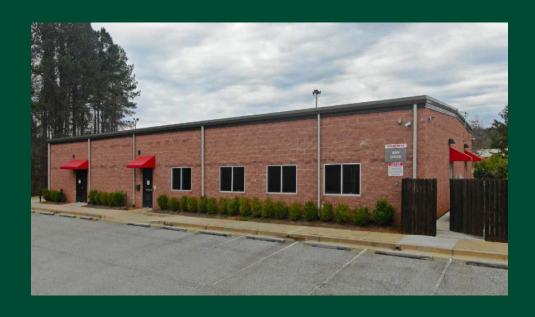

## PROPERTY FEATURES

- 41.23 Acres With ±27 Net Useable Acres
- Heavy Industrial Zoning
- Divisible Sites ranging from 6.25 27 Acres
- 6,000 SF Office
- 4,200 SF Shop, 1 Drive Thru Bay, 2 Drive In Bays
- 1,800 SF Shop, 1 Drive In Bay
- Yard Totally Refurbished and Cleaned Up
- 24 Miles to CSX Intermodal, Fairburn