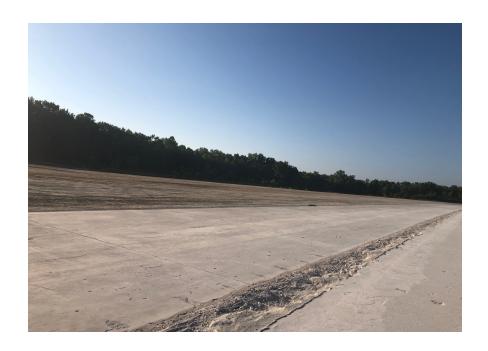

## PROPERTY FEATURES

- 41.23 Acres With ±27 Net Useable Acres
- Heavy Industrial Zoning
- Divisible Sites ranging from 6.25 27 Acres
- 6,000 SF Office
- 4,200 SF Shop, 1 Drive Thru Bay, 2 Drive In Bays
- 1,800 SF Shop, 1 Drive In Bay
- Yard Totally Refurbished and Cleaned Up
- 24 Miles to CSX Intermodal, Fairburn