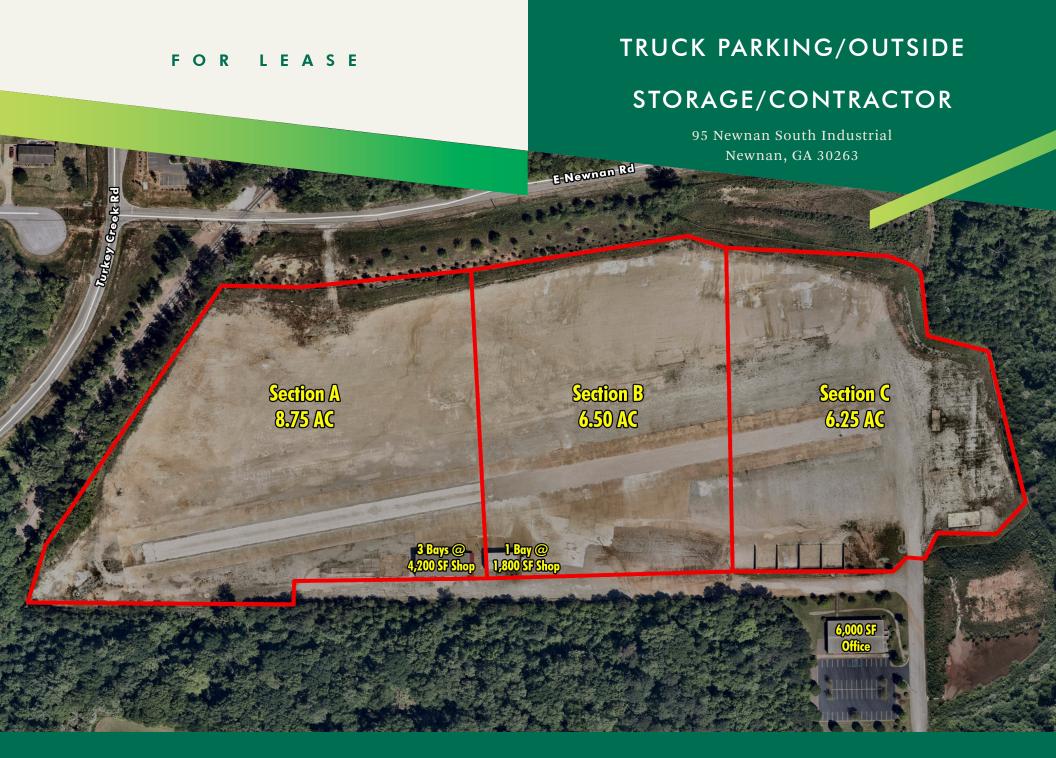

## PROPERTY FEATURES

- 41.23 Acres With ±27 Net Useable Acres
- Heavy Industrial Zoning
- Divisible Sites ranging from 6.25 27 Acres
- 6,000 SF Office
- 4,200 SF Shop, 1 Drive Thru Bay, 2 Drive In Bays
- 1,800 SF Shop, 1 Drive In Bay
- Yard Totally Refurbished and Cleaned Up
- 24 Miles to CSX Intermodal, Fairburn