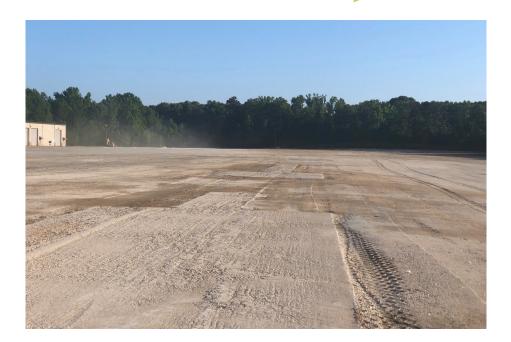

## PROPERTY FEATURES

- 41.23 Acres With ±27 Net Useable Acres
- Heavy Industrial Zoning
- Divisible Sites ranging from 6.25 27 Acres
- 6,000 SF Office
- 4,200 SF Shop, 1 Drive Thru Bay, 2 Drive In Bays
- 1,800 SF Shop, 1 Drive In Bay
- Yard Totally Refurbished and Cleaned Up
- 24 Miles to CSX Intermodal, Fairburn