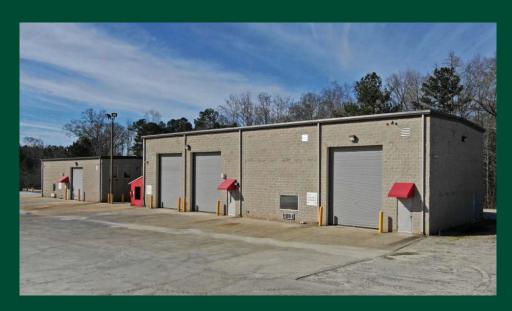

## PROPERTY FEATURES

- 41.23 Acres With ±27 Net Useable Acres
- Heavy Industrial Zoning
- Divisible Sites ranging from 6.25 27 Acres
- 6,000 SF Office
- 4,200 SF Shop, 1 Drive Thru Bay, 2 Drive In Bays
- 1,800 SF Shop, 1 Drive In Bay
- Yard Totally Refurbished and Cleaned Up
- 24 Miles to CSX Intermodal, Fairburn