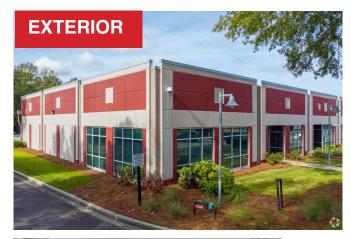

#### **PROPERTY OVERVIEW**

2457 Aviation Ave, Suite 102 is a 5,148 sf office located in Building One of the campus. It features its own entrance with a large conference room, kitchen, two bathroom facilities, and 15 private offices. As you enter the suite you will notice a large open area that can either be filled with work stations or filled with cubes to maximizes the area. This suite has its own independent HVAC system and no shared common areas for enhanced health safety protocols.

#### **LOCATION OVERVIEW**

Aviation Business Park is an established, nine building office and flex park in the heart of North Charleston, South Carolina. Located between I-26, I-526 and Charleston International Airport, Aviation Business Park is within a 15 minute drive of all major areas in Charleston. Situated on 34 acres of beautifully landscaped grounds, the high-end flex campus offers a scenic park-like setting with multiple ponds, lush outdoor working areas, and wide tree-lined sidewalks with daily food trucks. The single-story office buildings feature private entrances into each suite, individual tenant-controlled HVAC, light-filled offices, and dock-high and grade-level loading in the warehouse.