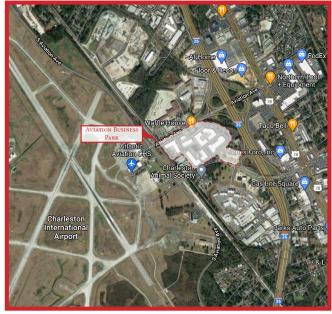

#### **LOCATION OVERVIEW**

Aviation Business Park is an established, nine building office and flex park in the heart of North Charleston, South Carolina. Located between I-26, I-526 and Charleston International Airport, Aviation Business Park is within a 15 minute drive of all major areas in Charleston. Situated on 34 acres of beautifully landscaped grounds, the high-end flex campus offers a scenic park-like setting with multiple ponds, lush outdoor working areas, and wide tree-lined sidewalks with daily food trucks. The single-story office buildings feature private entrances into each suite, individual tenant-controlled HVAC, light-filled offices, and dock-high and grade-level loading in the warehouse.