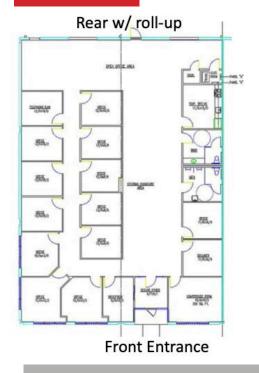

### **FLOORPLAN**

- ✓ 15 Private Offices
- ✓ Conference Room
- ✓ Private Entrance
- ✓ Rear Roll-up Door (9ft x 10ft)

2457 Aviation Ave, Suite 120 North Charleston, SC 29406

Office: 843.647.1313 Cell: 610.656.8017 SCLLR License: 73082 The information contained herein has, we believe, been obtained from reliable sources, and we have no reason to doubt the accuracy there of. All such information is submitted, subject to errors, omissions or changes in condition prior to sale, lease or withdrawal without notice. All information contained herein should be verified by the person relying thereon. We have not made and will not make any warranty or representation as to the condition of the property nor the presence of any hazardous substances or any environmental or other conditions they make affect the value of suitability of the property.