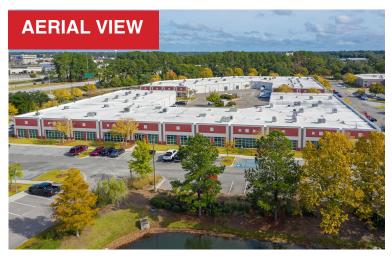

#### **LOCATION OVERVIEW**

Aviation Business Park is an established, nine building office and flex park in the heart of North Charleston, South Carolina. Located between I-26, I-526 and Charleston International Airport, Aviation Business Park is within a 15 minute drive of all major areas in Charleston. Situated on 34 acres of beautifully landscaped grounds, the high-end flex campus offers a scenic park-like setting with multiple ponds, lush outdoor working areas, and wide tree-lined sidewalks with daily food trucks. The single-story office buildings feature private entrances into each suite, individual tenant-controlled HVAC, light-filled offices, and dock-high and grade-level loading in the warehouse.

#### OFFERING SUMMARY

AVAILABLE SF: 5,148 LEASE RATE: \$18.00/SF LEASE STRUCTURE: NNN BUILDING SF: 48,472 ZONING: M-1 PARKING: 186 Spaces

2457 Aviation Ave, Suite 120 North Charleston, SC 29406

Office: 843.647.1313 Cell: 610.656.8017 SCLLR License: 73082 The information contained herein has, we believe, been obtained from reliable sources, and we have no reason to doubt the accuracy there of. All such information is submitted, subject to errors, omissions or changes in condition prior to sale, lease or withdrawal without notice. All information contained herein should be verified by the person relying thereon. We have not made and will not make any warranty or representation as to the condition of the property nor the presence of any hazardous substances or any environmental or other conditions they make affect the value of suitability of the property.