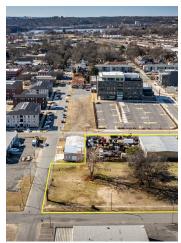

#### **PROPERTY DESCRIPTION**

Downtown nearly a half block for sale

### **LOCATION DESCRIPTION**

New development coming to Argenta. This land has been rezoned as c-6 for commercial/retail living. Please email agent with questions fredz@remax.net

LAND FOR SALE

REMAX.COM