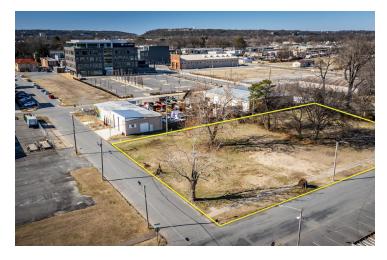

H LITTLE ROCK, AR 721/14



PRESENTED BY:

### FRED LOUIS

Broker Associate 303.720.9410 fredz@remax.net AR #AB00076956

# **/**EXECUTIVE SUMMARY





#### **OFFERING SUMMARY**

| Sale Price:   | \$1,600,000 |
|---------------|-------------|
| Available SF: |             |
| Lot Size:     | 0.91 Acres  |
| Price / Acre: | \$1,758,242 |
| Zoning:       | C-6         |

#### PROPERTY OVERVIEW

### **PROPERTY HIGHLIGHTS**

LAND FOR SALE

RE/MAX ELITE

REMAX.COM

## **IPROPERTY DESCRIPTION**

#### **PROPERTY DESCRIPTION**

Downtown nearly a half block for sale

### **LOCATION DESCRIPTION**

New development coming to Argenta. This land has been rezoned as c-6 for commercial/retail living. Please email agent with questions fredz@remax.net



LAND FOR SALE

REMAX.COM

# /COMPLETE HIGHLIGHTS







LAND FOR SALE

## **/**ADDITIONAL PHOTOS

























LAND FOR SALE

# **/AERIAL MAP**



LAND FOR SALE

## **/DEMOGRAPHICS MAP & REPORT**



| POPULATION           | 1 MILE          | 3 MILES         | 5 MILES         |
|----------------------|-----------------|-----------------|-----------------|
| Total Population     | 2,961           | 49,778          | 120,374         |
| Average Age          | 38.3            | 36.8            | 37.6            |
| Average Age (Male)   | 36.4            | 33.8            | 34.9            |
| Average Age (Female) | 38.2            | 39.4            | 39.6            |
| HOUSEHOLDS & INCOME  | 1 MILE          | 3 MILES         | 5 MILES         |
| Total Households     | 1,472           | 22,969          | 53,080          |
| # of Perso