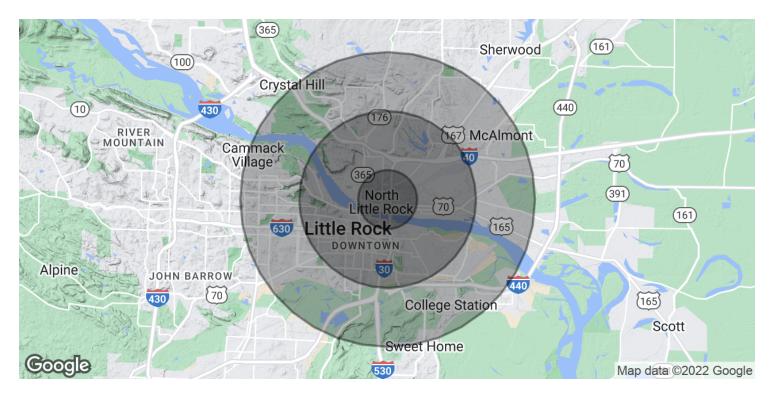

## **/DEMOGRAPHICS MAP & REPORT**

| POPULATION           | 1 MILE          | 3 MILES         | 5 MILES         |
|----------------------|-----------------|-----------------|-----------------|
| Total Population     | 2,961           | 49,778          | 120,374         |
| Average Age          | 38.3            | 36.8            | 37.6            |
| Average Age (Male)   | 36.4            | 33.8            | 34.9            |
| Average Age (Female) | 38.2            | 39.4            | 39.6            |
| HOUSEHOLDS & INCOME  | 1 MILE          | 3 MILES         | 5 MILES         |
| Total Households     | 1,472           | 22,969          | 53,080          |
| # of Persons per HH  |                 |                 |                 |
| # Of Persons per nn  | 2.0             | 2.2             | 2.3             |
| Average HH Income    | 2.0<br>\$30,976 | 2.2<br>\$44,189 | 2.3<br>\$54,268 |

<sup>\*</sup> Demographic data derived from 2020 ACS - US Census

LAND FOR SALE

REMAX.COM