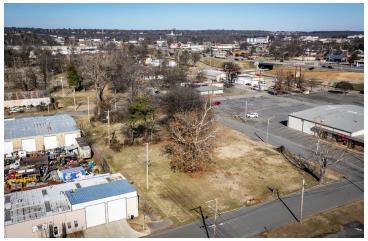

RTH LITTLE ROCK, AR 721/14



PRESENTED BY:

### FRED LOUIS

Broker Associate 303.720.9410 fredz@remax.net AR #AB00076956

# **/**EXECUTIVE SUMMARY





#### **OFFERING SUMMARY**

| Sale Price:   | \$1,600,000 |
|---------------|-------------|
| Available SF: |             |
| Lot Size:     | 0.91 Acres  |
| Price / Acre: | \$1,758,242 |
| Zoning:       | C-6         |

#### PROPERTY OVERVIEW

### **PROPERTY HIGHLIGHTS**

LAND FOR SALE

RE/MAX ELITE

REMAX.COM

## **IPROPERTY DESCRIPTION**

#### **PROPERTY DESCRIPTION**

Downtown nearly a half block for sale

### **LOCATION DESCRIPTION**

New development coming to Argenta. This land has been rezoned as c-6 for commercial/retail living. Please email agent with questions fredz@remax.net



LAND FOR SALE

REMAX.COM

# /COMPLETE HIGHLIGHTS







LAND FOR SALE

## **/**ADDITIONAL PHOTOS

























LAND FOR SALE

# **/AERIAL MAP**



LAND FOR SALE

## **/DEMOGRAPHICS MAP & REPORT**



| POPULATION           | 1 MILE          | 3 MILES         | 5 MILES         |
|----------------------|-----------------|-----------------|-----------------|
| Total Population     | 2,961           | 49,778          | 120,374         |
| Average Age          | 38.3            | 36.8            | 37.6            |
| Average Age (Male)   | 36.4            | 33.8            | 34.9            |
| Average Age (Female) | 38.2            | 39.4            | 39.6            |
| HOUSEHOLDS & INCOME  | 1 MILE          | 3 MILES         | 5 MILES         |
| Total Households     | 1,472           | 22,969          | 53,080          |
| # of Per