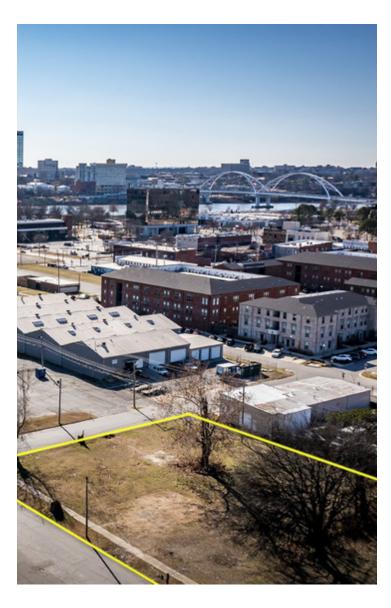

3841 REMAX.COM

# ARGENTA HALF BLOCK

ARGENTA LAND, NORTH LITTLE ROCK, AR 721/14



PRESENTED BY:

### FRED LOUIS

Broker Associate 303.720.9410 fredz@remax.net AR #AB00076956

# **/**EXECUTIVE SUMMARY





#### **OFFERING SUMMARY**

| Sale Price:   | \$1,600,000 |
|---------------|-------------|
| Available SF: |             |
| Lot Size:     | 0.91 Acres  |
| Price / Acre: | \$1,758,242 |
| Zoning:       | C-6         |

#### PROPERTY OVERVIEW

### **PROPERTY HIGHLIGHTS**

LAND FOR SALE

RE/MAX ELITE

REMAX.COM

## **IPROPERTY DESCRIPTION**

#### **PROPERTY DESCRIPTION**

Downtown nearly a half block for sale

### **LOCATION DESCRIPTION**

New development coming to Argenta. This land has been rezoned as c-6 for commercial/retail living. Please email agent with questions fredz@remax.net



LAND FOR SALE

REMAX.COM

# /COMPLETE HIGHLIGHTS







LAND FOR SALE

## **/**ADDITIONAL PHOTOS

























LAND FOR SALE

# **/AERIAL MAP**



LAND FOR SALE

## **/DEMOGRAPHICS MAP & REPORT**



| POPULATION           | 1 MILE          | 3 MILES         | 5 MILES         |
|----------------------|-----------------|-----------------|-----------------|
| Total Population     | 2,961           | 49,778          | 120,374         |
| Average Age          | 38.3            | 36.8            | 37.6            |
| Average Age (Male)   | 36.4            | 33.8            | 34.9            |
| Average Age (Female) | 38.2            | 39.4            | 39.6            |
| HOUSEHOLDS & INCOME  | 1 MILE          | 3 MILES         | 5 MILES         |
| Total Households     | 1,472