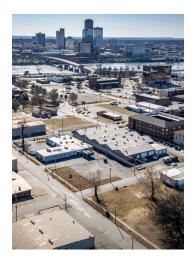

r Associate 303.720.9410 fredz@remax.net AR #AB00076956

# **/**EXECUTIVE SUMMARY





#### **OFFERING SUMMARY**

| Sale Price:   | \$1,600,000 |
|---------------|-------------|
| Available SF: |             |
| Lot Size:     | 0.91 Acres  |
| Price / Acre: | \$1,758,242 |
| Zoning:       | C-6         |

#### PROPERTY OVERVIEW

### **PROPERTY HIGHLIGHTS**

LAND FOR SALE

RE/MAX ELITE

REMAX.COM

## **IPROPERTY DESCRIPTION**

#### **PROPERTY DESCRIPTION**

Downtown nearly a half block for sale

### **LOCATION DESCRIPTION**

New development coming to Argenta. This land has been rezoned as c-6 for commercial/retail living. Please email agent with questions fredz@remax.net



LAND FOR SALE

REMAX.COM

# /COMPLETE HIGHLIGHTS







LAND FOR SALE

## **/**ADDITIONAL PHOTOS

























LAND FOR SALE

# **/AERIAL MAP**



LAND FOR SALE

## **/DEMOGRAPHICS MAP & REPORT**



| POPULATION           | 1 MILE          | 3 MILES         | 5 MILES         |
|----------------------|-----------------|-----------------|-----------------|
| Total Population     | 2,961           | 49,778          | 120,374         |
| Average Age          | 38.3            | 36.8            | 37.6            |
| Average Age (Male)   | 36.4            | 33.8            | 34.9            |
| Average Age (Female) | 38.2            | 39.4            | 39.6            |
| HOUSEHOLDS & INCOME  | 1 MILE          | 3 MILES         | 5 MILES         |
| Total Households     | 1,472           | 22,969          | 53,080          |
| # of Persons per HH  |                 |                 |