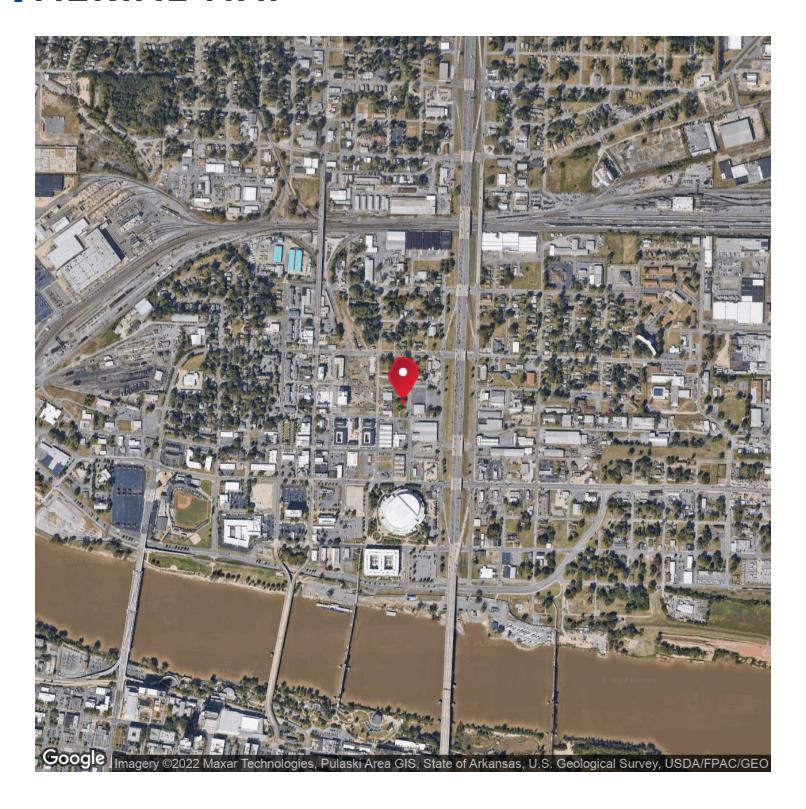

et AR #AB00076956

# **/**EXECUTIVE SUMMARY





#### **OFFERING SUMMARY**

| Sale Price:   | \$1,600,000 |
|---------------|-------------|
| Available SF: |             |
| Lot Size:     | 0.91 Acres  |
| Price / Acre: | \$1,758,242 |
| Zoning:       | C-6         |

#### PROPERTY OVERVIEW

### **PROPERTY HIGHLIGHTS**

LAND FOR SALE

RE/MAX ELITE

REMAX.COM

## **IPROPERTY DESCRIPTION**

#### **PROPERTY DESCRIPTION**

Downtown nearly a half block for sale

### **LOCATION DESCRIPTION**

New development coming to Argenta. This land has been rezoned as c-6 for commercial/retail living. Please email agent with questions fredz@remax.net



LAND FOR SALE

REMAX.COM

# /COMPLETE HIGHLIGHTS







LAND FOR SALE

## **/**ADDITIONAL PHOTOS

























LAND FOR SALE

# **/AERIAL MAP**



LAND FOR SALE

## **/DEMOGRAPHICS MAP & REPORT**



| POPULATION           | 1 MILE          | 3 MILES         | 5 MILES         |
|----------------------|-----------------|-----------------|-----------------|
| Total Population     | 2,961           | 49,778          | 120,374         |
| Average Age          | 38.3            | 36.8            | 37.6            |
| Average Age (Male)   | 36.4            | 33.8            | 34.9            |
| Average Age (Female) | 38.2            | 39.4            | 39.6            |
| HOUSEHOLDS & INCOME  | 1 MILE          | 3 MILES         | 5 MILES         |
| Total Households     | 1,472           | 22,969          | 53,080          |
| # of Persons per HH  |                 |                 |                 |
| # Of Persons per nn  | 2.0