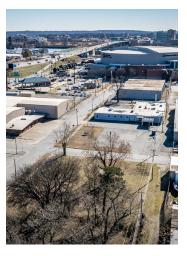

Associate 303.720.9410 fredz@remax.net AR #AB00076956

# **/**EXECUTIVE SUMMARY





#### **OFFERING SUMMARY**

| Sale Price:   | \$1,600,000 |
|---------------|-------------|
| Available SF: |             |
| Lot Size:     | 0.91 Acres  |
| Price / Acre: | \$1,758,242 |
| Zoning:       | C-6         |

#### PROPERTY OVERVIEW

### **PROPERTY HIGHLIGHTS**

LAND FOR SALE

RE/MAX ELITE

REMAX.COM

## **IPROPERTY DESCRIPTION**

#### **PROPERTY DESCRIPTION**

Downtown nearly a half block for sale

### **LOCATION DESCRIPTION**

New development coming to Argenta. This land has been rezoned as c-6 for commercial/retail living. Please email agent with questions fredz@remax.net



LAND FOR SALE

REMAX.COM

# /COMPLETE HIGHLIGHTS







LAND FOR SALE

## **/**ADDITIONAL PHOTOS

























LAND FOR SALE

# **/AERIAL MAP**



LAND FOR SALE

## **/DEMOGRAPHICS MAP & REPORT**



| POPULATION           | 1 MILE          | 3 MILES         | 5 MILES         |
|----------------------|-----------------|-----------------|-----------------|
| Total Population     | 2,961           | 49,778          | 120,374         |
| Average Age          | 38.3            | 36.8            | 37.6            |
| Average Age (Male)   | 36.4            | 33.8            | 34.9            |
| Average Age (Female) | 38.2            | 39.4            | 39.6            |
| HOUSEHOLDS & INCOME  | 1 MILE          | 3 MILES         | 5 MILES         |
| Total Households     | 1,472           | 22,969          | 53,080          |
| # of Persons per HH  |                 |                 |                 |