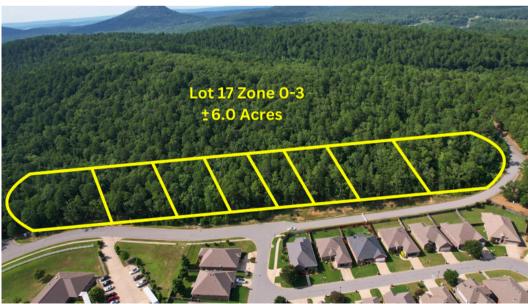

# **VALLEY RANCH DRIVE**

Little Rock, AR 72223

LOT 17 - 6 acres +/-, zoned O-3 LOT 18 - 32 acres +/-, zoned multi-family Price available upon request

P4
Realty Group

PRESENTED BY:

George Petrov

501.413.3664

#### **COMMENTS**

- Close proximity to professional offices.
- Close proximity to K-12 educational opportunities
- Close proximity to multiple shopping opportunities and dining establishments
- Frontage on Valley Ranch Drive with access to Cantrell Rd / HWY 10
- Solid growth area
- Proposed development 200 apartment units, 200 townhomes
- Zoned O-3, MF-12