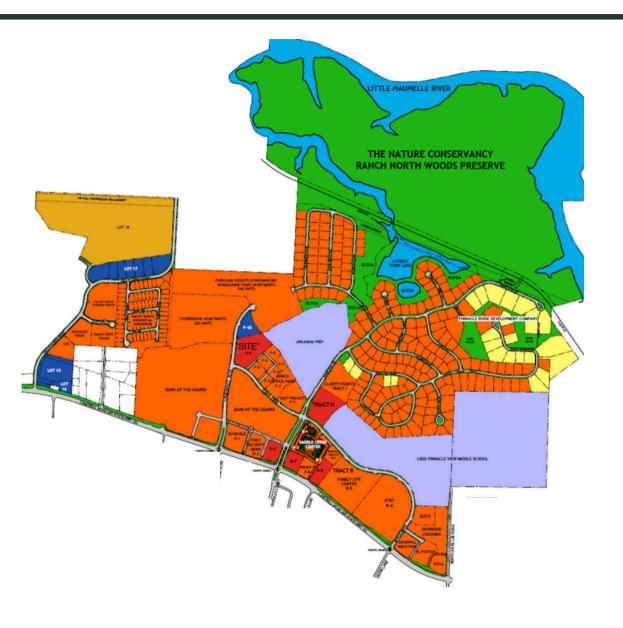

Valley Ranch Drive, Little Rock, AR 72223

Price available upon request

The Ranch is a multi-use development located on Arkansas Highway #10 and was designated in 1990 as Little Rock's first scenic corridor. The developers of The Ranch have adopted development and construction standards which are designed to assure that The Ranch will be one of Little Rock's premiere developments.

The Ranch land use plan includes office and retail uses as well as private and public schools. The Ranch includes an exclusive residential community with breathtaking views, lake with access to the Little Maumelle River, playground & picnic area. There are also luxury townhomes and an amenity-rich apartment community.