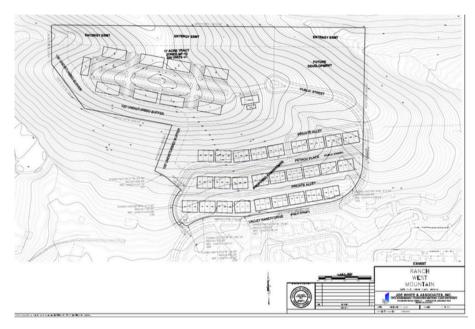

Valley Ranch Drive, Little Rock, AR 72223

Price available upon request

The Ranch is a multi-use development located on Arkansas Highway #10 and was designated in 1990 as Little Rock's first scenic corridor. The developers of The Ranch have adopted development and construction standards which are designed to assure that The Ranch will be one of Little Rock's premiere developments.

The Ranch land use plan includes office and retail uses as well as private and public schools. The Ranch includes an exclusive residential community with breathtaking views, lake with access to the Little Maumelle River, playground & picnic area. There are also luxury townhomes and an amenity-rich apartment community.