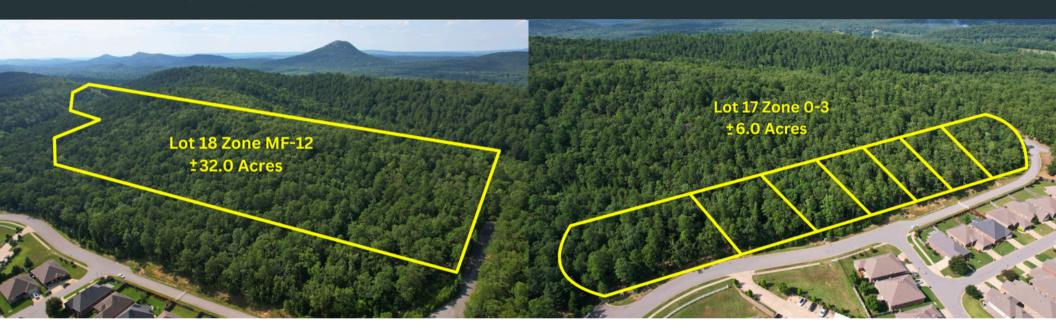

# **VALLEY RANCH DRIVE**

Little Rock, AR 72223

LOT 17 - 6 acres +/-, zoned O-3 LOT 18 - 32 acres +/-, zoned multi-family Price available upon request

P4
Realty Group

PRESENTED BY:

George Petrov

501.413.3664

#### **COMMENTS**

- Close proximity to professional offices.
- Close proximity to K-12 educational opportunities
- Close proximity to multiple shopping opportunities and dining establishments
- Frontage on Valley Ranch Drive with access to Cantrell Rd / HWY 10
- Solid growth area
- Proposed development 200 apartment units, 200 townhomes
- Zoned O-3, MF-12