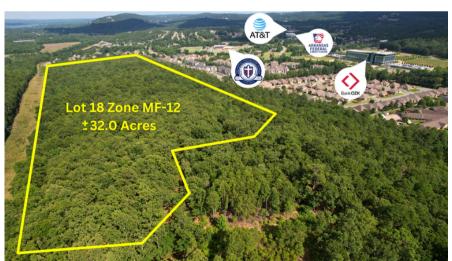

# **VALLEY RANCH DRIVE**

Little Rock, AR 72223

LOT 17 - 6 acres +/-, zoned O-3 LOT 18 - 32 acres +/-, zoned multi-family Price available upon request

P4
Realty Group

PRESENTED BY:

George Petrov

501.413.3664

#### **COMMENTS**

- Close proximity to professional offices.
- Close proximity to K-12 educational opportunities
- Close proximity to multiple shopping opportunities and dining establishments
- Frontage on Valley Ranch Drive with access to Cantrell Rd / HWY 10
- Solid growth area
- Proposed development 200 apartment units, 200 townhomes
- Zoned O-3, MF-12