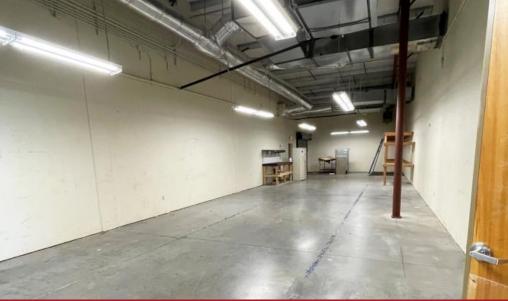

#### **AVAILABLE**

±8,000 SF

#### **COMMENTS**

- Current lease expires 3/31/2025 with potential for a longer-term deal
- Great location right on Hwy 71B near the Hwy 412 intersection
- Excellent visibility
- Additional parking in the back of the property
- Roll-up door for deliveries
- Attractive signage options