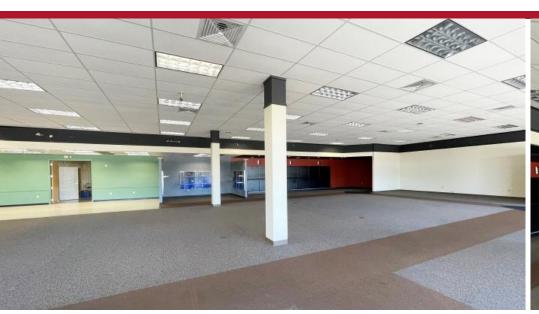

#### **AVAILABLE**

±8,000 SF

#### **COMMENTS**

- Current lease expires 3/31/2025 with potential for a longer-term deal
- Great location right on Hwy 71B near the Hwy 412 intersection
- Excellent visibility
- Additional parking in the back of the property
- Roll-up door for deliveries
- Attractive signage options