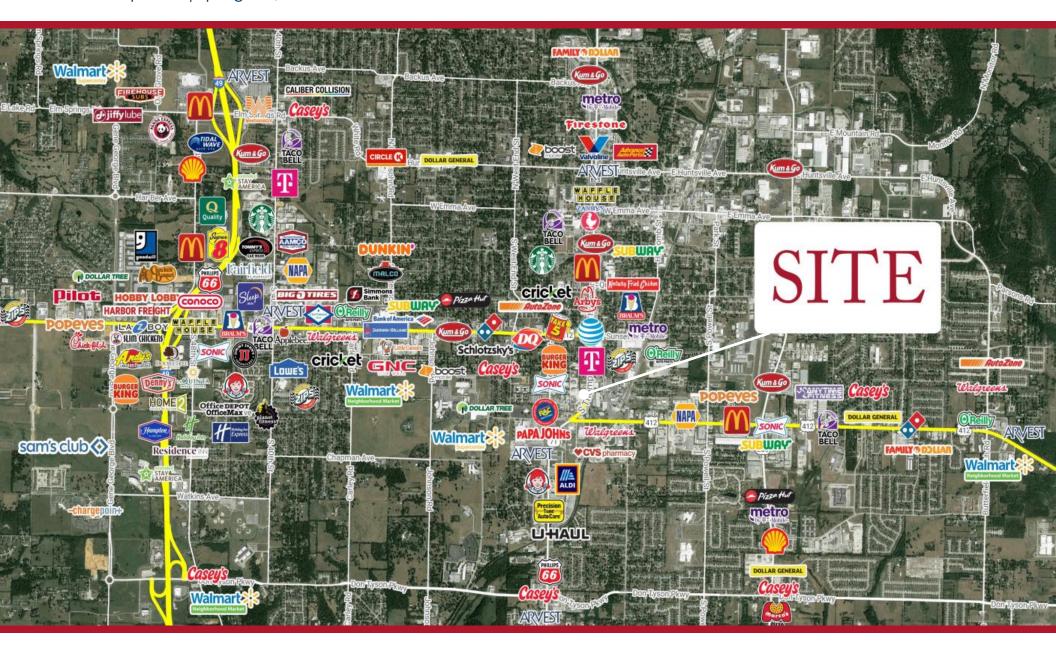

#### **COMMENTS**

- Current lease expires 3/31/2025 with potential for a longer-term deal
- Great location right on Hwy 71B near the Hwy 412 intersection
- Excellent visibility
- Additional parking in the back of the property
- Roll-up door for deliveries
- Attractive signage options