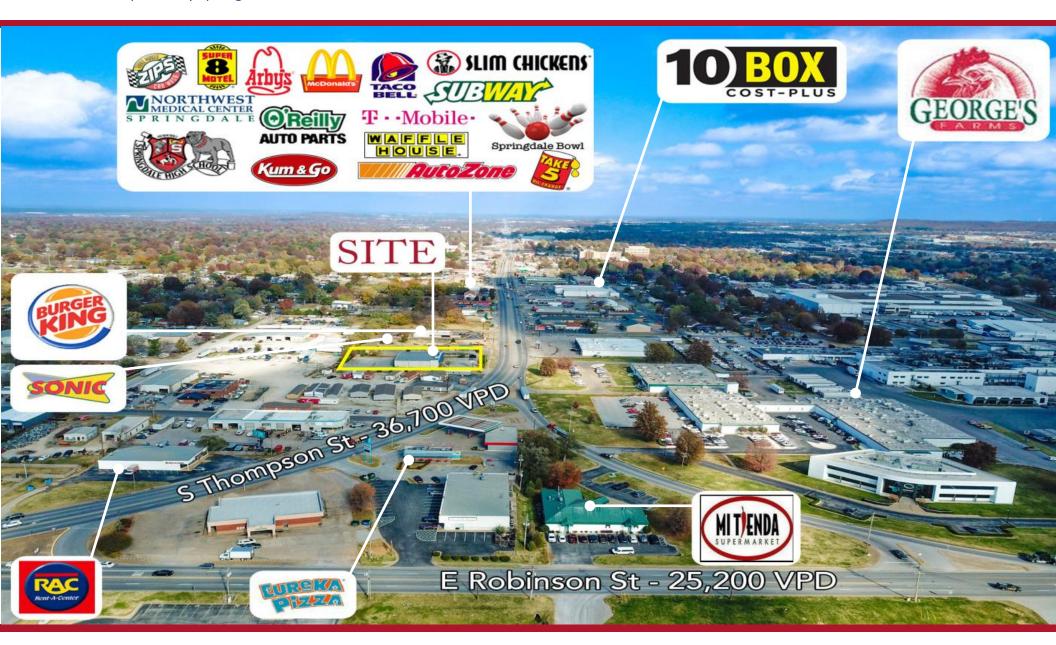

#### **TRAFFIC COUNTS**

S Thompson St - 36,700 VPD Sunset Ave - 37,100 VPD

E. Robinson Ave - 25,200 VPD

1410 S Thompson St | Springdale, AR. 72764

1410 S Thompson St | Springdale, AR. 72764

1410 S Thompson St | Springdale, AR. 72764