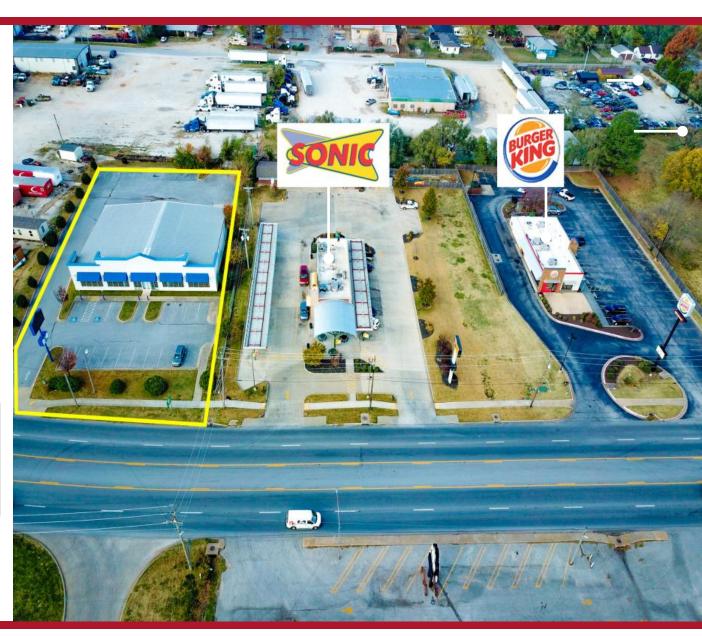

#### **TRAFFIC COUNTS**

S Thompson St - 36,700 VPD Sunset Ave - 37,100 VPD

E. Robinson Ave - 25,200 VPD

1410 S Thompson St | Springdale, AR. 72764

1410 S Thompson St | Springdale, AR. 72764

1410 S Thompson St | Springdale, AR. 72764