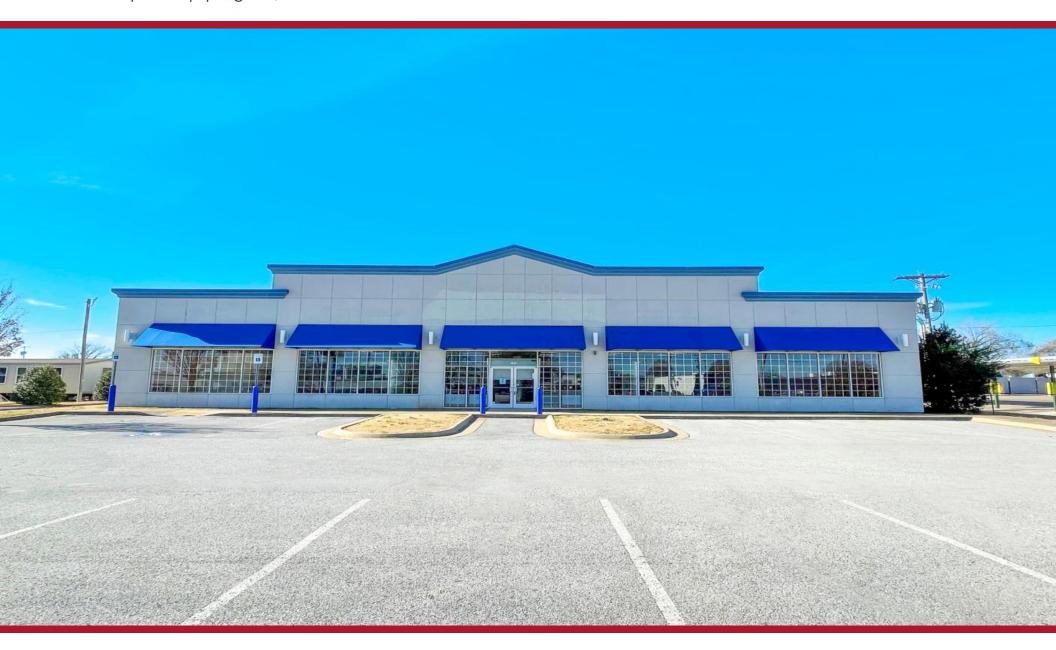

1410 S Thompson St | Springdale, AR. 72764

#### **COMMENTS**

- Current lease expires 3/31/2025 with potential for a longer-term deal
- Great location right on Hwy 71B near the Hwy 412 intersection
- Excellent visibility
- Additional parking in the back of the property
- Roll-up door for deliveries
- Attractive signage options