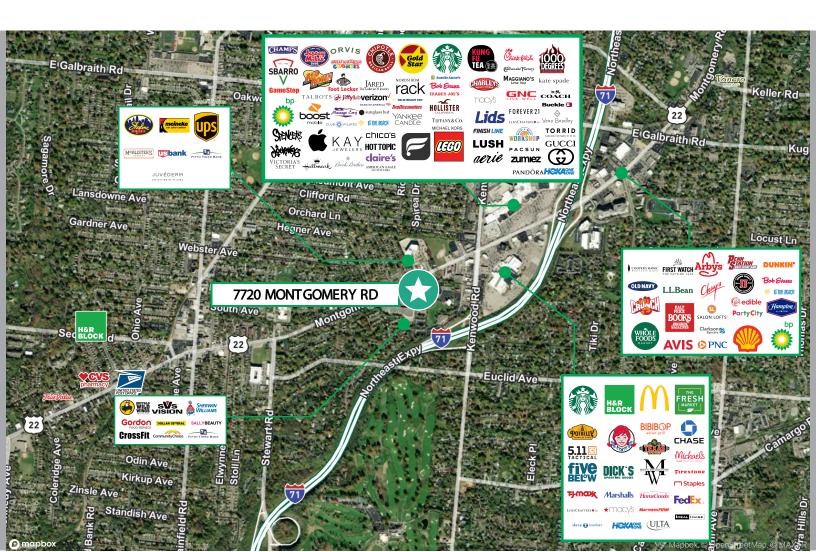

### LOCATION MAP

| DEMOGRAPHICS                            | 1 MILE    | 3 MILE    | 5 MILE    |
|-----------------------------------------|-----------|-----------|-----------|
| 2023 ESTIMATED POPULATION               | 11,713    | 73,302    | 182,413   |
| 2023 ESTIMATED AVERAGE HOUSEHOLD INCOME | \$100,618 | \$124,260 | \$117,129 |
| 2023 ESTIMATED HOUSEHOLDS               | 5,308     | 31,733    | 81,095    |

| TRAFFIC COUNTS | APROX. VEHICLES PER DAY |  |
|----------------|-------------------------|--|
| KENWOOD RD     | 21,004                  |  |
| I-71           | 135,830                 |  |
| NORTHEAST EXPY | 84,262                  |  |