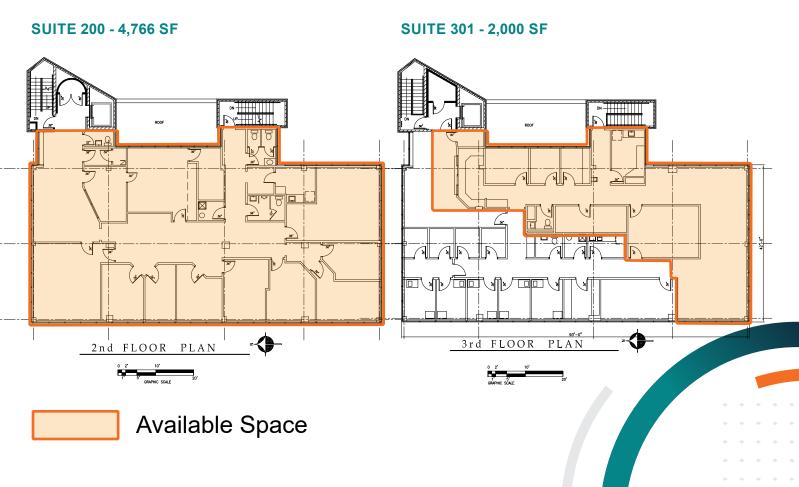

FOR LEASE

# 7720 Montgomery RD

CINCINNATI, OH 45236



### PROPERTY FEATURES

#### OFFICE SPACE

- 6,766 total SF available
- Low Sycamore township earnings tax
- Ample on-site parking
- Building or monument signage opportunity on highly-traveled route
- Extremely favorable demographics
- Located a few blocks from Kenwood Towne Centre

#### FLOORPLANS



### LOCATION MAP

| DEMOGRAPHICS                            | 1 MILE    | 3 MILE    | 5 MILE    |
|-----------------------------------------|-----------|-----------|-----------|
| 2023 ESTIMATED POPULATION               | 11,713    | 73,302    | 182,413   |
| 2023 ESTIMATED AVERAGE HOUSEHOLD INCOME | \$100,618 | \$124,260 | \$117,129 |
| 2023 ESTIMATED HOUSEHOLDS               | 5,308     | 31,733    | 81,095    |

| TRAFFIC COUNTS | APROX. VEHICLES PER DAY |  |
|----------------|-------------------------|--|
| KENWOOD RD     | 21,004                  |  |
| I-71           | 135,830                 |  |
| NORTHEAST EXPY | 84,262                  |  |



FOR LEASE

•

## 7720 MONTGOMERY RD

CINCINNATI, OH 45236

#### CONTACT US

#### **MAGGIE LEHMKUHL-WELCH**

Associate + 1 513 369 1374 m