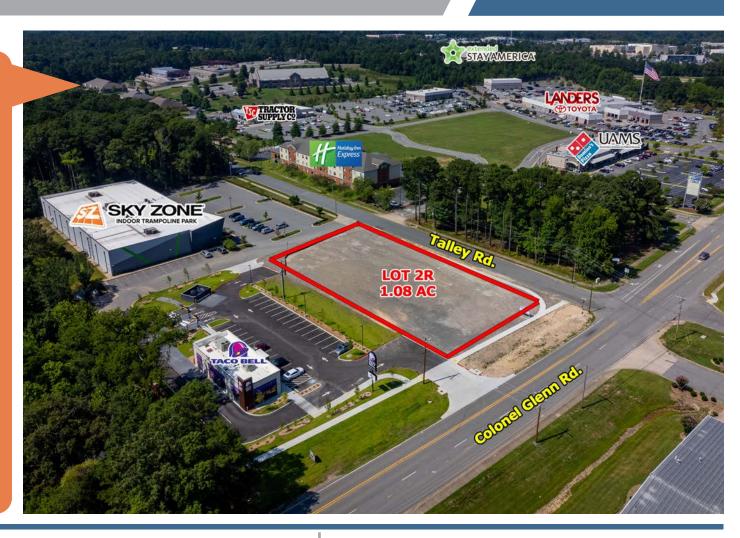

### COLONEL GLENN OUTPARCEL

LITTLE ROCK, ARKANSAS

#### **LOCATION**

 10623 Colonel Glenn Road Located at the intersection of Colonel Glenn and I-430

#### **AVAILABLE**

• 1.08 AC +/-

#### **HIGHLIGHTS**

- Located on hard corner -Zoned C-4
- Rough Grade Pad Ready
- Less than 1 mile from new TopGolf
- Across the street from the new Lumber1 Home Center
- Taco Bell Completed

Colonel Glenn Outparcels | Little Rock, AR

## **AERIAL**

Colonel Glenn Outparcels | Little Rock, AR