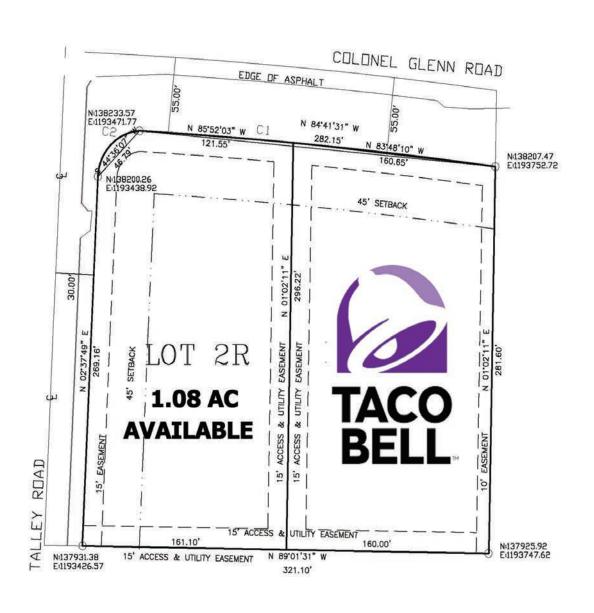

#### **AVAILABLE**

• 1.08 AC +/-

#### **HIGHLIGHTS**

- Located on hard corner -Zoned C-4
- Rough Grade Pad Ready
- Less than 1 mile from new TopGolf
- Across the street from the new Lumber1 Home Center
- Taco Bell Completed