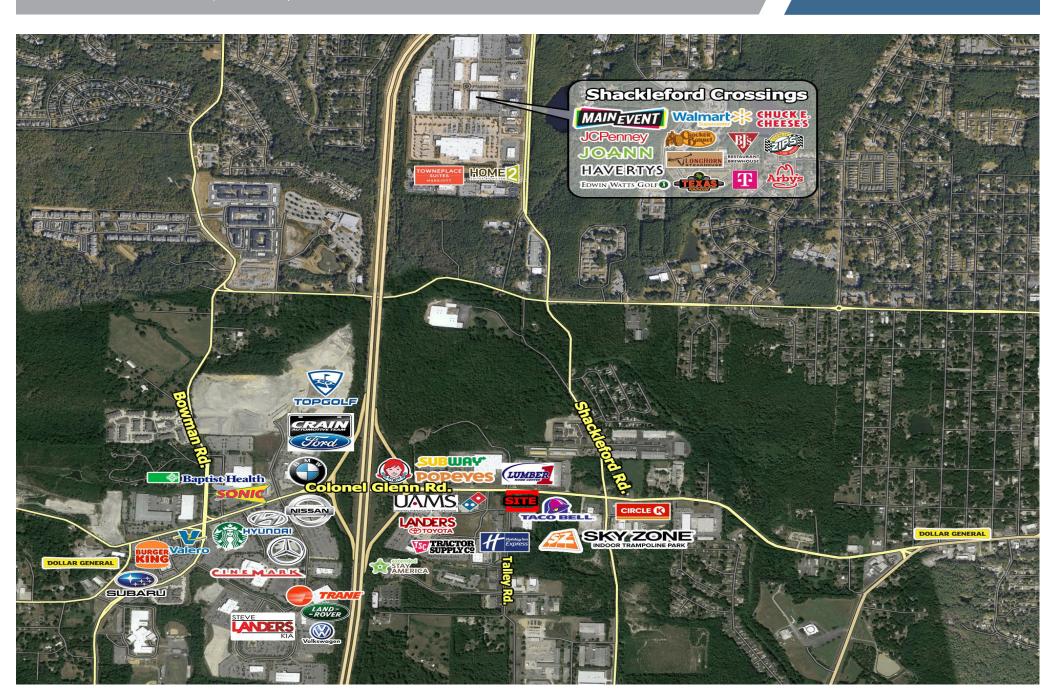

#### **LOCATION**

 10623 Colonel Glenn Road Located at the intersection of Colonel Glenn and I-430

#### **HIGHLIGHTS**

- Located on hard corner -Zoned C-4
- Rough Grade Pad Ready
- Less than 1 mile from new TopGolf
- Across the street from the new Lumber1 Home Center
- Taco Bell Completed

Colonel Glenn Outparcels | Little Rock, AR

## **AERIAL**

Colonel Glenn Outparcels | Little Rock, AR