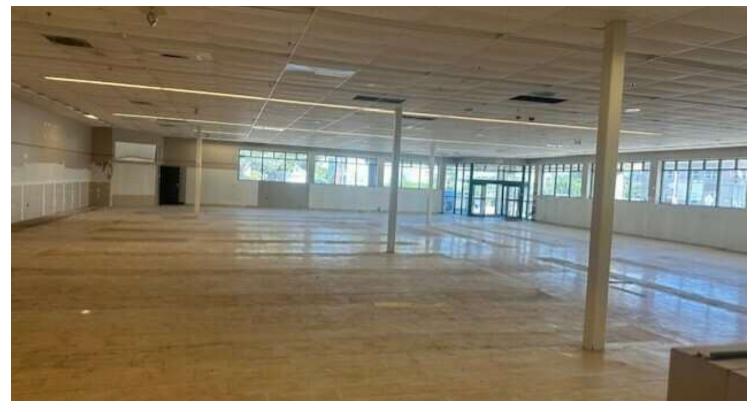

#### **Property Overview**

Invest in a prime retail opportunity with our 10,690 SF free-standing building at 1155 Main St, West Warwick. This modern structure, built in 2008, offers a strategic location in the B-zoned West Warwick area, with ample space for retail. This property is located across from the West Warwick town hall and post office.