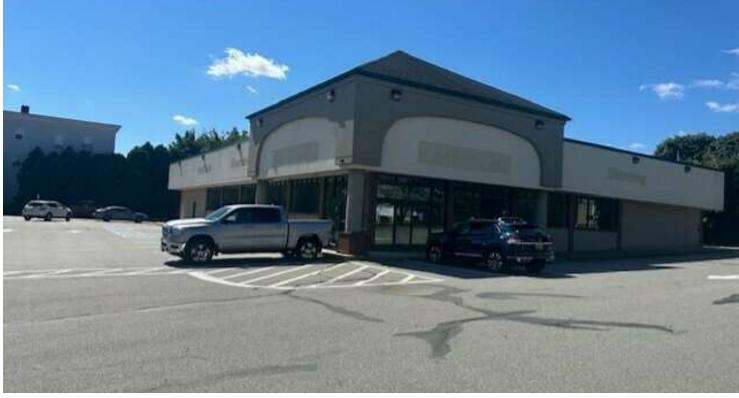

# Former Rite Aid

1155 Main St West Warwick, Rhode Island 02893

#### **Property Overview**

Invest in a prime retail opportunity with our 10,690 SF free-standing building at 1155 Main St, West Warwick. This modern structure, built in 2008, offers a strategic location in the B-zoned West Warwick area, with ample space for retail. This property is located across from the West Warwick town hall and post office.