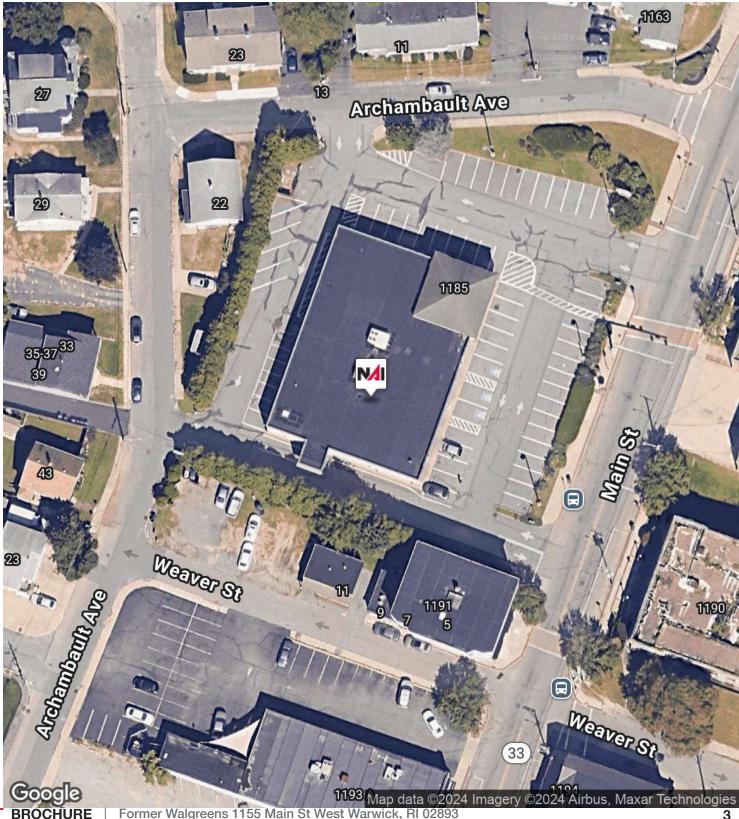

#### **Property Overview**

Invest in a prime retail opportunity with our 10,690 SF free-standing building at 1155 Main St, West Warwick. This modern structure, built in 2008, offers a strategic location in the B-zoned West Warwick area, with ample space for retail. This property is located across from the West Warwick town hall and post office.