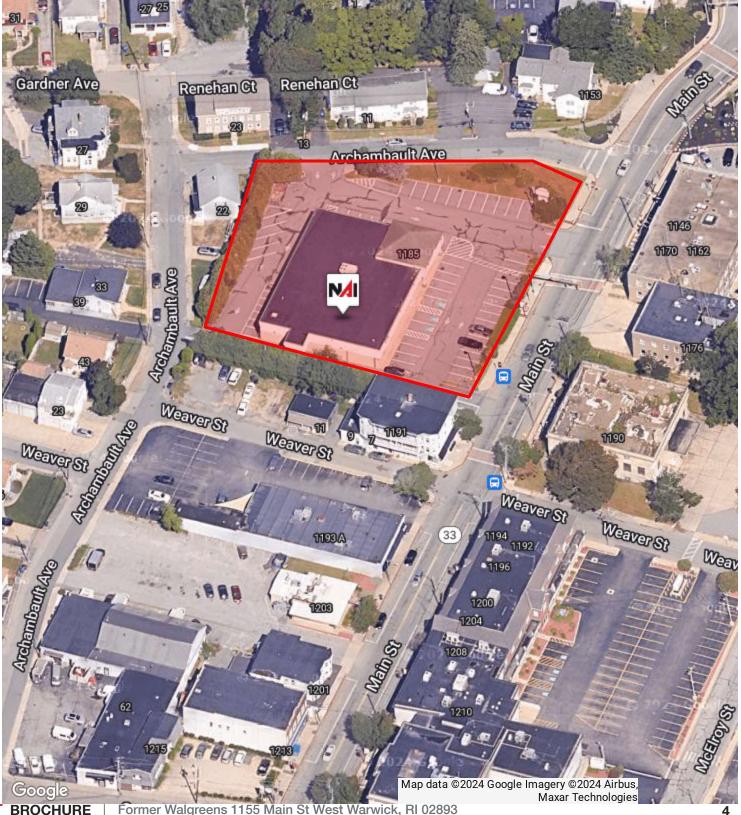

# Former Rite Aid

1155 Main St West Warwick, Rhode Island 02893

#### **Property Highlights**

- 10,690 SF free-standing building
- - Built in 2008
- Modern construction
- High-visibility location
- High-traffic area

| Offering Summary |             |
|------------------|-------------|
| Sale Price:      | \$1,650,000 |
| Building Size:   | 10,690 SF   |
| Available SF:    |             |
| Lot Size:        | 45,076 SF   |

#### **Property Overview**

Invest in a prime retail opportunity with our 10,690 SF free-standing building at 1155 Main St, West Warwick. This modern structure, built in 2008, offers a strategic location in the B-zoned West Warwick area, with ample space for retail. This property is located across from the West Warwick town hall and post office.