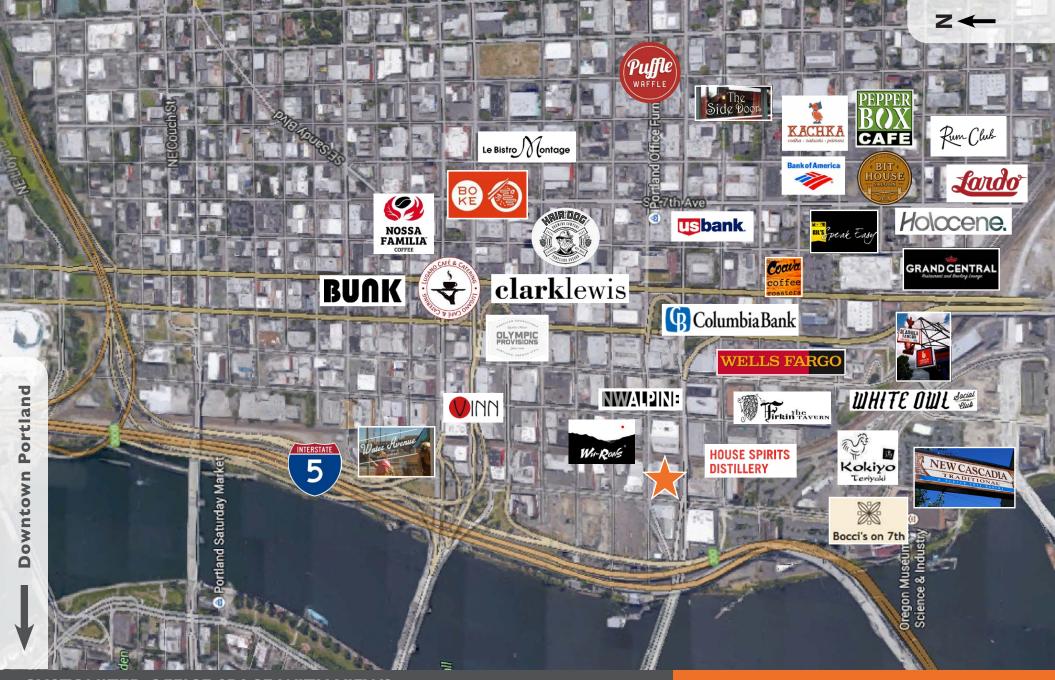

### **Demographics** (within 1 mile)

- Population (2022): 24,517
- Projected Population (2027): 24,517
- Average Household Income (2022): \$99,195

### **Daily Traffic Count**

(SE Water & Madison)

TOTAL: 7,185

https://tinyurl.com/PitmanII203

Tricia Anderson
tricia@northrimpdx.com | 503.525.1927