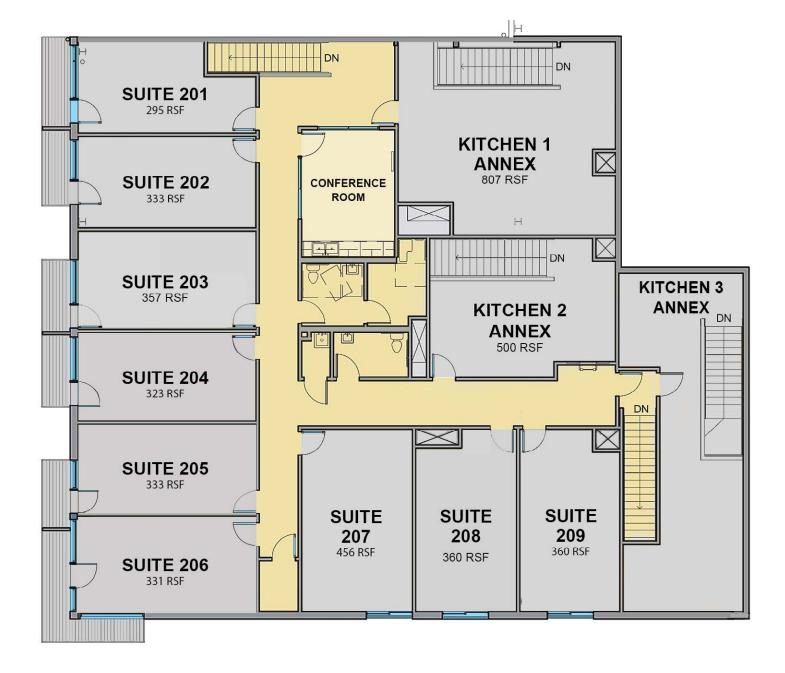

## FLOOR PLAN 2nd Floor

CUSTOMIZED OFFICE SPACE WITH VIEWS
IN CLOSE-IN SE PDX Pitman II Building – 1430 SE Water Avenue, Portland OR 97214

northrimpdx.com

819 SE Morrison Street, Ste 110, Portland OR 97214 | 503.525.1925 Matthew Schweitzer | matt@northrimpdx.com | 503.381.3134

## Pitman II Building Property Details

- Newly-redeveloped in 2015
- Suites ranging from 295 sq. ft. to 456 sq. ft.
- 6 Offices feature private upper secks
- Shared conference room
- Guest parking
- Main floor kitchen tenant: Wu-Rons