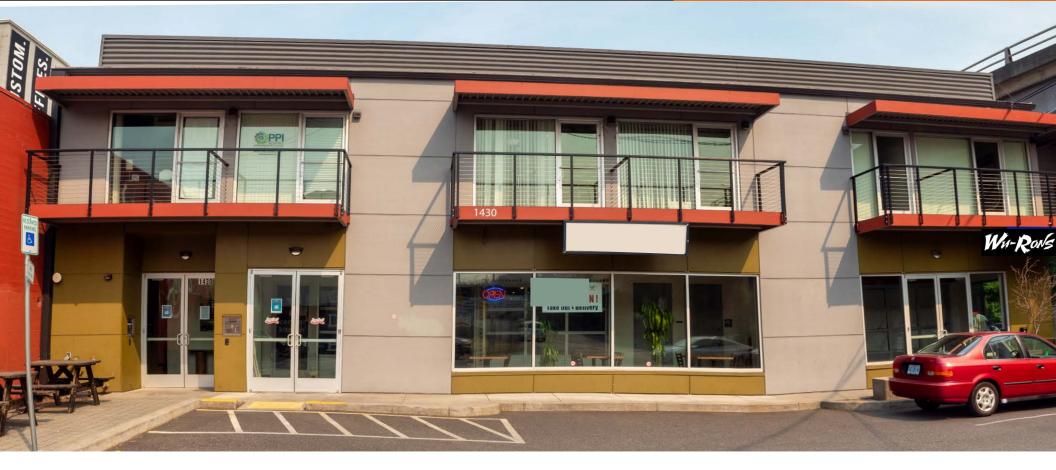

## CUSTOMIZED OFFICE SPACE WITH VIEWS IN CLOSE-IN SE PDX

Pitman II Building – 1430 SE Water Avenue, Portland OR 97214

## **FOR LEASE**

- 2nd Floor offices with decks with westward views
- Shared conference room
- High-speed internet fiber
- 24/7 Secure building access

- Nightly security patrol
- Easy access to Downtown, Eastbank Esplanade, Tilikum Crossing, I-5, and 99E
- Secure bike storage
- On-site guest parking

## Pitman II Building Property Details

- Newly-redeveloped in 2015
- Suites ranging from 295 sq. ft. to 456 sq. ft.
- 6 Offices feature private upper secks
- Shared conference room
- Guest parking
- Main floor kitchen tenant: Wu-Rons