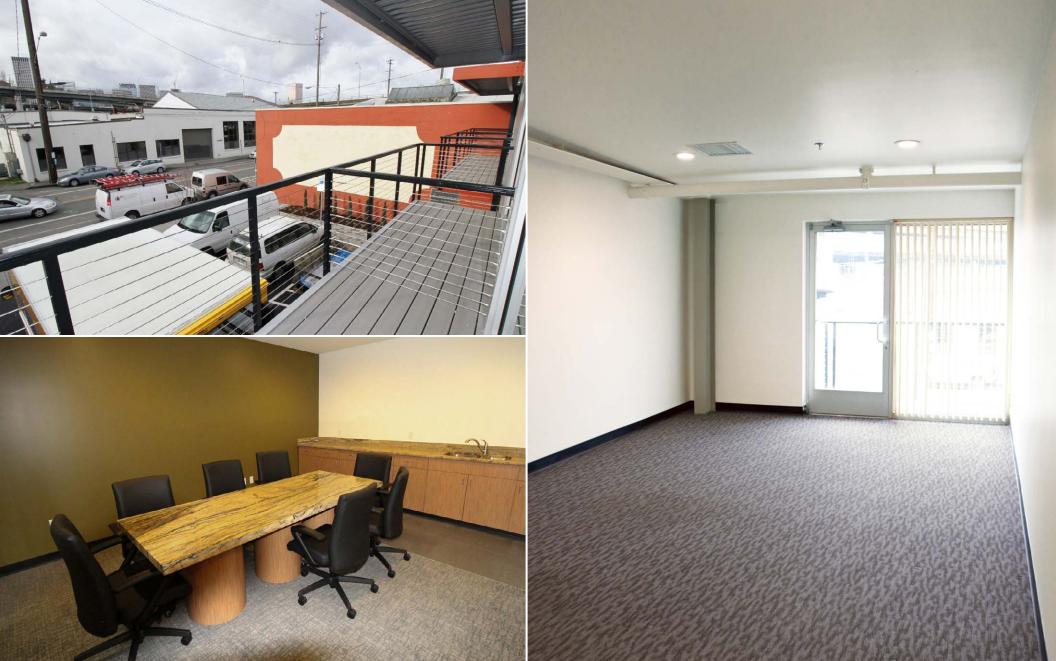

## CUSTOMIZED OFFICE SPACE WITH VIEWS IN CLOSE-IN SE PDX

Pitman II Building – 1430 SE Water Avenue, Portland OR 97214

## **FOR LEASE**

- 2nd Floor offices with decks with westward views
- Shared conference room
- High-speed internet fiber
- 24/7 Secure building access

- Nightly security patrol
- Easy access to Downtown, Eastbank Esplanade, Tilikum Crossing, I-5, and 99E
- Secure bike storage
- On-site guest parking

## Pitman II Building Property Details

- Newly-redeveloped in 2015
- Suites ranging from 295 sq. ft. to 456 sq. ft.
- 6 Offices feature private upper secks
- Shared conference room
- Guest parking
- Main floor kitchen tenant: Wu-Rons