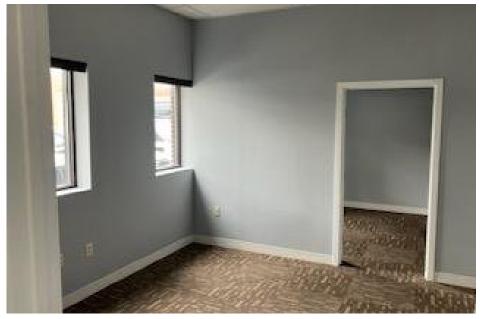

# Property Summary

- + Address: 19850 Ingersoll Drive, Rocky River, OH
- + Available SF: 851 SF
- + Layout: Bullpen / Reception, Private Office, Storage Area
- + Lease Rate: \$12.00 / SF NNN
- + Est. NNN (2024): \$1.90 / SF