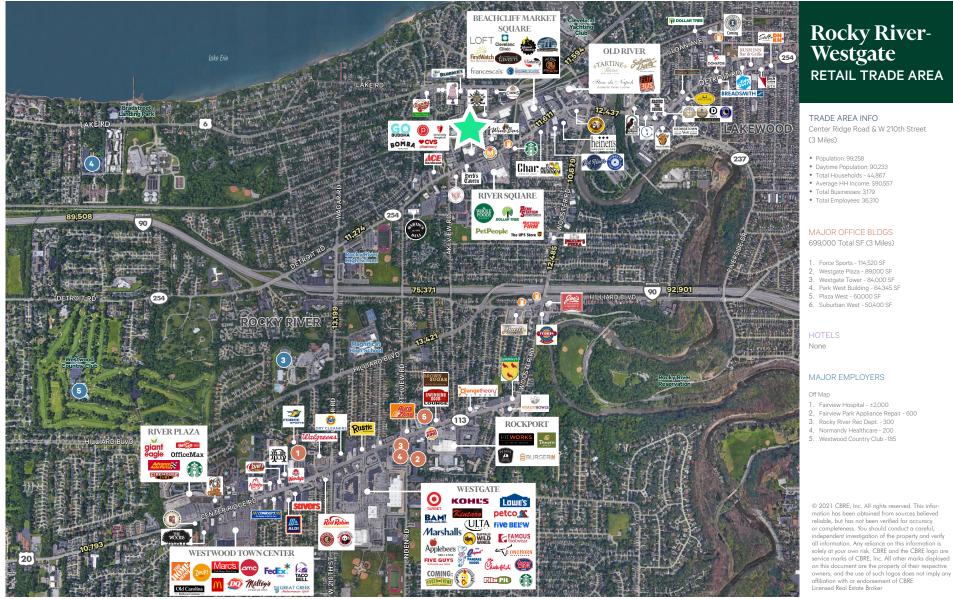

# For Lease

Traffic Counts: Ohio Department of Transportation (ODOT) 2020

### Ingersoll Industrial Park

19850-19970 Ingersoll Drive | Rocky River, OH 44116

# Location Map