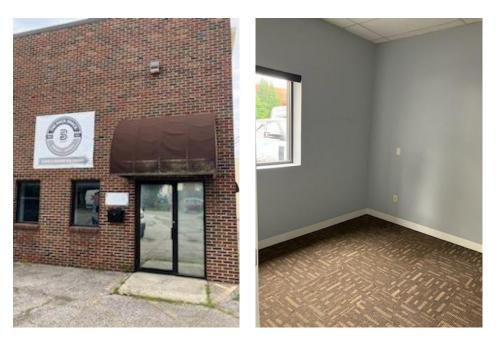

# Property Summary

- + Address: 19850 Ingersoll Drive, Rocky River, OH
- + Available SF: 851 SF
- + Layout: Bullpen / Reception, Private Office, Storage Area
- + Lease Rate: \$12.00 / SF NNN
- + Est. NNN (2024): \$1.90 / SF