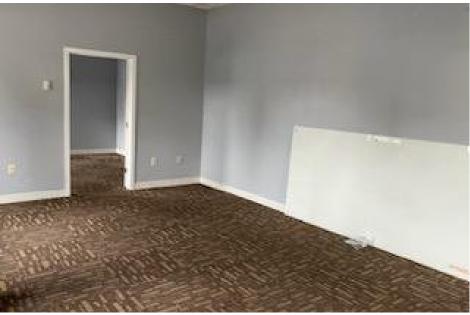

# Property Summary

- + Address: 19850 Ingersoll Drive, Rocky River, OH
- + Available SF: 851 SF
- + Layout: Bullpen / Reception, Private Office, Storage Area
- + Lease Rate: \$12.00 / SF NNN
- + Est. NNN (2024): \$1.90 / SF