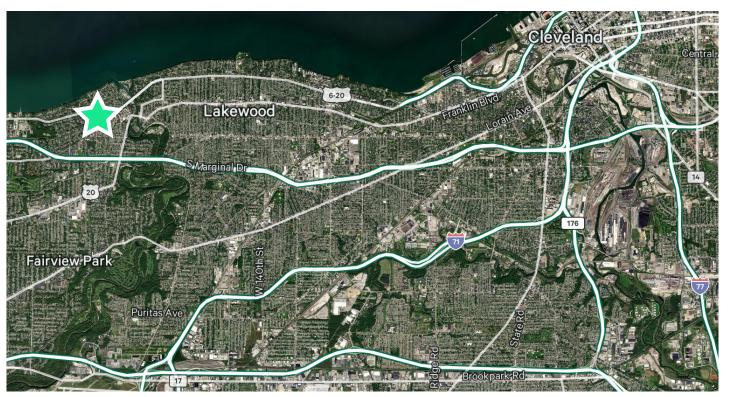

**For Lease** 

CBRE

# Office Space Available

Short-Term Lease Available

19850-19970 Ingersoll Drive Rocky River. OH 44116 www.cbre.us/cleveland

# For Lease

# Property Summary

- + Address: 19850 Ingersoll Drive, Rocky River, OH
- + Available SF: 851 SF
- + Layout: Bullpen / Reception, Private Office, Storage Area
- + Lease Rate: \$12.00 / SF NNN
- + Est. NNN (2024): \$1.90 / SF







#### **Ingersoll Industrial Park**

19850-19970 Ingersoll Drive | Rocky River, OH 44116

# Site Plan



### For Lease

#### **Ingersoll Industrial Park**

19850-19970 Ingersoll Drive | Rocky River, OH 44116

# For Lease



Traffic Counts: Ohio Department of Transportation (ODOT) 2020



### Ingersoll Industrial Park

19850-19970 Ingersoll Drive | Rocky River, OH 44116

# Location Map



### **Contact Us**

Jenna Gauntner Senior Associate +1 216 704 4469 jenna.gauntner@cbre.com **CBRE, Inc.** 950 Main Avenue Suite 200 Cleveland, Ohio 44113

©2024 CBRE, Inc. All rights reserved. This information has been obtained from sources believed reliable, but has not been verified for accuracy or completeness. You should conduct a careful, independent investigation of the property and verify all information. Any reliance on this information is solely at your own risk. CBRE and the CBRE logo are service marks of CBRE, Inc. All other marks displayed on this document are the property of their respective owners, and the use of such logos does not imply any affiliation with or endorsement of CBRE. Photos herein are the property of their respective owners. Use of these images without the