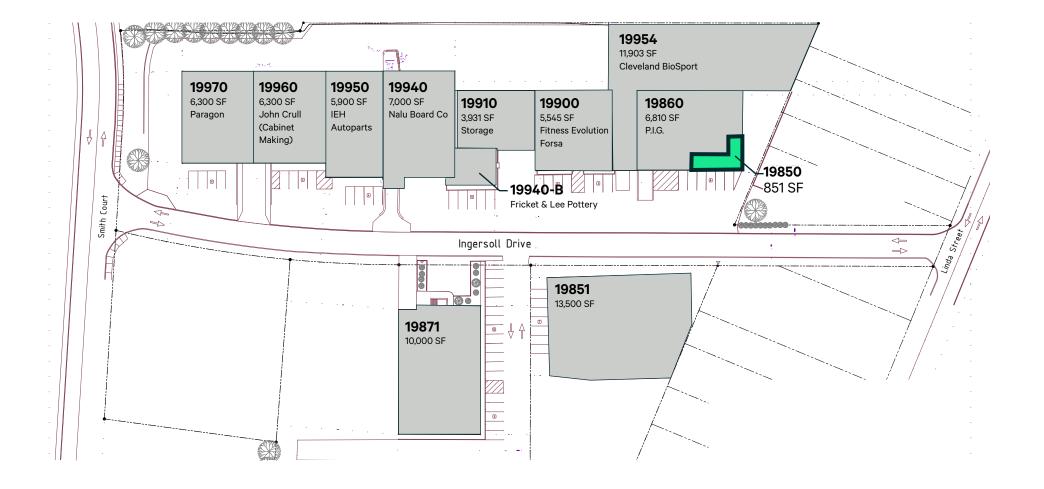

**For Lease** 

CBRE

# Office Space Available

Short-Term Lease Available

19850-19970 Ingersoll Drive Rocky River. OH 44116 www.cbre.us/cleveland

# For Lease

# Property Summary

- + Address: 19850 Ingersoll Drive, Rocky River, OH
- + Available SF: 851 SF
- + Layout: Bullpen / Reception, Private Office, Storage Area
- + Lease Rate: \$12.00 / SF NNN
- + Est. NNN (2024): \$1.90 / SF







#### **Ingersoll Industrial Park**

19850-19970 Ingersoll Drive | Rocky River, OH 44116

# Site Plan



### For Lease

#### **Ingersoll Industrial Park**

19850-19970 Ingersoll Drive | Rocky River, OH 44116

# For Lease



Traffic Counts: Ohio Department of Transportation (ODOT) 2020



### Ingersoll Industrial Park

19850-19970 Ingersoll Drive | Rocky River, OH 44116

# Location Map



### **Contact Us**

Jenna Gauntner Senior Associate +1 216 704 4469 jenna.gauntner@cbre.com **CBRE, Inc.** 950 Main Avenue Suite 200 Cleveland, Ohio 44113

©2024 CBRE, Inc. All rights reserved. This information has been obtained from sources believed reliable, but has not been verified for accuracy or completeness. You should conduct a careful, independent investigation of the property and verify all information. Any reliance on this information is solely at your own risk. CBRE and the CBRE logo are service