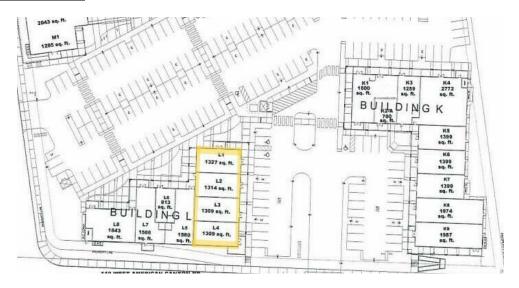

### **LOCATION DESCRIPTION**

Located on two of American Canyon's most travelled roads, American Canyon Rd and Highway 29, Canyon Corners is one of five shopping plaza's in Napa Valley's gateway city.

| SPACES                              | LEASE RATE      | SPACE SIZE |
|-------------------------------------|-----------------|------------|
| 110 W American Canyon Rd Suite L1   | \$3.75 SF/month | 1,327 SF   |
| 110 W American Canyon Rd Suite L2   | \$3.75 SF/month | 1,314 SF   |
| 110 W American Canyon Rd Suite L3   | \$3.75 SF/month | 1,309 SF   |
| 110 W American Canyon Rd Suite L4   | \$3.75 SF/month | 1,309 SF   |
| 110 W American Canyon Suite L1 - L4 | \$3.75 SF/month | 5,259 SF   |
|                                     |                 |            |

### **AVAILABLE SPACES**

| SUITE                               | TENANT    | SIZE (SF) | LEASE TYPE     | LEASE RATE      | DESCRIPTION |
|-------------------------------------|-----------|-----------|----------------|-----------------|-------------|
| 110 W American Canyon Rd Suite Ll   | Available | 1,327 SF  | Modified Gross | \$3.75 SF/month |             |
| 110 W American Canyon Rd Suite L2   | Available | 1,314 SF  | Modified Gross | \$3.75 SF/month | -           |
| 110 W American Canyon Rd Suite L3   | Available | 1,309 SF  | Modified Gross | \$3.75 SF/month | -           |
| 110 W American Canyon Rd Suite L4   | Available | 1,309 SF  | Modified Gross | \$3.75 SF/month | -           |
| 110 W American Canyon Suite L1 - L4 | Available | 5,259 SF  | Modified Gross | \$3.75 SF/month | -           |