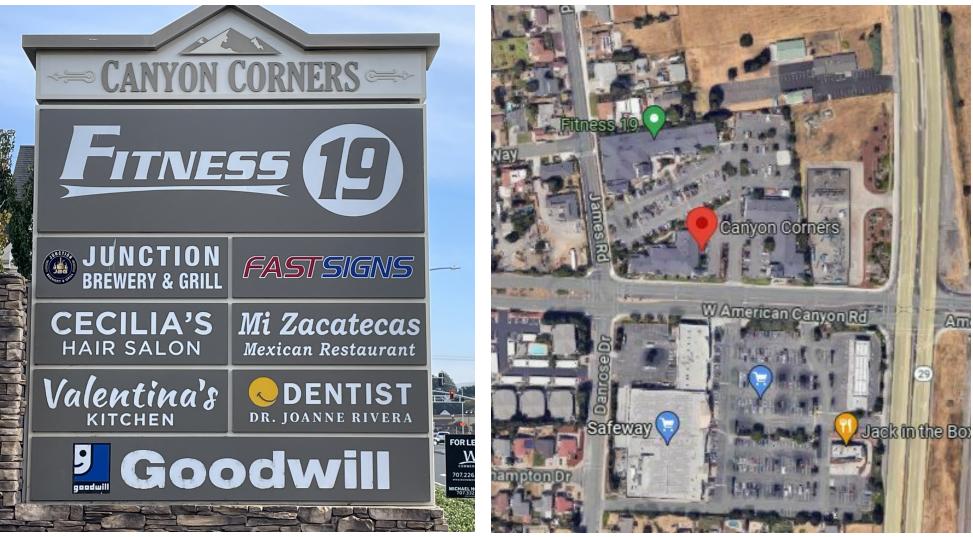

#### **PROPERTY DESCRIPTION**

Canyon Corner shopping Plaza consisting of +/- 48,000/Sf of commercial space with a tenants mix of restaurants, personal service, medical, fitness and more. Available space ranges from 1309/Sf - 5259/Sf

### **LOCATION DESCRIPTION**

Located on two of American Canyon's most travelled roads, American Canyon Rd and Highway 29, Canyon Corners is one of five shopping plaza's in Napa Valley's gateway city.

| SPACES                              | LEASE RATE      | SPACE SIZE |
|-------------------------------------|-----------------|------------|
| 110 W American Canyon Rd Suite L1   | \$3.75 SF/month | 1,327 SF   |
| 110 W American Canyon Rd Suite L2   | \$3.75 SF/month | 1,314 SF   |
| 110 W American Canyon Rd Suite L3   | \$3.75 SF/month | 1,309 SF   |
| 110 W American Canyon Rd Suite L4   | \$3.75 SF/month | 1,309 SF   |
| 110 W American Canyon Suite L1 - L4 | \$3.75 SF/month | 5,259 SF   |
|                                     |                 |            |