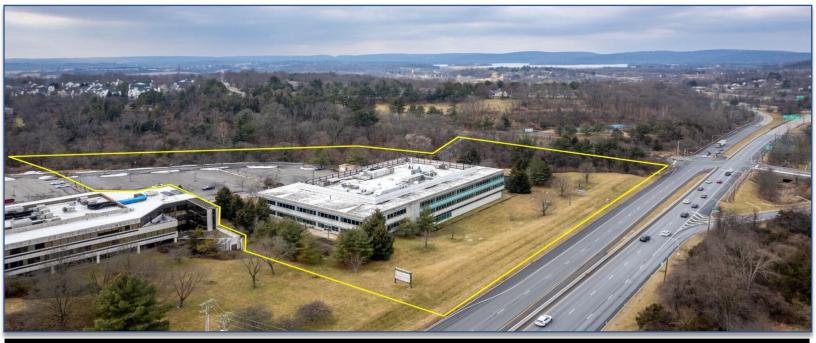

## EXECUTIVE SUMMARY:

1467 RT - 31 S ("The Property") is an institutionally built and owned research and development facility located on heavily trafficked NJ-31 in Annandale, New Jersey.

Originally built in 2000 and situated on a professionally landscaped oversized 10.44-acre site, the 105,074-square-foot structure was built using steel, masonry, and glass construction as the world headquarters for

The Property is situated directly on Route 31 with tremendous exposure and monument signage visible to nearly 35,000 passing vehicles per day. The Property sits within a quarter mile of convenient 1-78 connectivity, providing hassle-free travel to-and-from New York City, Pennsylvania and beyond.