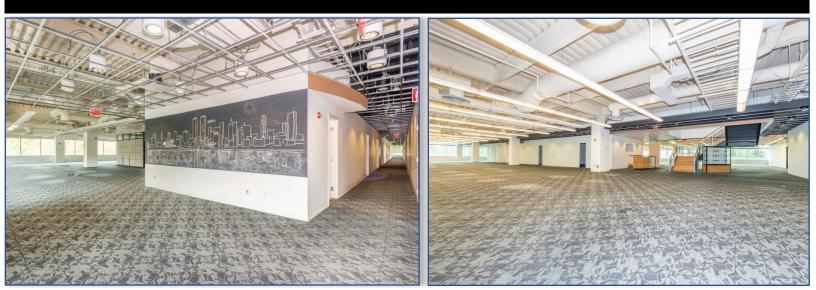

Ingersoll-Rand.

This 3-story Class-A asset features a modern design with an open floorplan layout throughout.

With +/- 300 parking stalls and a slew of amenities including a full-service café, a museum showcase, and a fully equipped fitness center, The Property is set up for corporate headquarter tenancy.

The lower level consists of lab space which was previously utilized for product development and testing. This floor has access to two exterior loading docks and a freight elevator.

The first and second floors consist of fully carpeted and functional office space that easily lend itself to any office type use including but certainly not limited to Pharmaceutical, Medical, Flex or Corporate Office use.