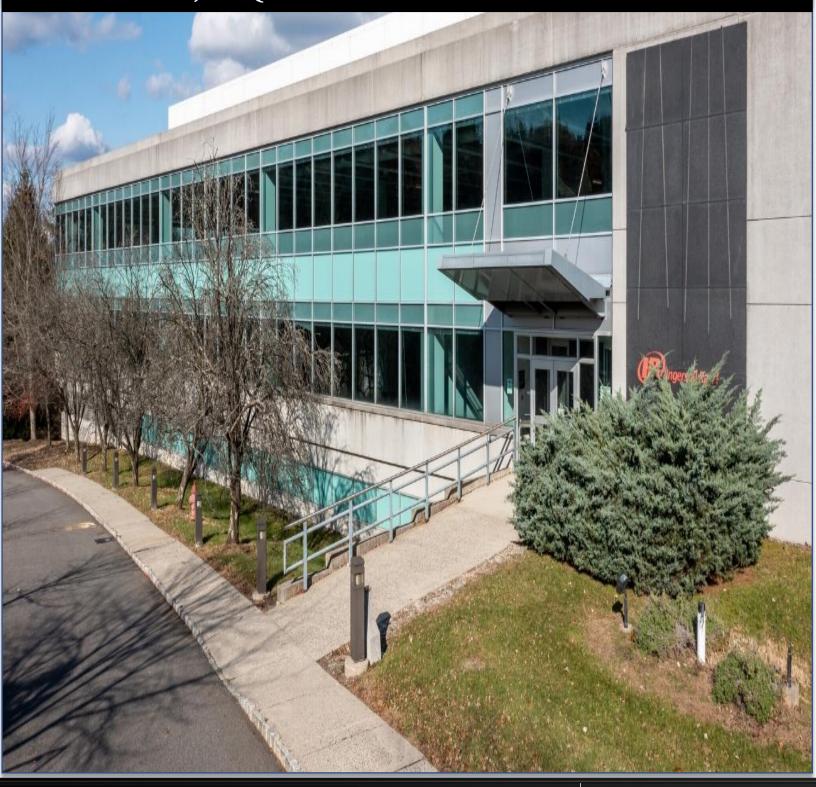

## EXECUTIVE SUMMARY:

1467 RT - 31 S ("The Property") is an institutionally built and owned research and development facility located on heavily trafficked NJ-31 in Annandale, New Jersey.

Originally built in 2000 and situated on a professionally landscaped oversized 10.44-acre site, the 105,074-square-foot structure was built using steel, masonry, and glass construction as the world headquarters for

Ingersoll-Rand.

This 3-story Class-A asset features a modern design with an open floorplan layout throughout.

With +/- 300 parking stalls and a slew of amenities including a full-service café, a museum showcase, and a fully equipped fitness center, The Property is set up for corporate headquarter tenancy.