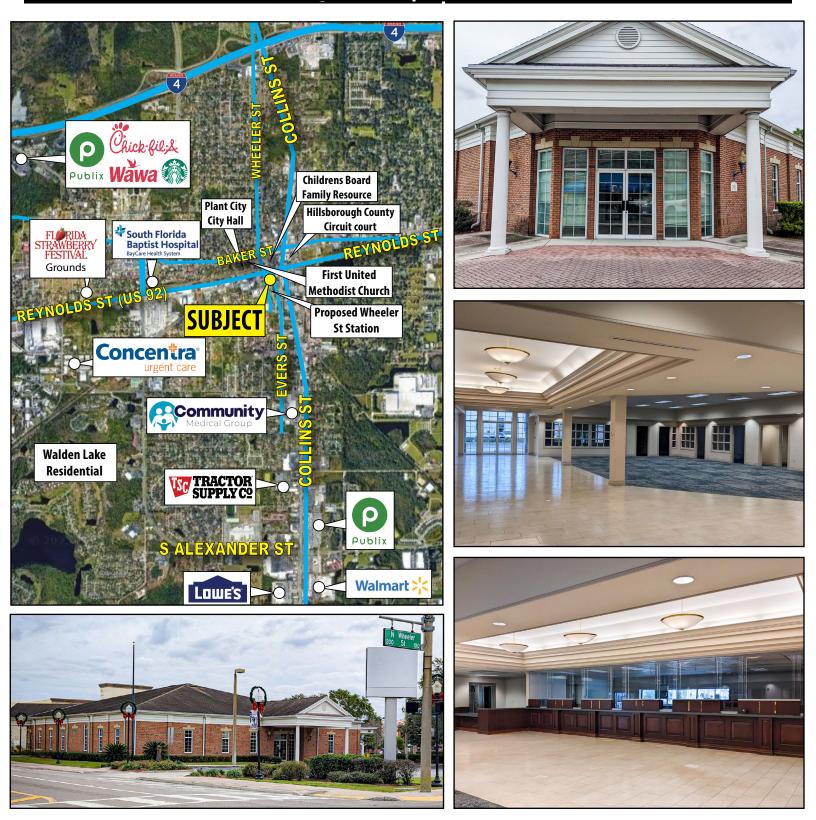

## Former Bank Location Available for Lease 201 Reynolds Street | Plant City, FL 33563

## PROPERTY HIGHLIGHTS:

- Former 8,592 SF Bank Branch located on a corner lot in the heart of Plant City available for Sublease
- Located at a signalized intersection with prominent pylon sign exposure
- Close proximity to proposed new mixed use development 'Wheeler Street Station'
- Ideal for Retail, Medical, and Office uses
- Demographics include a population of over 69,000 and a Household income of over \$95,000 within a 5- mile radius