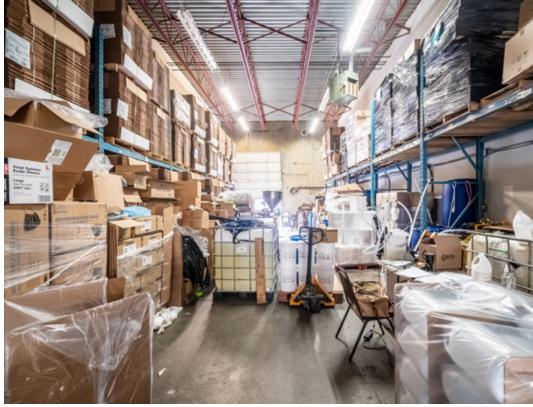

## **For Lease** 105 - 7073 Venture Street, Delta

William Wright Commercial is pleased to present 105 - 7073 Venture Street for lease, a dock-loading warehouse designed for efficient logistics with truck maneuverability for larger vehicles. The unit features 2,200 SF of warehouse space and a 700 SF mezzanine, offering a combined total of 2,900 SF. Key highlights include convenient dock loading with a leveler, 22' clear ceiling height, 3-phase power, 3 dedicated parking stalls, and separate entrances for the mezzanine and warehouse, allowing for flexibility in operations or subleasing if required.

Rear dock loading with leveller

22' clear ceiling height

3-phase electrical service

Separate entrance for second floor office