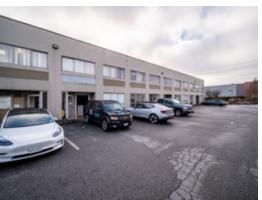

## **For Lease** 105 - 7073 Venture Street, Delta

William Wright Commercial is pleased to present 105 - 7073 Venture Street for lease, a dock-loading warehouse designed for efficient logistics with truck maneuverability for larger vehicles. The unit features 2,200 SF of warehouse space and a 700 SF mezzanine, offering a combined total of 2,900 SF. Key highlights include convenient dock loading with a leveler, 22' clear ceiling height, 3-phase power, 3 dedicated parking stalls, and separate entrances for the mezzanine and warehouse, allowing for flexibility in operations or subleasing if required.

#### **PARKING**

3 stalls per unit