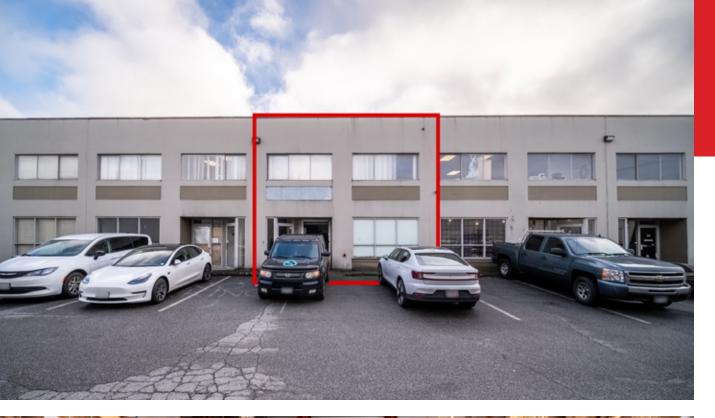

## **105 - 7073 VENTURE STREET, DELTA**2,900 SF WAREHOUSE WITH DOCK LEVEL LOADING

## **For Lease** 105 - 7073 Venture Street, Delta

William Wright Commercial is pleased to present 105 - 7073 Venture Street for lease, a dock-loading warehouse designed for efficient logistics with truck maneuverability for larger vehicles. The unit features 2,200 SF of warehouse space and a 700 SF mezzanine, offering a combined total of 2,900 SF. Key highlights include convenient dock loading with a leveler, 22' clear ceiling height, 3-phase power, 3 dedicated parking stalls, and separate entrances for the mezzanine and warehouse, allowing for flexibility in operations or subleasing if required.