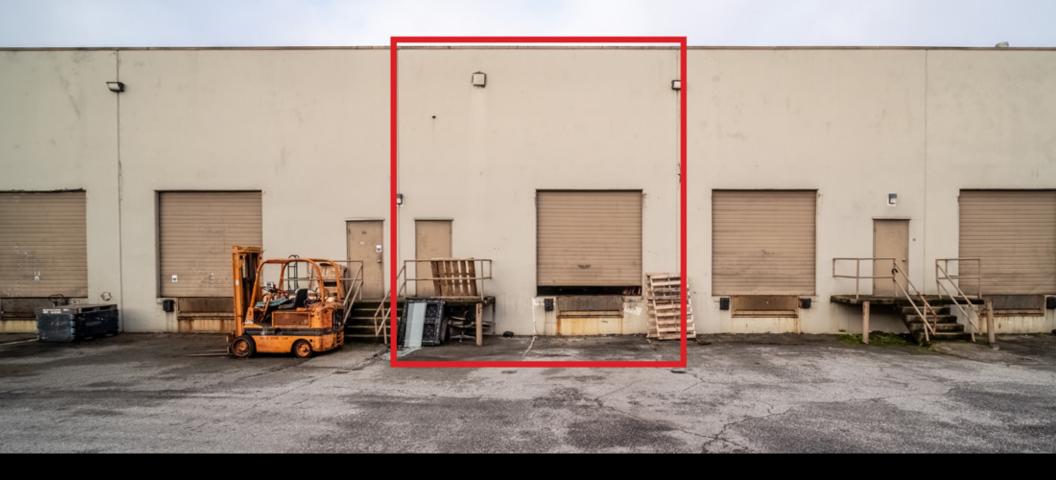

## **105 - 7073 VENTURE STREET, DELTA**2,900 SF WAREHOUSE WITH DOCK LEVEL LOADING

## **For Lease** 105 - 7073 Venture Street, Delta

William Wright Commercial is pleased to present 105 - 7073 Venture Street for lease, a dock-loading warehouse designed for efficient logistics with truck maneuverability for larger vehicles. The unit features 2,200 SF of warehouse space and a 700 SF mezzanine, offering a combined total of 2,900 SF. Key highlights include convenient dock loading with a leveler, 22' clear ceiling height, 3-phase power, 3 dedicated parking stalls, and separate entrances for the mezzanine and warehouse, allowing for flexibility in operations or subleasing if required.

Rear dock loading with leveller

22' clear ceiling height

3-phase electrical service

Separate entrance for second floor office