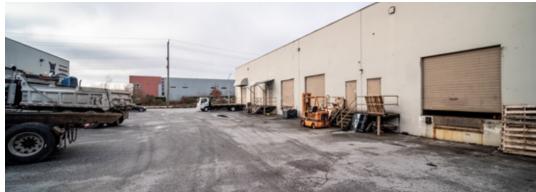

## **For Lease** 105 - 7073 Venture Street, Delta

William Wright Commercial is pleased to present 105 - 7073 Venture Street for lease, a dock-loading warehouse designed for efficient logistics with truck maneuverability for larger vehicles. The unit features 2,200 SF of warehouse space and a 700 SF mezzanine, offering a combined total of 2,900 SF. Key highlights include convenient dock loading with a leveler, 22' clear ceiling height, 3-phase power, 3 dedicated parking stalls, and separate entrances for the mezzanine and warehouse, allowing for flexibility in operations or subleasing if required.

Rear dock loading with leveller

22' clear ceiling height

3-phase electrical service

Separate entrance for second floor office