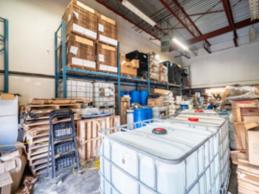

## **For Lease** 105 - 7073 Venture Street, Delta

William Wright Commercial is pleased to present 105 - 7073 Venture Street for lease, a dock-loading warehouse designed for efficient logistics with truck maneuverability for larger vehicles. The unit features 2,200 SF of warehouse space and a 700 SF mezzanine, offering a combined total of 2,900 SF. Key highlights include convenient dock loading with a leveler, 22' clear ceiling height, 3-phase power, 3 dedicated parking stalls, and separate entrances for the mezzanine and warehouse, allowing for flexibility in operations or subleasing if required.

Rear dock loading with leveller

22' clear ceiling height

3-phase electrical service

Separate entrance for second floor office