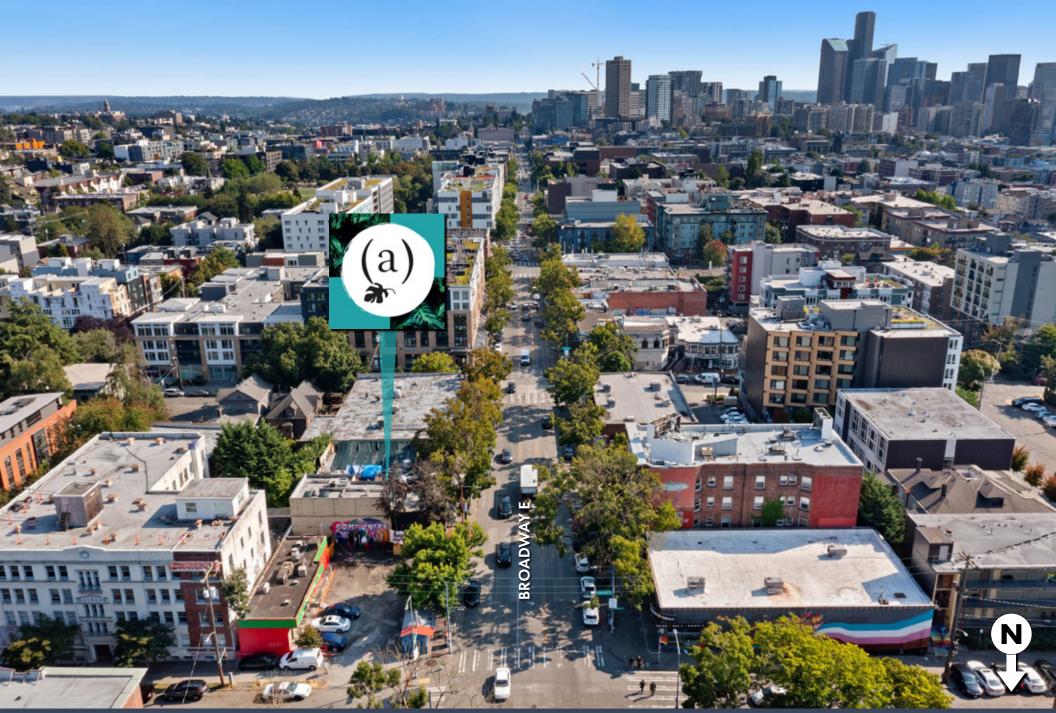

## TURN-KEY RESTAURANT/BAR FOR LEASE

ste(a)

 $(\mathbf{O})$ 

Blake Taylor (206) 283-5212

www.wccommercialrealty.com

Fmr. Olmstead 314 Broadway E, Seattle, WA 98102

TYPE: 2nd generation restaurant/bar

**AREA: Capitol Hill** 