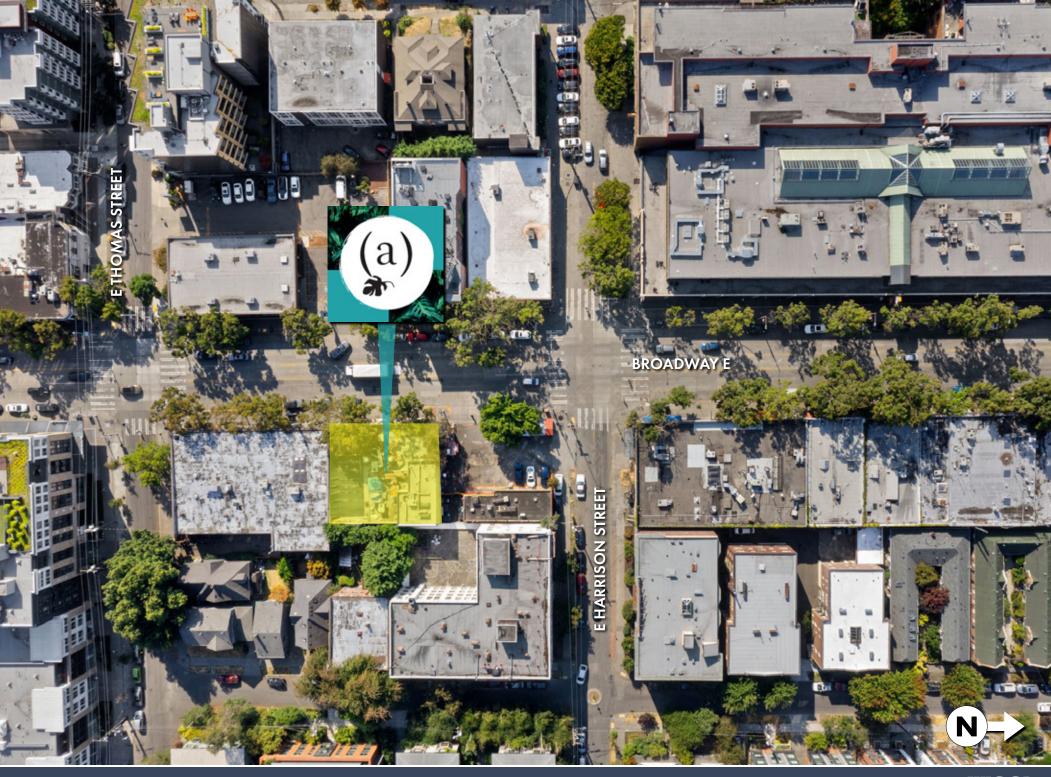

West Coast Commercial Realty

## TURN-KEY RESTAURANT/BAR FOR LEASE

ste(a)

 $(\mathbf{O})$ 

Blake Taylor (206) 283-5212

www.wccommercialrealty.com

Fmr. Olmstead 314 Broadway E, Seattle, WA 98102

TYPE: 2nd generation restaurant/bar

**AREA: Capitol Hill** 

SIZE: 5,066 SF - main level 708 SF - second floor

**OCCUPANCY:** approx. 210

HOOD: Type 1

**AVAILABLE: Now** 