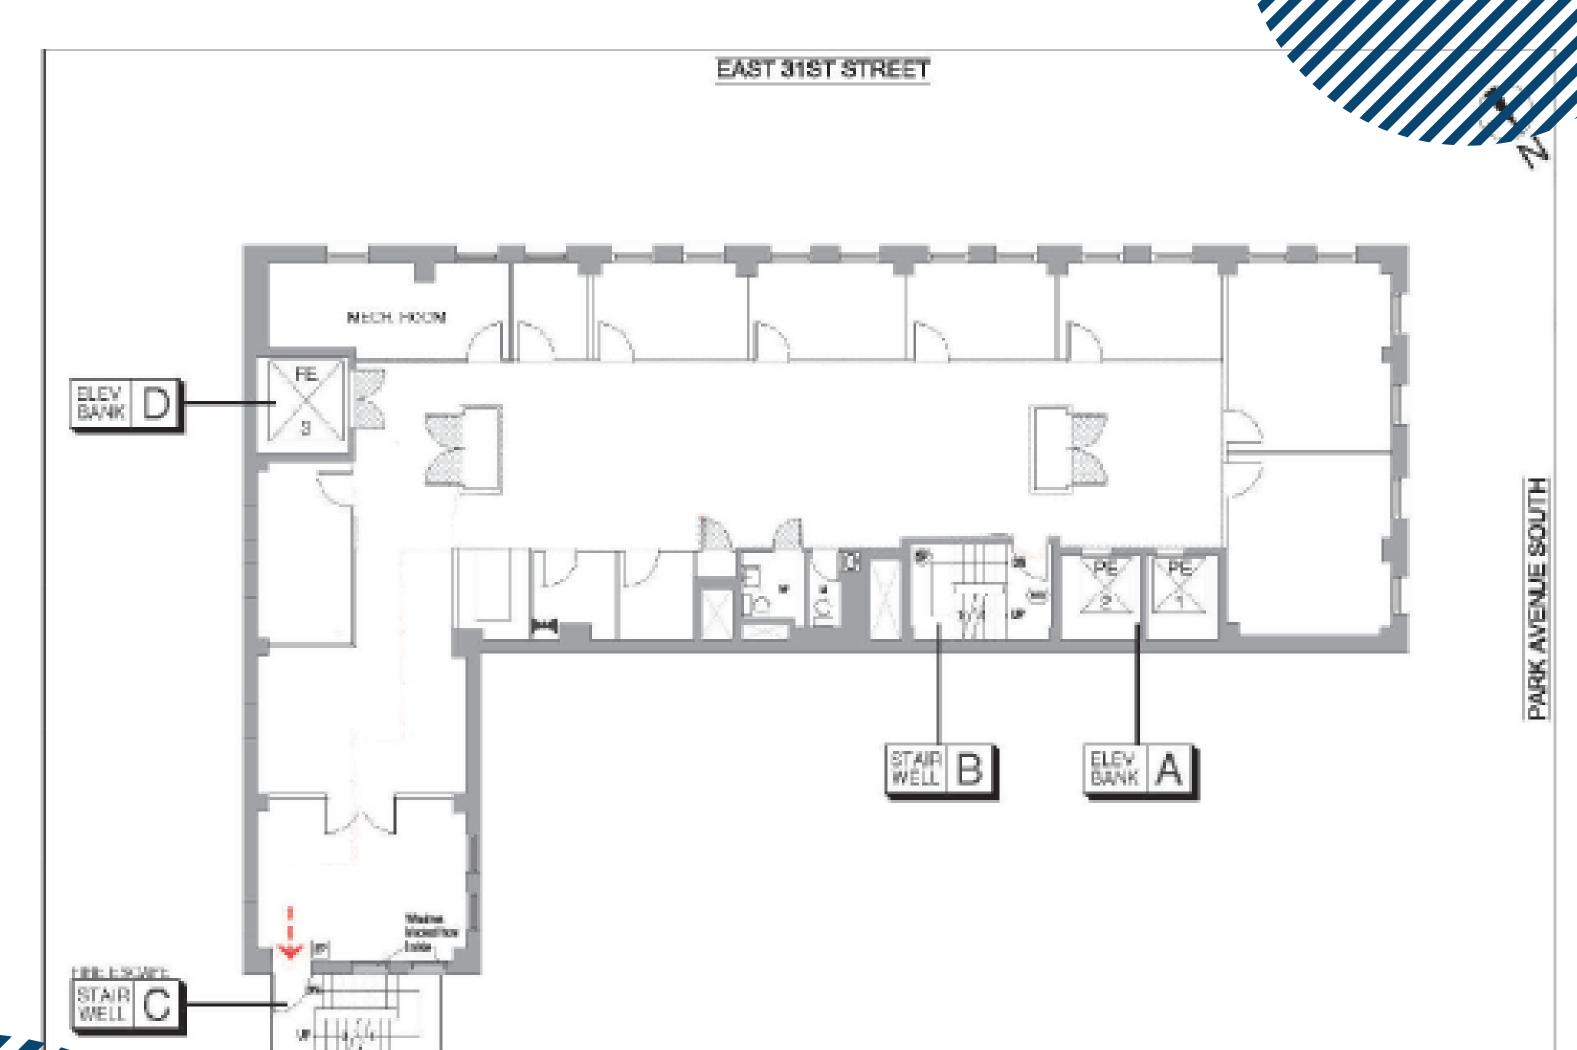

T #6 SUBWAY LINE AT 32ND STREET
- WALKING DISTANCE TO BOTH GRAND CENTRAL AND PENN STATION
- RENOVATED LOBBY AND ELEVATORS
- CONTROLLED VISITOR ACCESS + EGRESS
- GREAT BRANDING OPPORTUNITY IN A BOUTIQUE BUILDING WITH FULL
  FLOOR PRESENCE

### HIGHLIGHTS:

- FULL FLOOR IDENTITY WITH DIRECT ACCESSS OFF ELEVATOR
- LANDLORD WILL DELIVER EACH FLOOR DEMOLISHED, BROOM CLEAN, WITH NEW WINDOWS, AND A/C
- 11' EXPOSED CEILINGS
- BRAND NEW TENANT-CONTROLLED AC WITH ECONOMIZER CYCLE
- RENOVATED ADA COMPLIANT PRIVATE RESTROOMS
- NEW THERMAL PANE OPERABLE WINDOWS
- 2ND FLOOR IS A UNIQUE QUASI-RETAIL BRANDING OPPORTUNITY, WITH PICTURE WINDOWS FACING PARK AVENUE SOUTH AND EAST 31ST STREET

#### Contacts:

JESSE RUBENS 212.786.2611/917.626.2850 jrubens@jlrre.com MICHAEL SMITH 917.701.4361 msmith@jlrre.com



#### PROPOSED LAYOUT 2nd & 5th Floors

4,775RSF

JLR Realty Inc







### PROPOSED BUILDOUT 2nd & 5th Floors

4,775RSF

JLR Realty Inc







#### PROPOSED BUILDOUT 2nd & 5th Floors

4,775RSF

JLR Realty Inc







### PROPOSED BUILDOUT 2nd & 5th Floors

4,775RSF

JLR Realty Inc





#### **Contacts:**

JESSE RUBENS 212.786.2611/917.626.2850 jrubens@jlrre.com

> MICHAEL SMITH 917.701.4361 msmith@jlrre.com