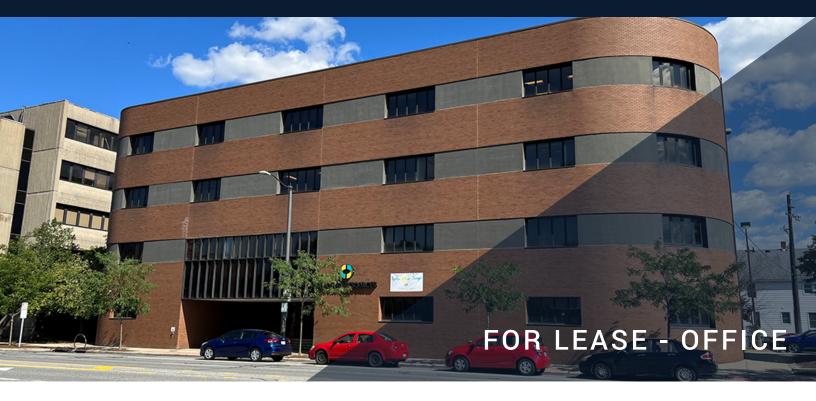

# 4269 PEARL RD

Cleveland, OH 44109

Sublease Listing for Medical/Office Space

### **PROPERTY FEATURES:**

- Three units available for sublease: First Floor: Suite 101 – 3,694 SF Fourth Floor: Suite 406 – 1,234 SF Suite 408 – 928 SF
- Over 5 years of remaining lease term
- Units built out for Medical/Office purposes
- 2 miles or less from I-71, I-480, and Jennings Freeway
- · Secured and covered parking available on site