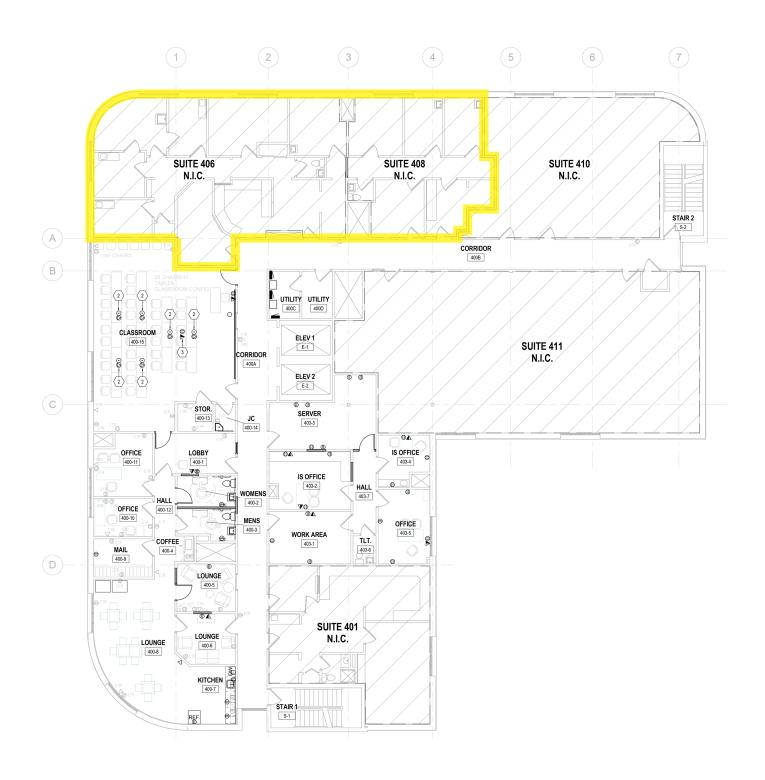

### **PROPERTY FEATURES:**

- Three units available for sublease: First Floor: Suite 101 – 3,694 SF Fourth Floor: Suite 406 – 1,234 SF Suite 408 – 928 SF
- Over 5 years of remaining lease term
- Units built out for Medical/Office purposes
- 2 miles or less from I-71, I-480, and Jennings Freeway
- · Secured and covered parking available on site