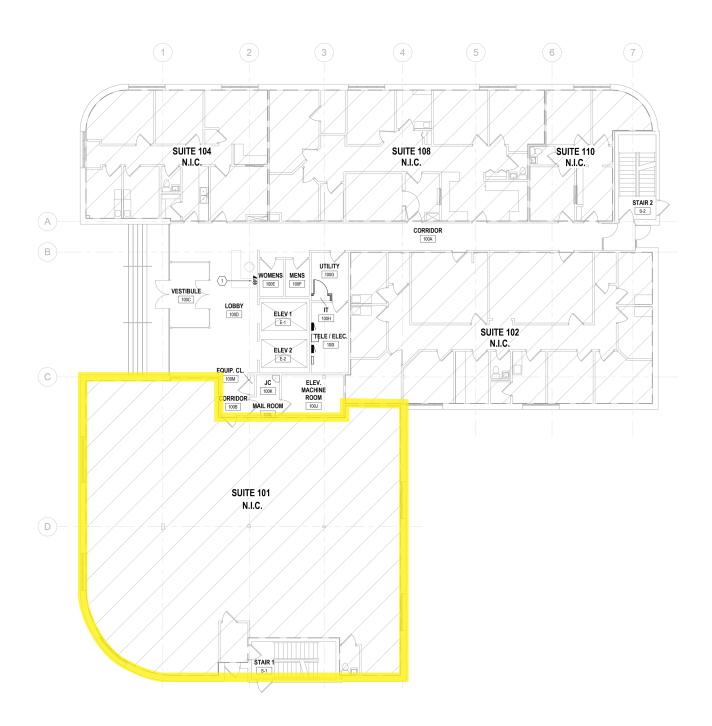

### **PROPERTY FEATURES:**

- Three units available for sublease: First Floor: Suite 101 – 3,694 SF Fourth Floor: Suite 406 – 1,234 SF Suite 408 – 928 SF
- Over 5 years of remaining lease term
- Units built out for Medical/Office purposes
- 2 miles or less from I-71, I-480, and Jennings Freeway
- · Secured and covered parking available on site