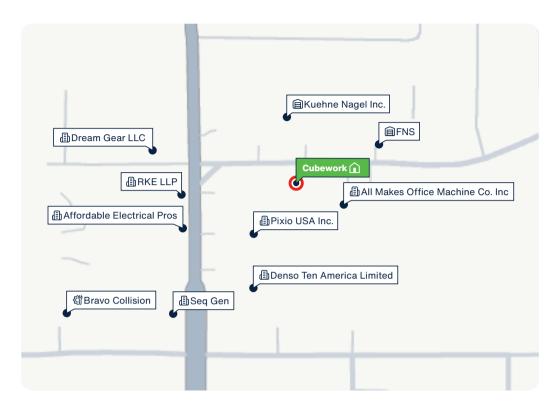

## Facility Map

www.cubework.com 800.338.6369

- © 20100 S. Western Ave., Torrance, CA 90501
- **©** 800-338-6369