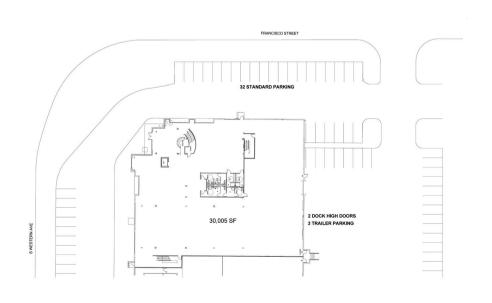

## Facility Map

www.cubework.com 800.338.6369

- © 20100 S. Western Ave., Torrance, CA 90501
- **©** 800-338-6369

### **Property Features**

| RBA             | 30,005 Square Feet        |
|-----------------|---------------------------|
| Site            | 6.27 Acres                |
| Clear Height    | 24'                       |
| Loading Docks   | 18 ext                    |
| HVAC            | Yes                       |
| Fire Protection | Yes                       |
| Access          | 24/7, Turnkey             |
| Warehouse       | 300 - 7,000 SF Divisible  |
| Private Office  | 300 - 21,000 SF Divisible |