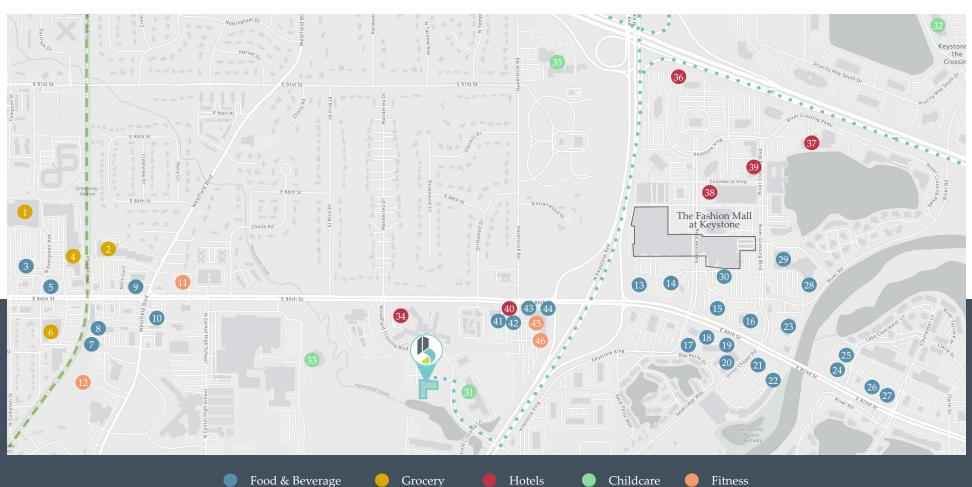

#### **Area Amenities**

- Target
- Total Wine & More
- Starbucks
- Whole Foods
- Culinary Dropout
- Kroger
- Big Lug Canteen
- The Roost
- Chipotle
- 10. Illumine Coffee

- 11. Fit Flex Fly
- 12. The YMCA
- 13. Seasons 52
- 14. Sullivan's Steakhouse
- 15. P.F. Chang's
- 16. Maggiano's
- 17. First Watch
- 18. Ruth's Cafe
- 19. Jimmy John's
- 20. McAllister's

- 21. Le Peep
- 22. Terra Gaucha Steakhouse
- 23. Ocean Prime
- 24. Luciana's
- 25. Distric Tap
- 26. Chick-fil-a
- 27. Panera Bread
- 28. Late Harvest
- 29. Cafe Patachou
- 30. Starbucks

- 31. Kindercare
- 32. Kindercare
- 33. Hilltop Learning
- 34. Homewood Suites
- 35. Church at the Crossing Preschool
- 36. Home 2 Suites
- 37. Marriott
- 38. Sheraton
- 39. Hampton Inn & Suites

- 40. Ironworks Hotel
- 41. Rize
- 42. Provision
- 43. Verde
- 44. Ruth's Chris
- 45. Stretch Lab
- 46. OrangeTheory