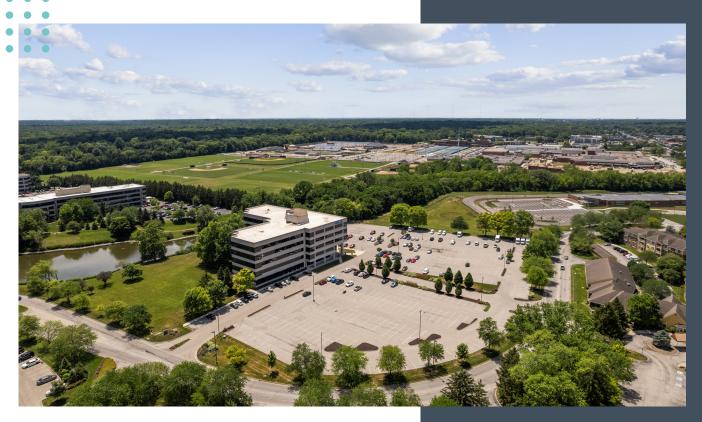

#### **Area Amenities**

- Target
- Total Wine & More
- Starbucks
- Whole Foods
- Culinary Dropout
- Kroger
- Big Lug Canteen
- The Roost
- Chipotle
- 10. Illumine Coffee

- 11. Fit Flex Fly
- 12. The YMCA
- 13. Seasons 52
- 14. Sullivan's Steakhouse
- 15. P.F. Chang's
- 16. Maggiano's
- 17. First Watch
- 18. Ruth's Cafe
- 19. Jimmy John's
- 20. McAllister's

- 21. Le Peep
- 22. Terra Gaucha Steakhouse
- 23. Ocean Prime
- 24. Luciana's
- 25. Distric Tap
- 26. Chick-fil-a
- 27. Panera Bread
- 28. Late Harvest
- 29. Cafe Patachou
- 30. Starbucks

- 31. Kindercare
- 32. Kindercare
- 33. Hilltop Learning
- 34. Homewood Suites
- 35. Church at the Crossing Preschool
- 36. Home 2 Suites
- 37. Marriott
- 38. Sheraton
- 39. Hampton Inn & Suites

- 40. Ironworks Hotel
- 41. Rize
- 42. Provision
- 43. Verde
- 44. Ruth's Chris
- 45. Stretch Lab
- 46. OrangeTheory