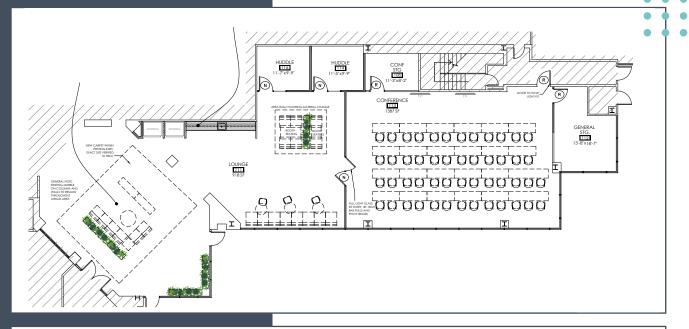

# **Property Overview**

- Suites from 1,500 RSF to 25,000 RSF
- Ample on-site parking: 4.7 / 1,000 SF
- Building signage for 10,000+ SF tenant
- Full floor available
- Rate: \$21.50 / SF / YR (Full-service)

## Office Updates & Amenity Center

- New 50-person conference room
- Huddle rooms for small inperson gatherings
- Lounge area with booth seating and vending options
- Updated flooring and furniture throughout common areas
- Space programming and design available for larger tenants