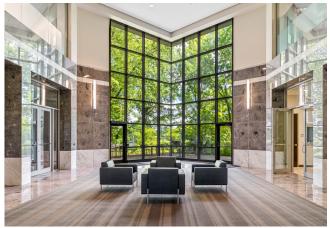

## 8440 Woodfield Crossing Blvd.

Indianapolis, Indiana 46240







# **Property Overview**

- Suites from 1,500 RSF to 25,000 RSF
- Ample on-site parking: 4.7 / 1,000 SF
- Building signage for 10,000+ SF tenant
- Full floor available
- Rate: \$21.50 / SF / YR (Full-service)

















## Office Updates & Amenity Center

- New 50-person conference room
- Huddle rooms for small inperson gatherings
- Lounge area with booth seating and vending options
- Updated flooring and furniture throughout common areas
- Space programming and design available for larger tenants



## **Common Area Finishes**





















## **Common Area Finishes**















#### **Area Amenities**





- Target
- Total Wine & More
- Starbucks
- Whole Foods
- Culinary Dropout
- Kroger
- Big Lug Canteen
- The Roost
- Chipotle
- 10. Illumine Coffee

- 11. Fit Flex Fly
- 12. The YMCA
- 13. Seasons 52
- 14. Sullivan's Steakhouse
- 15. P.F. Chang's
- 16. Maggiano's
- 17. First Watch
- 18. Ruth's Cafe
- 19. Jimmy John's
- 20. McAllister's

- 21. Le Peep
- 22. Terra Gaucha Steakhous