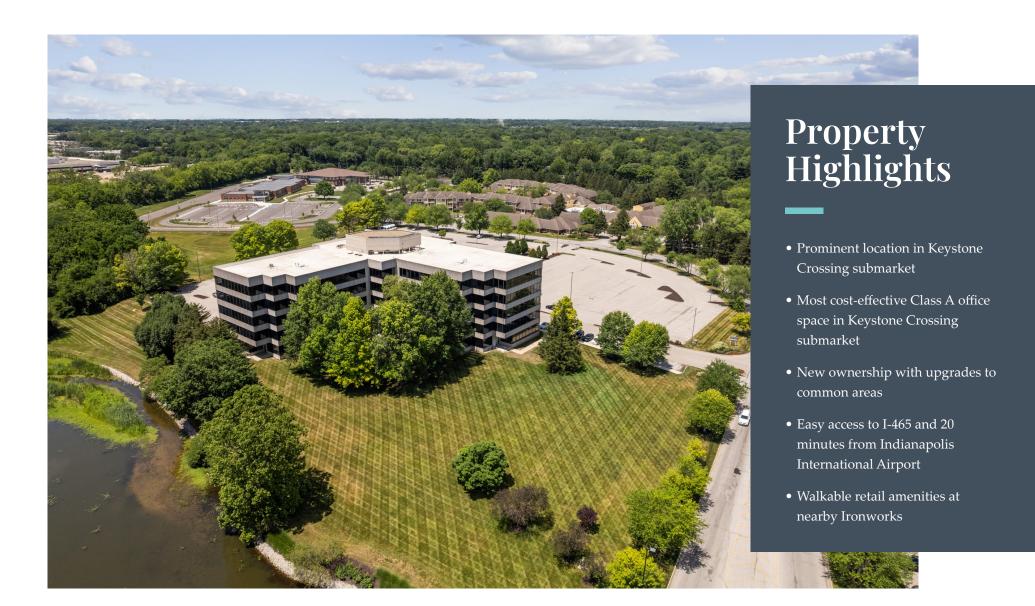

# **Property Overview**

- Suites from 1,500 RSF to 25,000 RSF
- Ample on-site parking: 4.7 / 1,000 SF
- Building signage for 10,000+ SF tenant
- Full floor available
- Rate: \$21.50 / SF / YR (Full-service)

## Office Updates & Amenity Center

- New 50-person conference room
- Huddle rooms for small inperson gatherings
- Lounge area with booth seating and vending options
- Updated flooring and furniture throughout common areas
- Space programming and design available for larger tenants