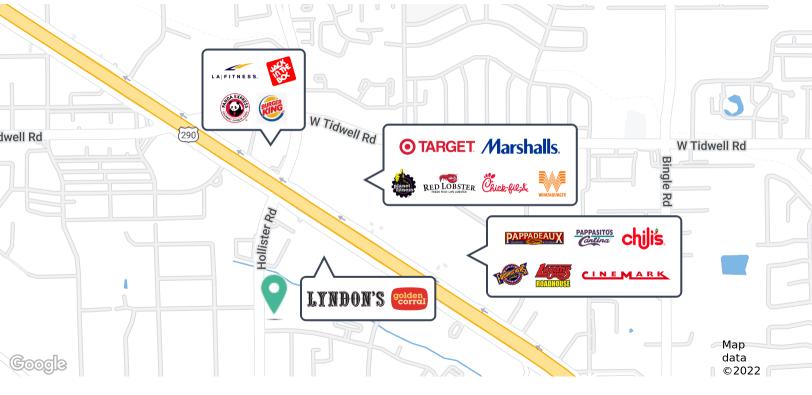

|
| Suite 200 | \$14.00 SF/yr     | 2,280 SF         |
| Suite 205 | \$14.00 SF/yr     | 5,590 SF         |
| Suite 231 | \$14.00 SF/yr     | 2,047 SF         |
| Suite 310 | \$14.00 SF/yr     | 673 SF           |
| Suite 350 | \$14.00 SF/yr     | 2,625 SF         |
| Suite 360 | \$14.00 SF/yr     | 3,439 SF         |
| Suite 420 | \$14.00 SF/yr     | 1,228 SF         |
| Suite 500 | \$14.00 SF/yr     | 1,611 SF         |
| Suite 510 | \$14.00 SF/yr     | 3,449 SF         |
| Suite 520 | \$14.00 SF/yr     | 2,325 SF         |
| Suite 545 | \$14.00 SF/yr     | 469 SF           |
| Suite 550 | \$14.00 SF/yr     | 4,907 - 6,097 SF |
|           |                   |                  |

Terri Torregrossa AVISON Senior Vice President POUNG D 713 209 5821 terri.torregrossa@avisonyoung.com









Terri Torregrossa
Senior Vice President
D 713 209 5821

terri.torregrossa@avisonyoung.com