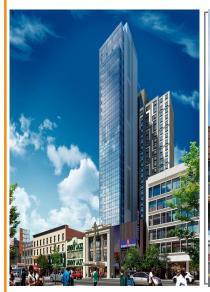

## MARRIOTT VICTORIA THEATER HOTEL **RETAIL-ENTERTAINMENT-ARTS!**

Type

Size

**Ceiling Height Subways** 

Spaces, Apollo Theater, Inhouse Restaurant/Bar, and a Roftop Lounge!

This commercial space consists of 1003 sqft of retail space it vcan beented and has frontage on West 125th St adjacent to 1st floor hotel lobby.