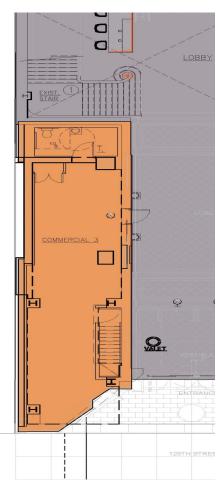

ways** 







Spaces, Apollo Theater, Inhouse Restaurant/Bar, and a Roftop Lounge!

This commercial space consists of 1003 sqft of retail space it vcan beented and has frontage on West 125th St adjacent to 1st floor hotel lobby.

This space can be configured to meet your needs. Great for restaurants, retail, non profits, arts and entertainment, professional offices, and events. Most uses are permitted.

Imagine, Create, Entertain!

Lease Price \$150/sqft

**Elaine Perry** 

BROKER-OWNER, BSEE-MBA

C 917.841.3230 O 212 .690.5600 ELAINE@PERRYASSOCIATESREALTY.COM PERRYASSOCIATESREALTY.COM Address 233 West 125th St **Commercial Retail** # Floors 1,003 sf Vented **Possible** Subdivide No **Frontage** Central HVAC **Basement Bathrooms** South **Exposures** Yes Security

17 ft 8in

2/3/B/C/D





MMERCIAL 3 3 SQ. FT

233 West 125th Street

## **Elaine Perry**

BROKER-OWNER, BSEE-MBA
C 917.841.3230 O 646.924.3435 C 917.723.0540
ELAINE@PERRYASSOCIATESREALTY.COM
PERRYASSOCIATESREALTY.COM