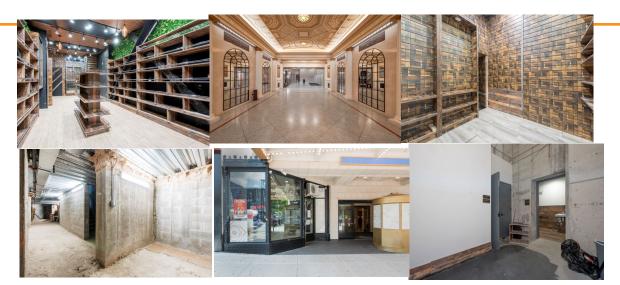

## MARRIOTT VICTORIA THEATER HOTEL **RETAIL-ENTERTAINMENT-ARTS!**

Type

Size

**Ceiling Height Subways** 

Spaces, Apollo Theater, Inhouse Restaurant/Bar, and a Roftop Lounge!

This commercial space consists of 1003 sqft of retail space it vcan beented and has frontage on West 125th St adjacent to 1st floor hotel lobby.

This space can be configured to meet your needs. Great for restaurants, retail, non profits, arts and entertainment, professional offices, and events. Most uses are permitted.

Imagine, Create, Entertain!