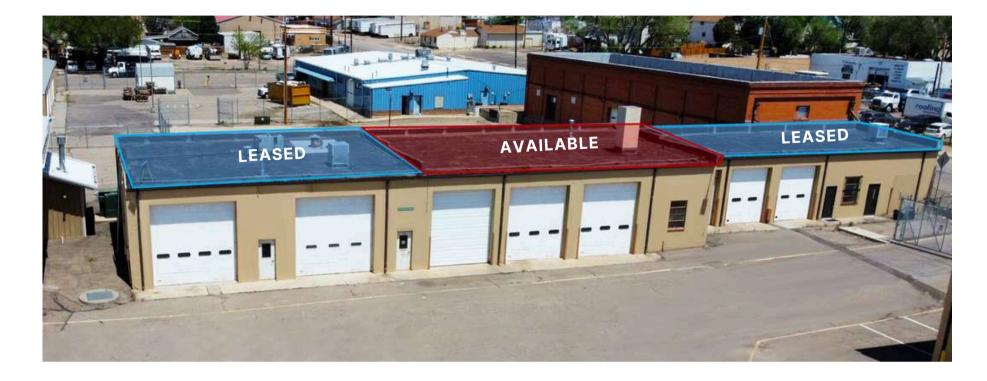

## 1005 N Erie Ave

#### **AVAILABLE**

| Size: |  |
|-------|--|
| Rate: |  |

±2, 500 SF \$2,500 + utilities

### **Amenities:**

- 14' Drive-in Doors
- Warehouse/Office Space

FLOOR PLAN