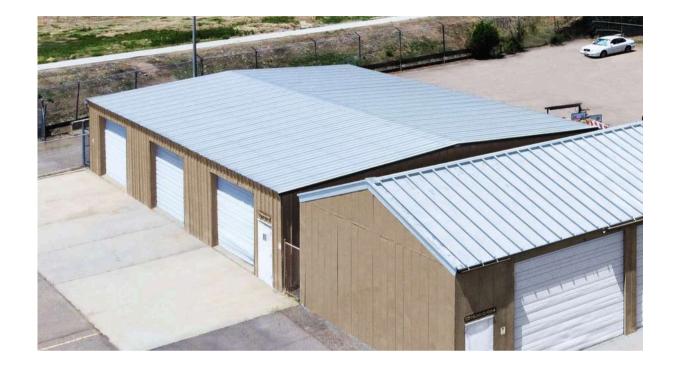

## PUEBLO INDUSTRIAL CAMPUS

1005 N. Erie Ave. & 520 E 11th St. Pueblo, CO 81001

520 East 11th St

| AVAILABLE    |             |  |  |  |
|--------------|-------------|--|--|--|
| Size:        | ±2,640 SF   |  |  |  |
| Rate(AS IS): | \$1,500/mo. |  |  |  |
| (UPGRADED):  | \$2,500/mo. |  |  |  |