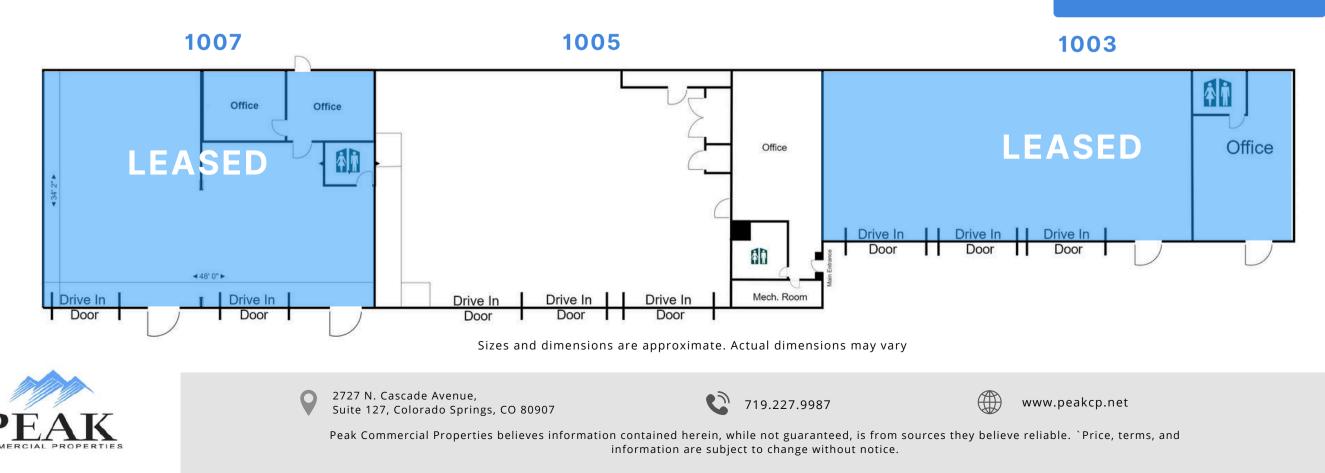

## 1005 N Erie Ave

#### **AVAILABLE**

| Size: |  |
|-------|--|
| Rate: |  |

±2, 500 SF \$2,500 + utilities

### **Amenities:**

- 14' Drive-in Doors
- Warehouse/Office Space

FLOOR PLAN

### FLOOR PLAN

719.227.9987

www.peakcp.net

Peak Commercial Properties believes information contained herein, while not guaranteed, is from sources they believe reliable. `Price, terms, and information are subject to change without notice.