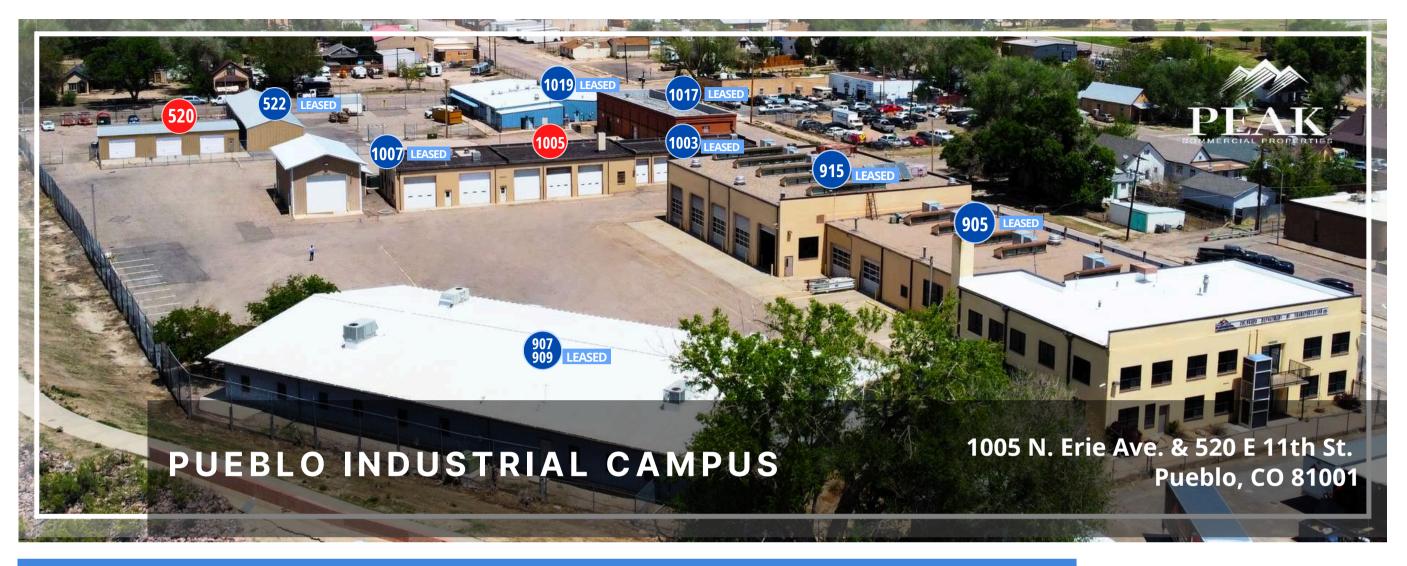

# PUEBLO INDUSTRIAL CAMPUS

1005 N. Erie Ave. & 520 E 11th St. Pueblo, CO 81001

### PROPERTY SPECIFICATIONS

| OCATION:         | 1005 N. Erie Ave.<br>520 E 11th St.<br>Pueblo, CO 81001 | +/-14'-16' Drive-In Doors, Dock Doors                                                                              | PEAK<br>COMMERCIAL PROPERTIES           |
|------------------|---------------------------------------------------------|--------------------------------------------------------------------------------------------------------------------|-----------------------------------------|
| S BUILDING SIZE: | +/-2,500 - 5,140 SF                                     | Sand Oil Interceptor & Sand Traps<br>Overhead Cranes, Exhaust Fans,<br>Outside Storage, Wash Bay & +/- 3,000 amps, | JASON CASTRO<br>President               |
| \$ LEASE RATE:   | Starting at \$6.8, NNN<br>5.2 Acres                     | Fire Sprinklered (Building 1 Maintenance Shop)                                                                     | jason@peakcp.net<br>719.227.9987 ext. 2 |
|                  | J.2 Acres                                               | Transfer to verview                                                                                                |                                         |