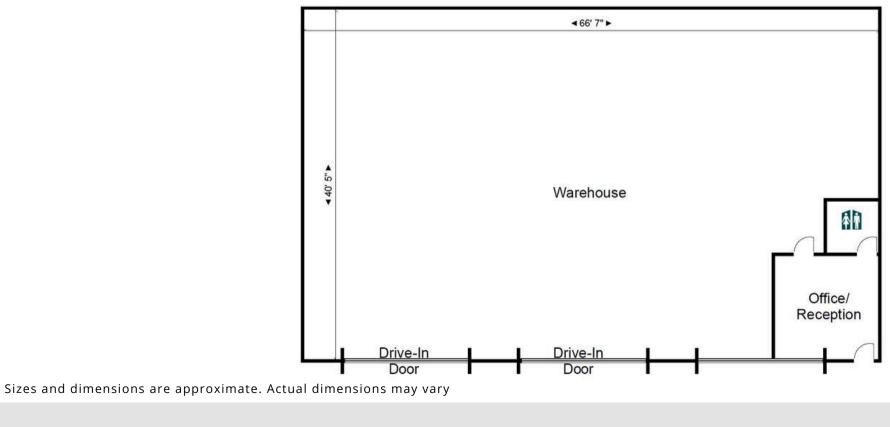

## 1005 N Erie Ave

#### **AVAILABLE**

| Size: |  |
|-------|--|
| Rate: |  |

±2, 500 SF \$2,500 + utilities

### **Amenities:**

- 14' Drive-in Doors
- Warehouse/Office Space

FLOOR PLAN

### FLOOR PLAN

719.227.9987

www.peakcp.net

Peak Commercial Properties believes information contained herein, while not guaranteed, is from sources they believe reliable. `Price, terms, and information are subject to change without notice.