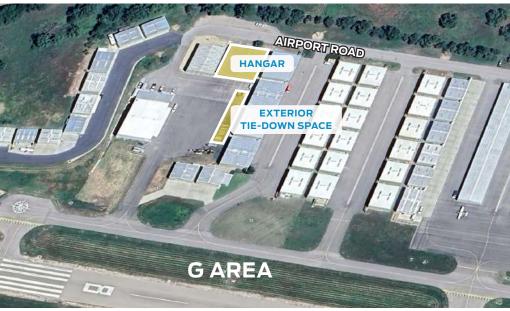

## Hangar G-7 Tie-Down Area

The information provided here has been obtained from the owner of the property or from other sources deemed reliable. We have no reason to doubt its accuracy, but we do not guarantee it.

RADIUS COMMERCIAL REAL ESTATE · 226 E DE LA GUERRA ST STE 100 · SANTA BARBARA CA 93101 · 805.965.5500

STEVE GOLIS 805.879.9606 sgolis@radiusgroup.com CA LIC. 00772218

**ROBERT RAUCHHAUS** 805.705.8512 rrauchhaus@radiusgroup.com