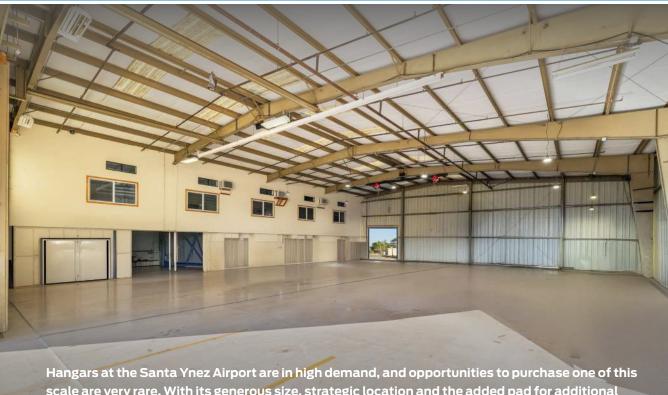

# **FOR SALE**

±7,182 SF hangar with offices ±1,440 SF of tie-down space All on 40 year land lease

\$2,700,000

900 AIRPORT RD - SANTA YNEZ CA - 93460

The Santa Ynez Airport, situated in the heart of California's scenic wine country, is known for its exceptional facilities and vibrant aviation community. Among these, Hangar G-7 stands out as the largest hangar available at the airport offering extensive space for a variety of aircraft needs. Uniquely, it includes a large outdoor pad, conference room, offices and storage. This is a rare opportunity, as hangars of this size are seldom available on the open market. The hangar will be delivered vacant at the close of escrow, allowing the new owner to immediately take advantage of this premium aviation asset.

Year Built 1986

Sale subject to approval of Airport Authority

scale are very rare. With its generous size, strategic location and the added pad for additional functionality, Hangar G-7 presents a prime opportunity for an aviation enthusiast or private aircraft owner seeking a long-term base in one of California's most beautiful regions. Don't miss this chance to secure a valuable piece of the limited inventory at this prestigious airfield.

### **Property Specs**

- Open Hangar Floor Space: 70 ft. wide x 82 ft. long x 24 ft. hangar height
- ±2,144 SF that can be used for office space, conference rooms and storage
- Hangar Door: 62 ft. wide x 19'7" high
- Roll-up Door: 12 ft. x 12 ft. (This is a drive-in entrance for an owner's vehicle)
- Full fire sprinkler system, smoke detectors and fire pull stations
- Window mounted air conditioning units on upper floor
- Full bathroom with shower on ground floor
- Laundry hookups
- Built-in storage cabinets