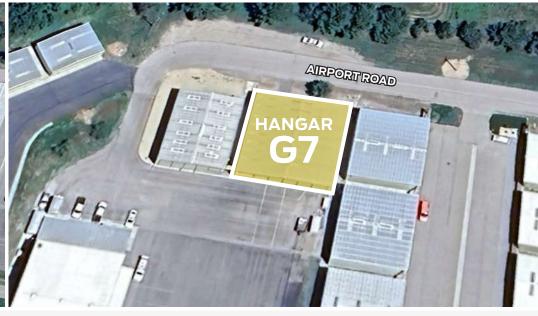

# **FOR SALE**

±7,182 SF hangar with offices ±1,440 SF of tie-down space All on 40 year land lease

\$2,700,000

900 AIRPORT RD - SANTA YNEZ CA - 93460

The Santa Ynez Airport, situated in the heart of California's scenic wine country, is known for its exceptional facilities and vibrant aviation community. Among these, Hangar G-7 stands out as the largest hangar available at the airport offering extensive space for a variety of aircraft needs. Uniquely, it includes a large outdoor pad, conference room, offices and storage. This is a rare opportunity, as hangars of this size are seldom available on the open market. The hangar will be delivered vacant at the close of escrow, allowing the new owner to immediately take advantage of this premium aviation asset.

Year Built 1986

Sale subject to approval of Airport Authority

scale are very rare. With its generous size, strategic location and the added pad for additional functionality, Hangar G-7 presents a prime opportunity for an aviation enthusiast or private aircraft owner seeking a long-term base in one of California's most beautiful regions. Don't miss this chance to secure a valuable piece of the limited inventory at this prestigious airfield.