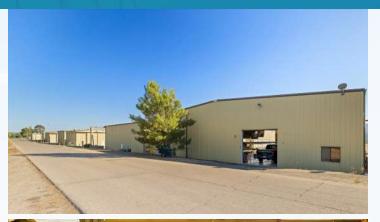

# **FOR SALE**

±7,182 SF hangar with offices ±1,440 SF of tie-down space All on 40 year land lease

\$2,700,000

900 AIRPORT RD - SANTA YNEZ CA - 93460

The Santa Ynez Airport, situated in the heart of California's scenic wine country, is known for its exceptional facilities and vibrant aviation community. Among these, Hangar G-7 stands out as the largest hangar available at the airport offering extensive space for a variety of aircraft needs. Uniquely, it includes a large outdoor pad, conference room, offices and storage. This is a rare opportunity, as hangars of this size are seldom available on the open market. The hangar will be delivered vacant at the close of escrow, allowing the new owner to immediately take advantage of this premium aviation asset.

**STEVE GOLIS 805.879.9606** 

sgolis@radiusgroup.com

ROBERT RAUCHHAUS 805.705.8512

*rrauchhaus@radiusgroup.com*CA LIC. 01891927

±7,182 SF hangar on 40 year land lease Includes ±1,440 SF of exterior tie-down space