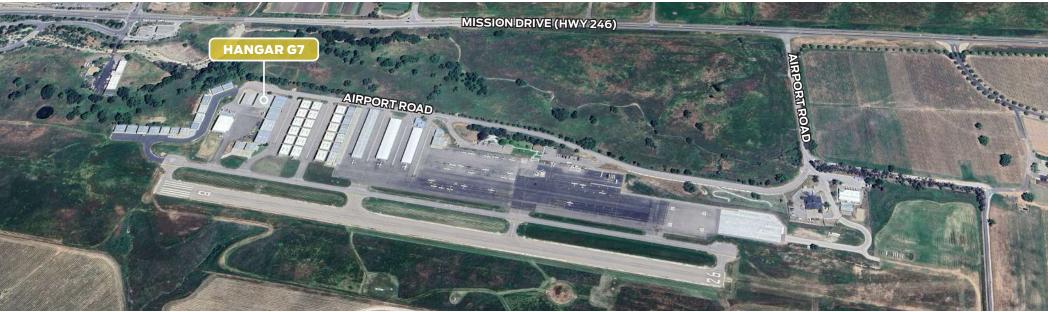

## Santa Ynez Valley Airport Specs

Elevation 674.3 ft. / 205.5 m (surveyed)

**Variation** 14E (2000)

From City 1 mile SE of SANTA YNEZ, CA

Time Zone UTC -7 (UTC -8 during Standard Time)

Communications CTAF: 122.8 UNICOM: 122.8

WX AWOS at IZA: 118.075 (805) 686-5325

WX ASOS at SBA: (16 nm SE): 132.65 (805-967-0283)

WX AWOS-3 at LPC: (20 nm W): 133.875

(805-735-3075)

Runway Info Runway edge lights: medium intensity

Surface: asphalt, in good condition Dimensions: 2804 x 75 ft. / 855 x 23m