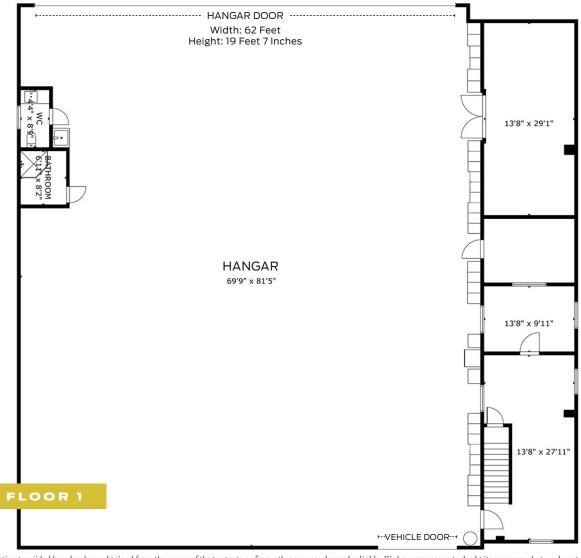

# Offering Specifics

Sale Price \$2,700,000

**Building Size** ±7,182 SF Hangar Structure Footprint

> ±5,679 SF Open Hangar Floor Space ±2,144 SF Offices/Conference Rm/Storage\*

\*See Floor Plan on Page 5

Outdoor Pad ±1,440 SF Tie-Down Space

### **Property Specs**

- Open Hangar Floor Space: 70 ft. wide x 82 ft. long x 24 ft. hangar height
- ±2,144 SF that can be used for office space, conference rooms and storage
- Hangar Door: 62 ft. wide x 19'7" high
- Roll-up Door: 12 ft. x 12 ft. (This is a drive-in entrance for an owner's vehicle)
- Full fire sprinkler system, smoke detectors and fire pull stations
- Window mounted air conditioning units on upper floor
- Full bathroom with shower on ground floor
- Laundry hookups
- Built-in storage cabinets

### Floor Plan

The information provided here has been obtained from the owner of the property or from other sources deemed reliable. We have no reason to doubt its accuracy, but we do not guarantee it.