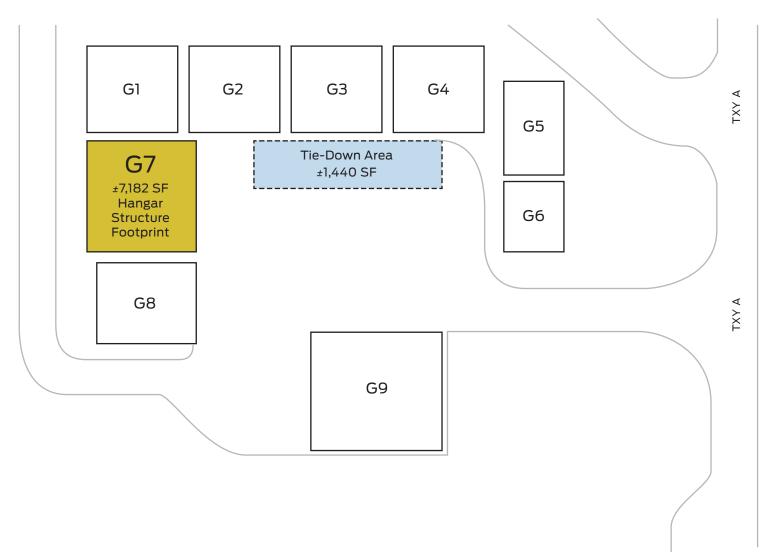

## Hangar G-7 Tie-Down Area

The information provided here has been obtained from the owner of the property or from other sources deemed reliable. We have no reason to doubt its accuracy, but we do not guarantee it.

RADIUS COMMERCIAL REAL ESTATE · 226 E DE LA GUERRA ST STE 100 · SANTA BARBARA CA 93101 · 805.965.5500

STEVE GOLIS 805.879.9606 sgolis@radiusgroup.com CA LIC. 00772218

**ROBERT RAUCHHAUS** 805.705.8512 rrauchhaus@radiusgroup.com