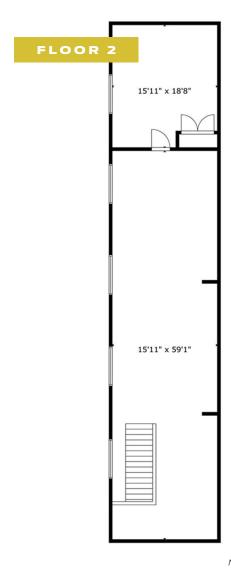

### Floor Plan

The information provided here has been obtained from the owner of the property or from other sources deemed reliable. We have no reason to doubt its accuracy, but we do not guarantee it.

RADIUS COMMERCIAL REAL ESTATE · 226 E DE LA GUERRA ST STE 100 · SANTA BARBARA CA 93101 · 805.965.5500

Not to scale

STEVE GOLIS 805.879.9606 sgolis@radiusgroup.com CA LIC. 00772218

**ROBERT RAUCHHAUS** 805.705.8512 rrauchhaus@radiusgroup.com

# Offering Specifics

Sale Price \$2,700,000

**Building Size** ±7,182 SF Hangar Structure Footprint

> ±5,679 SF Open Hangar Floor Space ±2,144 SF Offices/Conference Rm/Storage\*

\*See Floor Plan on Page 5

Outdoor Pad ±1,440 SF Tie-Down Space

### **Property Specs**

- Open Hangar Floor Space: 70 ft. wide x 82 ft. long x 24 ft. hangar height
- ±2,144 SF that can be used for office space, conference rooms and storage
- Hangar Door: 62 ft. wide x 19'7" high
- Roll-up Door: 12 ft. x 12 ft. (This is a drive-in entrance for an owner's vehicle)
- Full fire sprinkler system, smoke detectors and fire pull stations
- Window mounted air conditioning units on upper floor
- Full bathroom with shower on ground floor
- Laundry hookups
- Built-in storage cabinets