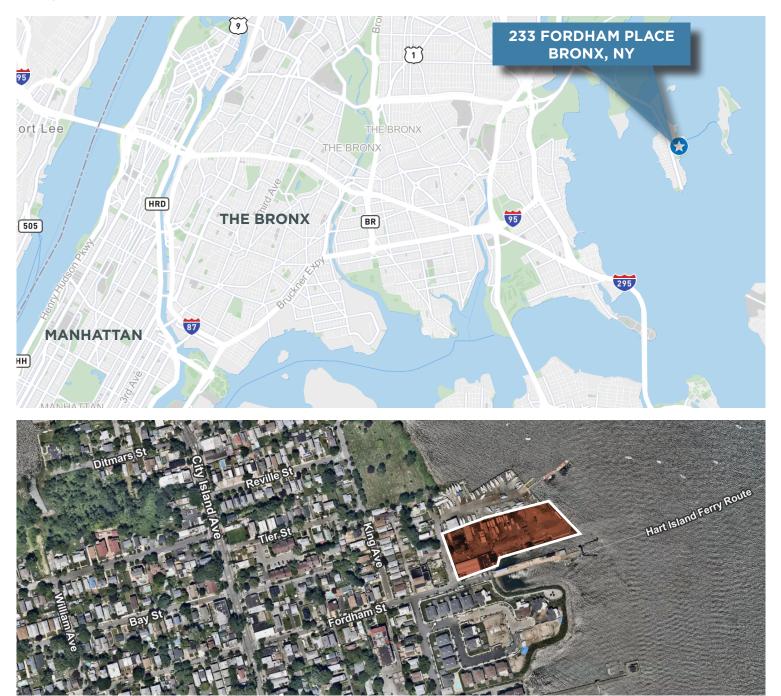

# 233 Fordham Place

# Bronx, New York

2.4 Acres Available for Lease | Ideal for Car/Truck Parking

## 233 Fordham Place

Bronx, New York