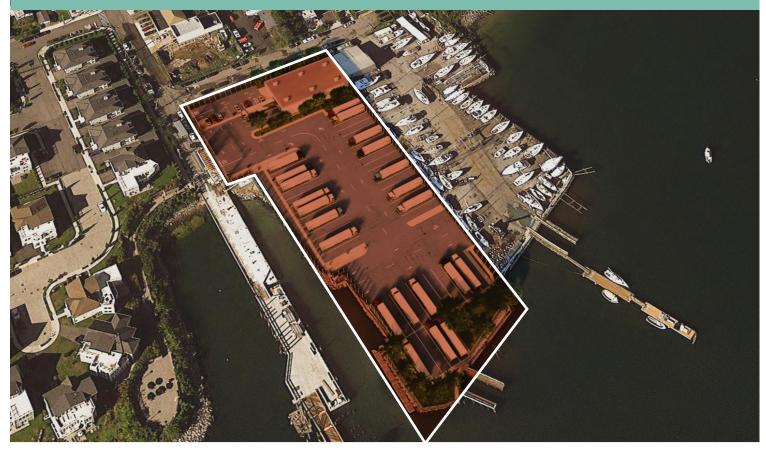

## **Property Information**

- +Lot Area: 2.4 Acres
- + Block/Lot: 5644/250
- + Building Size: 6,622 SF

- + Car Parking: 9
- + Truck Parking: 52

## 233 Fordham Place

Bronx, New York