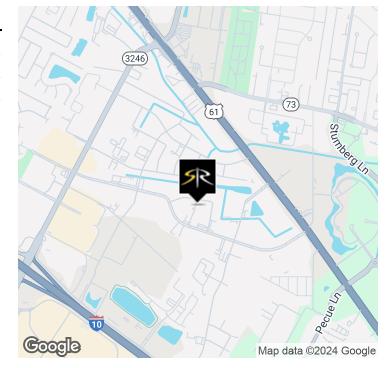

#### **PROPERTY HIGHLIGHTS**

- Over 4,000 Square Feet of Quality Office Space
- Approx. 2,250 Square Feet of Warehouse Space
- Parking and Overhead Door
- Premier Industrial Area located off Industriplex Blvd.
- Zoned M-1