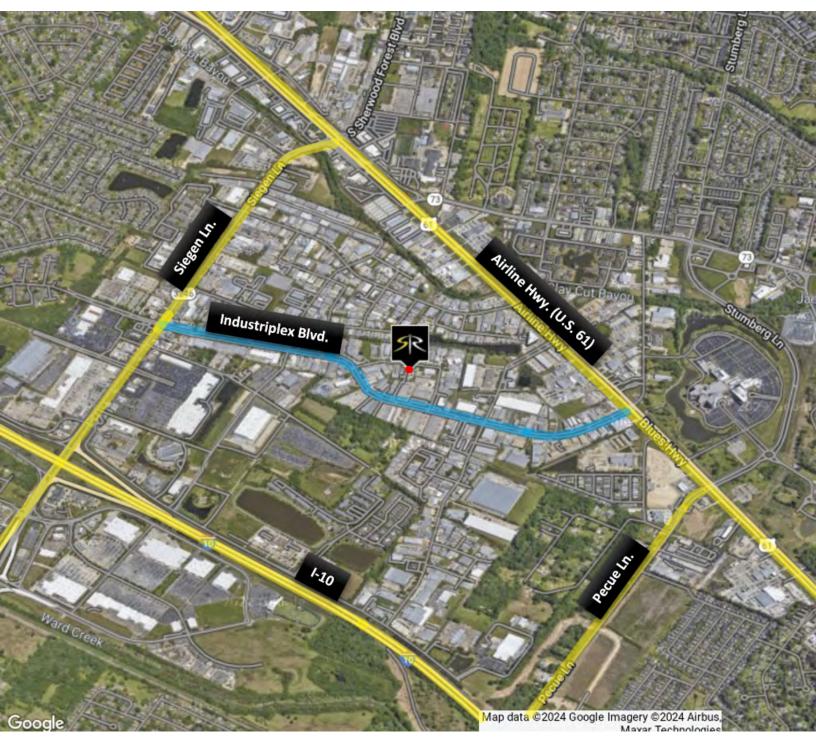

#### **PROPERTY HIGHLIGHTS**

- Over 4,000 Square Feet of Quality Office Space
- Approx. 2,250 Square Feet of Warehouse Space
- Parking and Overhead Door
- Premier Industrial Area located off Industriplex Blvd.
- Zoned M-1

### OFFICE/WAREHOUSE OFF INDUSTRIPLEX BLVD.

11638 SUN BELT CT, BATON ROUGE, LA 70809

SAURAGE ROTENBERG

COMMERCIAL REAL ESTATE

6,250 SF