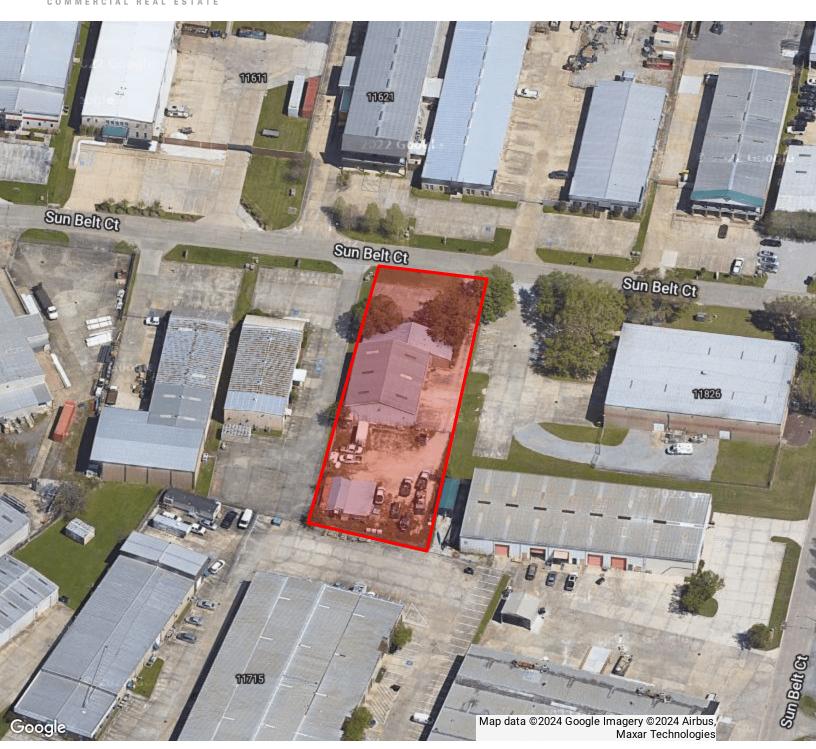

**BRIAN NICOLICH** 

• Lot Size 100 x 303

**Commercial Sales & Leasing** 

- Lot is Fenced and Stabilized behind Building
- Lease Price: \$5,500 per Month NNN
- Available 11/15/24 (Tenant Relocating)

### OFFICE/WAREHOUSE OFF INDUSTRIPLEX BLVD.

11638 SUN BELT CT, BATON ROUGE, LA 70809

SAURAGE ROTENBERG

COMMERCIAL REAL ESTATE

6,250 SF