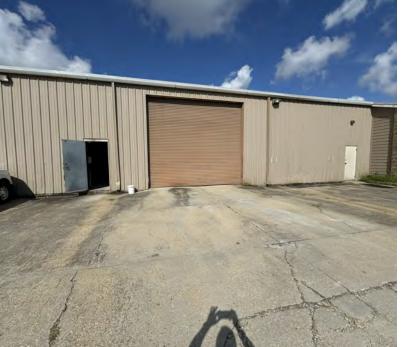

#### **PROPERTY HIGHLIGHTS**

- Over 4,000 Square Feet of Quality Office Space
- Approx. 2,250 Square Feet of Warehouse Space
- Parking and Overhead Door
- Premier Industrial Area located off Industriplex Blvd.
- Zoned M-1

**BRIAN NICOLICH** 

• Lot Size 100 x 303

**Commercial Sales & Leasing** 

- Lot is Fenced and Stabilized behind Building
- Lease Price: \$5,500 per Month NNN
- Available 11/15/24 (Tenant Relocating)