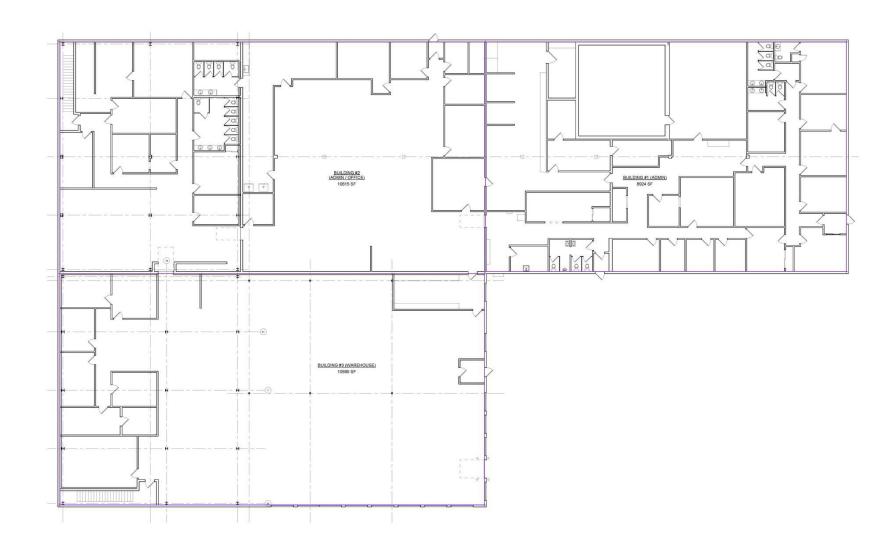

FLOOR PLANS

**799 N HAGUE AVE** 

COLUMBUS, OH 43204

# LOCATION INFORMATION FLOOR PLANS

799 N HAGUE AVE COLUMBUS, OH 43204