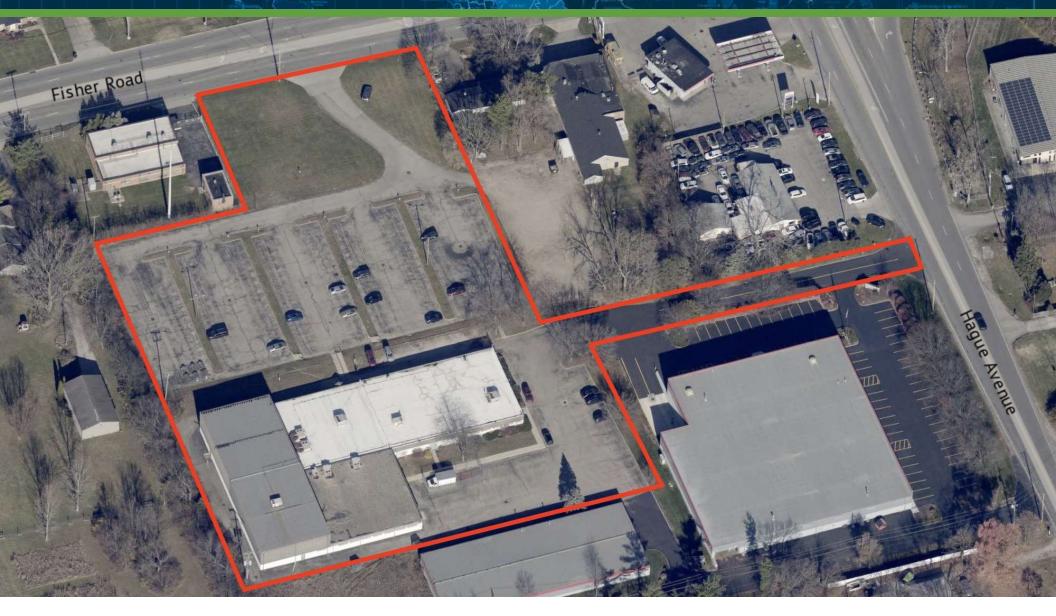

# LOCATION INFORMATION AERIAL MAP

799 N HAGUE AVE COLUMBUS, OH 43204

SperryCGA - Treasure and Associates // 1123 GOODALE BLVD., SUITE 500, COLUMBUS, OHIO 43212 // SPERRYCGA.COM

AERIAL MAP // 13

**FLOOR PLANS** 

#### PROPERTY DESCRIPTION

Introducing a prime opportunity for industrial, warehouse, or distribution needs in Columbus, Ohio. This versatile property offers a spacious 40,040 SF building, boasting ample office, production, and assembly space. Built in 1988 and zoned for light manufacturing, it is ideally suited for call centers, assembly, and light manufacturing operations. The property features plentiful parking, excess power capacity, and the option to add dock doors and drive-in doors, providing optimal flexibility. Located in Franklin Township with no income tax, and offering easy access to I-70 Eastbound, this property is primed for success. With dual ingress and egress on Fisher Road and N Hague Ave, this is an unparalleled opportunity for your industrial business needs.

### PROPERTY HIGHLIGHTS

- 1 5 truck docks build-to-suit
- Ample Office/Production/Assembly Area
- · Abundant Parking
- 1200 amp power
- Located in Franklin Township No Income Tax
- Ingress and Egress on both Fisher Road and N Hague Ave
- Easy access to I-70 Eastbound
- Minimum SF 10,000; Maximum SF 40,040