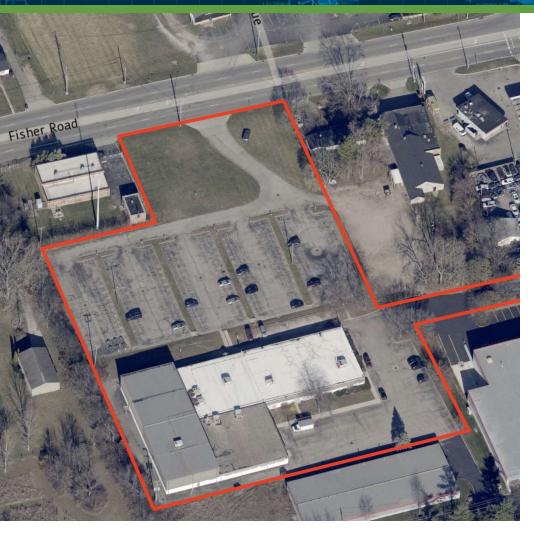

# LOCATION INFORMATION AERIAL MAP

799 N HAGUE AVE COLUMBUS, OH 43204

SperryCGA - Treasure and Associates // 1123 GOODALE BLVD., SUITE 500, COLUMBUS, OHIO 43212 // SPERRYCGA.COM

AERIAL MAP // 13

**FLOOR PLANS** 