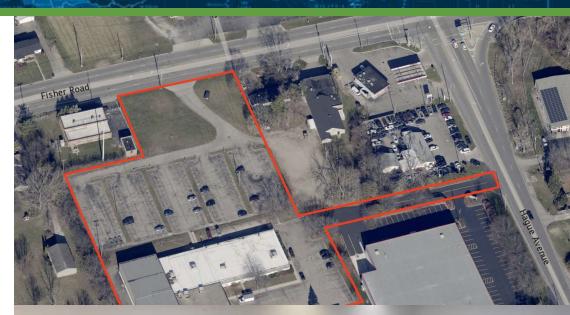

# LOCATION INFORMATION AERIAL MAP

799 N HAGUE AVE COLUMBUS, OH 43204

SperryCGA - Treasure and Associates // 1123 GOODALE BLVD., SUITE 500, COLUMBUS, OHIO 43212 // SPERRYCGA.COM

AERIAL MAP // 13

**FLOOR PLANS** 