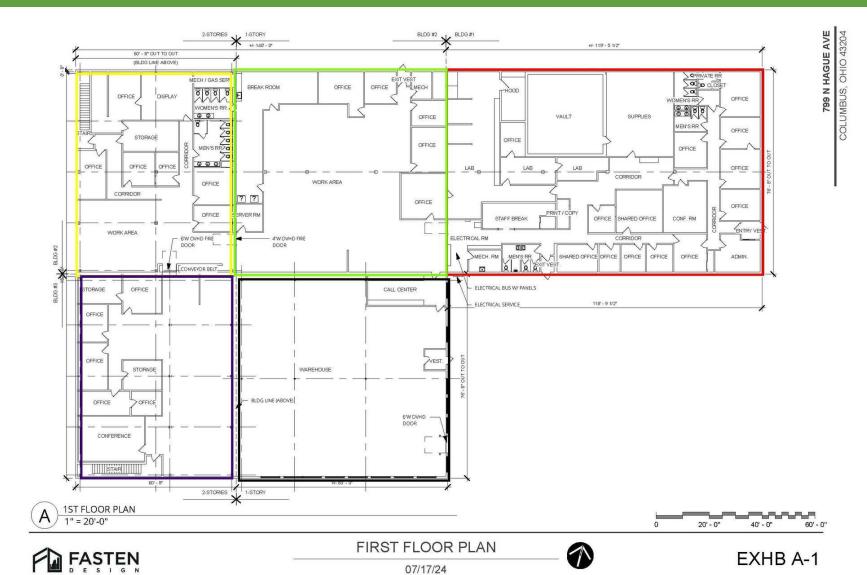

# LOCATION INFORMATION AERIAL MAP

799 N HAGUE AVE COLUMBUS, OH 43204

SperryCGA - Treasure and Associates // 1123 GOODALE BLVD., SUITE 500, COLUMBUS, OHIO 43212 // SPERRYCGA.COM

AERIAL MAP // 13

**FLOOR PLANS** 

FASTEN

FIRST FLOOR PLAN

07/17/24

EXHB A-1

**799 N HAGUE AVE** 

COLUMBUS, OH 43204

FLOOR PLANS // 14

SperryCGA - Treasure and Associates // 1123 GOODALE BLVD., SUITE 500, COLUMBUS, OHIO 43212 // SPERRYCGA.COM

### **DESCRIPTION**

The ceiling clear in the warehouse area is 15′. Also, there is one 10′ overheard door, a vault, large open work assembly area, ample power, parking for up to 150, conveyor belt, server room, large conference room, lab, space, and supply rooms.