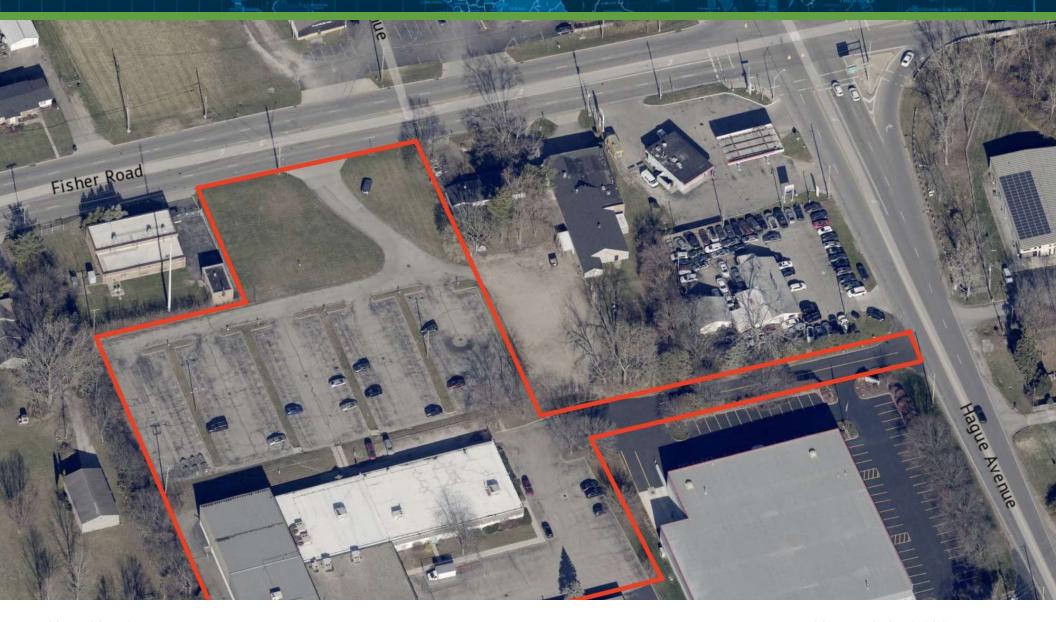

# LOCATION INFORMATION AERIAL MAP

799 N HAGUE AVE COLUMBUS, OH 43204

SperryCGA - Treasure and Associates // 1123 GOODALE BLVD., SUITE 500, COLUMBUS, OHIO 43212 // SPERRYCGA.COM

AERIAL MAP // 13

**FLOOR PLANS** 