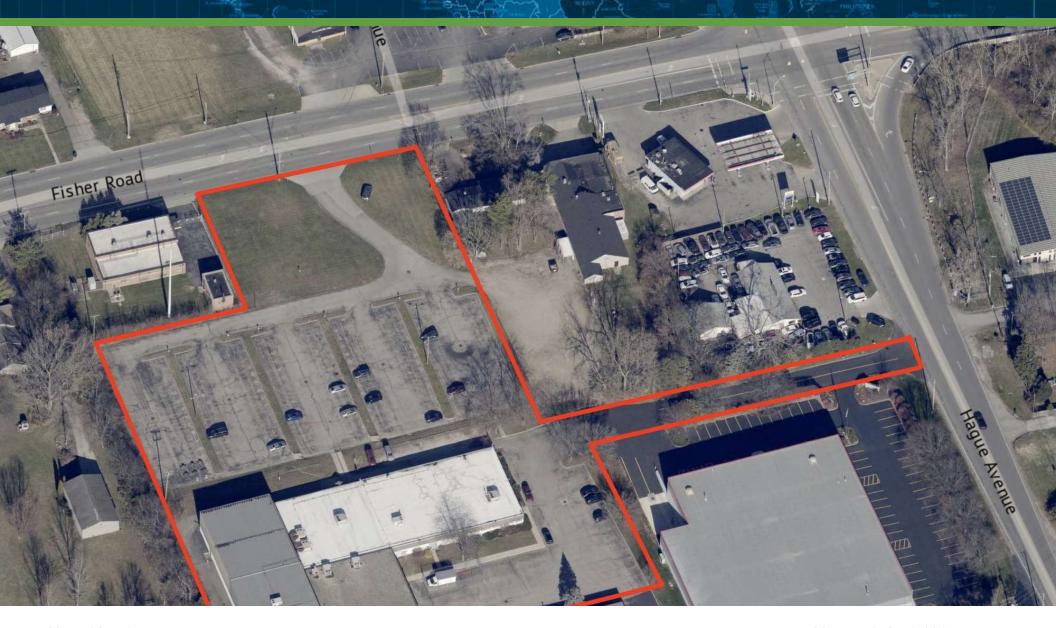

# LOCATION INFORMATION AERIAL MAP

799 N HAGUE AVE COLUMBUS, OH 43204

SperryCGA - Treasure and Associates // 1123 GOODALE BLVD., SUITE 500, COLUMBUS, OHIO 43212 // SPERRYCGA.COM

AERIAL MAP // 13

**FLOOR PLANS** 