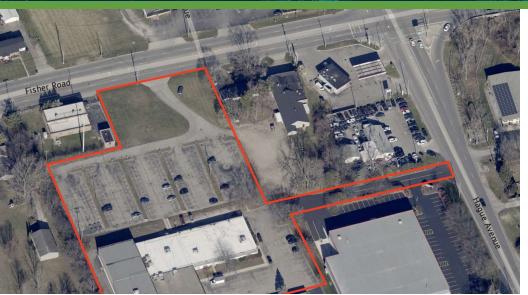

# LOCATION INFORMATION AERIAL MAP

799 N HAGUE AVE COLUMBUS, OH 43204

SperryCGA - Treasure and Associates // 1123 GOODALE BLVD., SUITE 500, COLUMBUS, OHIO 43212 // SPERRYCGA.COM

AERIAL MAP // 13

**FLOOR PLANS** 