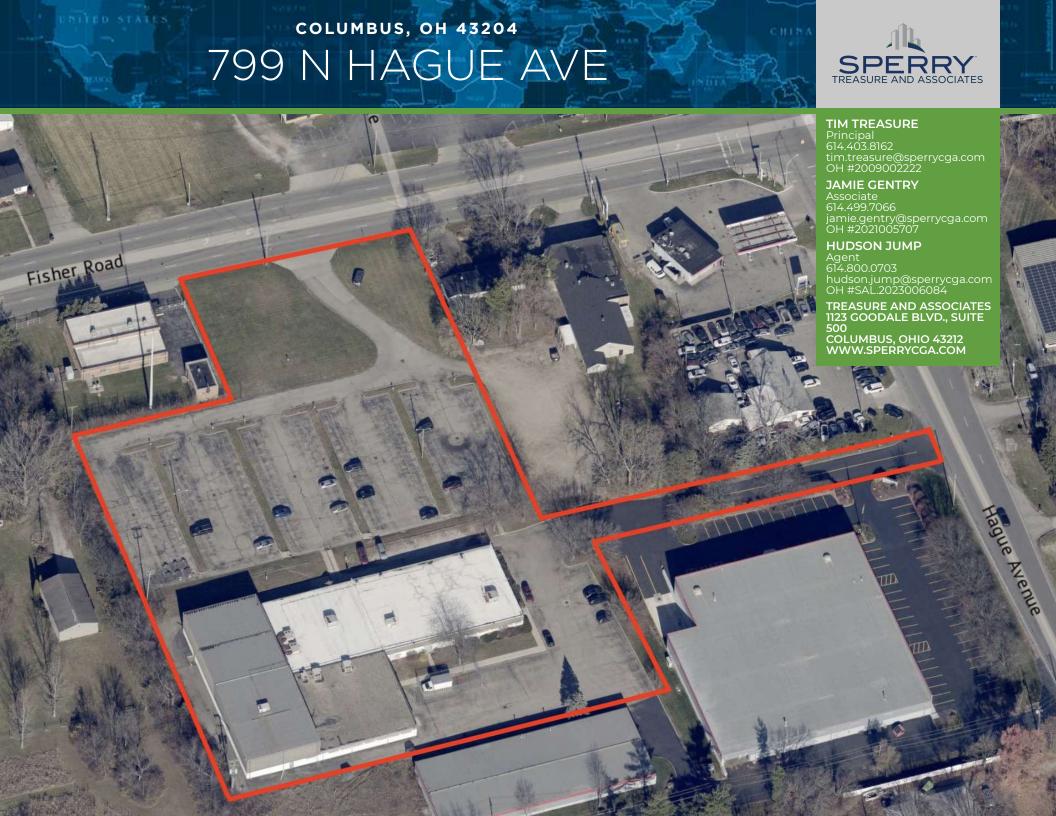

# LOCATION INFORMATION AERIAL MAP

799 N HAGUE AVE COLUMBUS, OH 43204

SperryCGA - Treasure and Associates // 1123 GOODALE BLVD., SUITE 500, COLUMBUS, OHIO 43212 // SPERRYCGA.COM

AERIAL MAP // 13

**FLOOR PLANS** 

#### PROPERTY DESCRIPTION

Introducing a prime opportunity for industrial, warehouse, or distribution needs in Columbus, Ohio. This versatile property offers a spacious 40,040 SF building, boasting ample office, production, and assembly space. Built in 1988 and zoned for light manufacturing, it is ideally suited for call centers, assembly, and light manufacturing operations. The property features plentiful parking, excess power capacity, and the option to add dock doors and drive-in doors, providing optimal flexibility. Located in Franklin Township with no income tax, and offering easy access to I-70 Eastbound, this property is primed for success. With dual ingress and egress on Fisher Road and N Hague Ave, this is an unparalleled opportunity for your industrial business needs.

### PROPERTY HIGHLIGHTS

- 1 5 truck docks build-to-suit
- Ample Office/Production/Assembly Area
- · Abundant Parking
- 1200 amp power
- Located in Franklin Township No Income Tax
- Ingress and Egress on both Fisher Road and N Hague Ave
- Easy access to I-70 Eastbound
- Minimum SF 10,000; Maximum SF 40,040